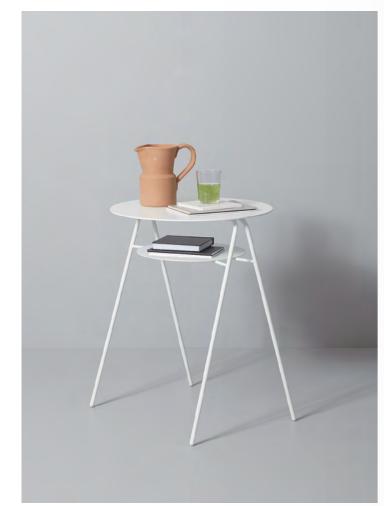

Solar

Solar is a coffee table that, through a system of overlapping tops, optimizes spaces and offers greater possibilities of use and storage than a traditional side table. The tops and structure in lacquered iron give Solar lightness and strength, features that allow it to be used "without worries". The tubular structure is in lacquered iron as well as the two 4mm-thick shelves, everything is powdercoated, a technique that guarantees greater resistance to use and gives a finishing without imperfections. Solar is also available in the Chrome version, with a strong character and visual impact, with a chromed extra-glossy iron structure and a stainless steel top.

\*For special needs, such as those typical of the contract, it is possible to select different materials and finishes than the collection standard.

Solar

y<u>vé</u>

Material description

Structure and tops 4 mm thick in lacquered iron.