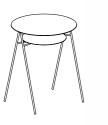

Solar

Solar is a coffee table that, through a system of overlapping tops, optimizes spaces and offers greater possibilities of use and storage than a traditional side table. The tops and structure in lacquered iron give Solar lightness and strength, features that allow it to be used "without worries". The tubular structure is in lacquered iron as well as the two 4mm-thick shelves, everything is powdercoated, a technique that guarantees greater resistance to use and gives a finishing without imperfections. Solar is also available in the Chrome version, with a strong character and visual impact, with a chromed extra-glossy iron structure and a stainless steel top.

Technical information

SLR-WHT

SLR-BLK

Name and code

| Solar White<br>Solar Black |  |
|----------------------------|--|
|                            |  |

Category Small table Dimensions W 46 cm D 46 cm H 60 cm