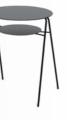

Solar

Solar is a coffee table that, through a system of overlapping tops, optimizes spaces and offers greater possibilities of use and storage than a traditional side table. The tops and structure in lacquered iron give Solar lightness and strength, features that allow it to be used "without worries". The tubular structure is in lacquered iron as well as the two 4mm-thick shelves, everything is powdercoated, a technique that guarantees greater resistance to use and gives a finishing without imperfections. Solar is also available in the Chrome version, with a strong character and visual impact, with a chromed extra-glossy iron structure and a stainless steel top.

Technical information

SLR-WHT

SLR-BLK

Name and code

| Solar White<br>Solar Black |  |
|----------------------------|--|
|                            |  |

Category Small table Dimensions W 46 cm D 46 cm H 60 cm