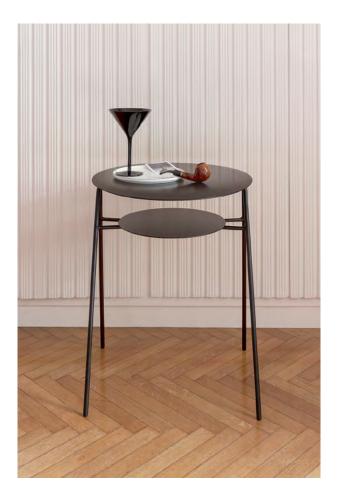

Solar

Solar is a coffee table that, through a system of overlapping tops, optimizes spaces and offers greater possibilities of use and storage than a traditional side table. The tops and structure in lacquered iron give Solar lightness and strength, features that allow it to be used "without worries". The tubular structure is in lacquered iron as well as the two 4mm-thick shelves, everything is powdercoated, a technique that guarantees greater resistance to use and gives a finishing without imperfections. Solar is also available in the Chrome version, with a strong character and visual impact, with a chromed extra-glossy iron structure and a stainless steel top.