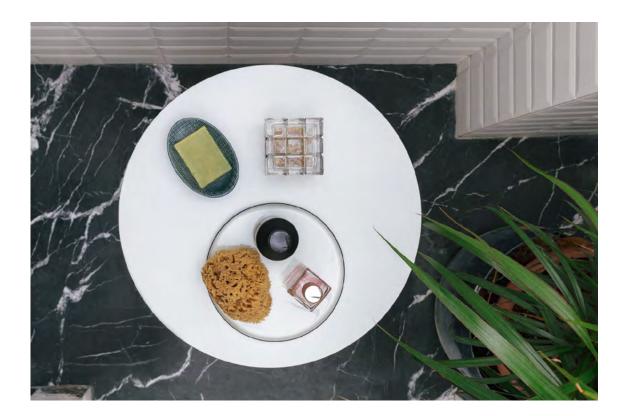

Solar

Solar is a coffee table that, through a system of overlapping tops, optimizes spaces and offers greater possibilities of use and storage than a traditional side table. The tops and structure in lacquered iron give Solar lightness and strength, features that allow it to be used "without worries". The tubular structure is in lacquered iron as well as the two 4mm-thick shelves, everything is powdercoated, a technique that guarantees greater resistance to use and gives a finishing without imperfections. Solar is also available in the Chrome version, with a strong character and visual impact, with a chromed extra-glossy iron structure and a stainless steel top.