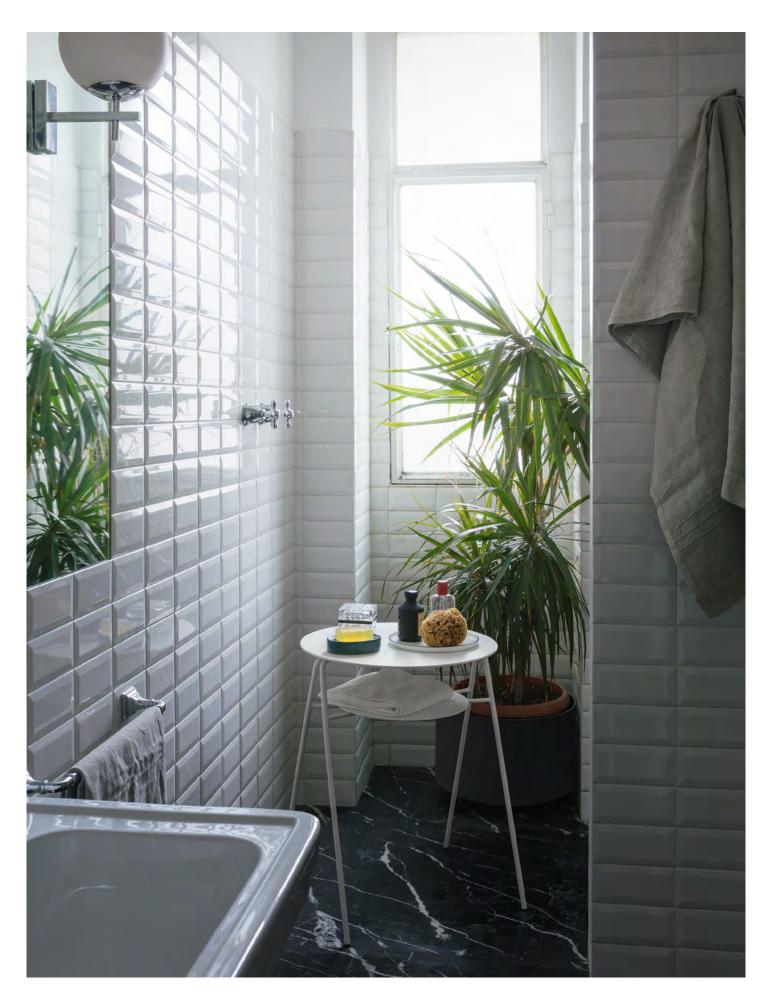

Solar

Solar is a coffee table that, through a system of overlapping tops, optimizes spaces and offers greater possibilities of use and storage than a traditional side table. The tops and structure in lacquered iron give Solar lightness and strength, features that allow it to be used "without worries". The tubular structure is in lacquered iron as well as the two 4mm-thick shelves, everything is powdercoated, a technique that guarantees greater resistance to use and gives a finishing without imperfections. Solar is also available in the Chrome version, with a strong character and visual impact, with a chromed extra-glossy iron structure and a stainless steel top.