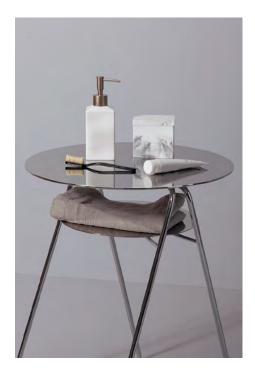

Solar

Solar is a coffee table that, through a system of overlapping tops, optimizes spaces and offers greater possibilities of use and storage than a traditional side table. The tops and structure in lacquered iron give Solar lightness and strength, features that allow it to be used "without worries". The tubular structure is in lacquered iron as well as the two 4mm-thick shelves, everything is powdercoated, a technique that guarantees greater resistance to use and gives a finishing without imperfections. Solar is also available in the Chrome version, with a strong character and visual impact, with a chromed extra-glossy iron structure and a stainless steel top.