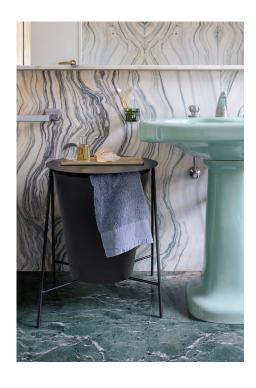

The novelty, and as a result the idea around Oh! table, is to combine a table with a container that recalls the silhouette and the function of a basket, in this way, expanding the classic possibilities of using a table through a playful language, typical of the Yvé brand. The top consists of two semi-circles that can be opened at 90 degrees so as to have access to the inside of the container / basket. Once closed, the top works like a normal table top. The attention to detail, is enhanced by the choice of materials and colors. The table is coated with powder form which is characterized by impeccable finishing and superior durability.

## Technical information

Name and code

Oh! table White Oh! table Black Oh! table Bordeaux

OH-L-WHT OH-L-BLK OH-L-BRD Oh! table Beige OH-L-BGE

Category

Small table and storage

Dimensions

W 46 cm D 46 cm H 60 cm

Material description

Tubular structure and top with 2 mm thickness in lacquered iron. Basket in lacquered aluminium.