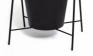

The novelty, and as a result the idea around Oh! table, is to combine a table with a container that recalls the silhouette and the function of a basket, in this way, expanding the classic possibilities of using a table through a playful language, typical of the Yvé brand. The top consists of two semi-circles that can be opened at 90 degrees so as to have access to the inside of the container / basket. Once closed, the top works like a normal table top. The attention to detail, is enhanced by the choice of materials and colors. The table is coated with powder form which is characterized by impeccable finishing and superior durability.

## Technical information

Name and code

Oh! table White Oh! table Black Oh! table Bordeaux

OH-L-WHT OH-L-BLK OH-L-BRD Oh! table Beige OH-L-BGE

Category

Small table and storage

Dimensions

W 46 cm D 46 cm H 60 cm

Material description

Tubular structure and top with 2 mm thickness in lacquered iron. Basket in lacquered aluminium.