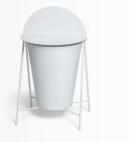

The novelty, and as a result the idea around Oh! table, is to combine a table with a container that recalls the silhouette and the function of a basket, in this way, expanding the classic possibilities of using a table through a playful language, typical of the Yvé brand. The top consists of two semi-circles that can be opened at 90 degrees so as to have access to the inside of the container / basket. Once closed, the top works like a normal table top. The attention to detail, is enhanced by the choice of materials and colors. The table is coated with powder form which is characterized by impeccable finishing and superior durability.

## Technical information

Name and code

Oh! table White Oh! table Black Oh! table Bordeaux

OH-L-WHT OH-L-BLK OH-L-BRD Oh! table Beige OH-L-BGE

Category

Small table and storage

Dimensions

W 46 cm D 46 cm H 60 cm