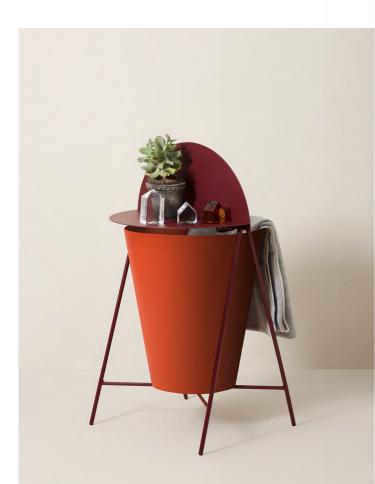

The novelty, and as a result the idea around Oh! table, is to combine a table with a container that recalls the silhouette and the function of a basket, in this way, expanding the classic possibilities of using a table through a playful language, typical of the Yvé brand. The top consists of two semi-circles that can be opened at 90 degrees so as to have access to the inside of the container / basket. Once closed, the top works like a normal table top. The attention to detail, is enhanced by the choice of materials and colors. The table is coated with powder form which is characterized by impeccable finishing and superior durability.

## Standard color combinations\*

Oh! table White

Oh! table Black

Oh! table Bordeaux

Oh! table Beige

Lacquered iron white RAL 9016

Lacquered iron **RAL 9005** 

Lacquered iron bordeaux RAL 3005

Top

Structure

Lacquered iron black RAL 9005

Lacquered iron bordeaux RAL 3005

Basket

Lacquered aluminum white RAL 9016

Lacquered aluminum black RAL 9005

Lacquered aluminum orange NCS S 1070-70R