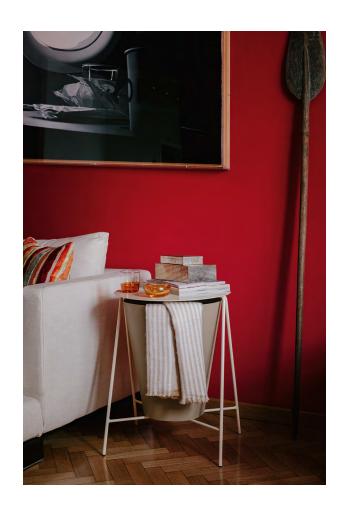

The novelty, and as a result the idea around Oh! table, is to combine a table with a container that recalls the silhouette and the function of a basket, in this way, expanding the classic possibilities of using a table through a playful language, typical of the Yvé brand. The top consists of two semi-circles that can be opened at 90 degrees so as to have access to the inside of the container / basket. Once closed, the top works like a normal table top. The attention to detail, is enhanced by the choice of materials and colors. The table is coated with powder form which is characterized by impeccable finishing and superior durability.

## Technical information

Name and code

Oh! table White Oh! table Black Oh! table Bordeaux

OH-L-WHT OH-L-BLK OH-L-BRD Oh! table Beige OH-L-BGE

Category

Small table and storage

Dimensions

W 46 cm D 46 cm H 60 cm

Material description

Tubular structure and top with 2 mm thickness in lacquered iron. Basket in lacquered aluminium.

## Standard color combinations\*

Oh! table White

Oh! table Black

Oh! table Bordeaux

Oh! table Beige

Lacquered iron white RAL 9016

Lacquered iron **RAL 9005** 

Lacquered iron bordeaux RAL 3005

Top

Structure

Lacquered iron black RAL 9005

Lacquered iron bordeaux RAL 3005

Basket

Lacquered aluminum white RAL 9016

Lacquered aluminum black RAL 9005

Lacquered aluminum orange NCS S 1070-70R