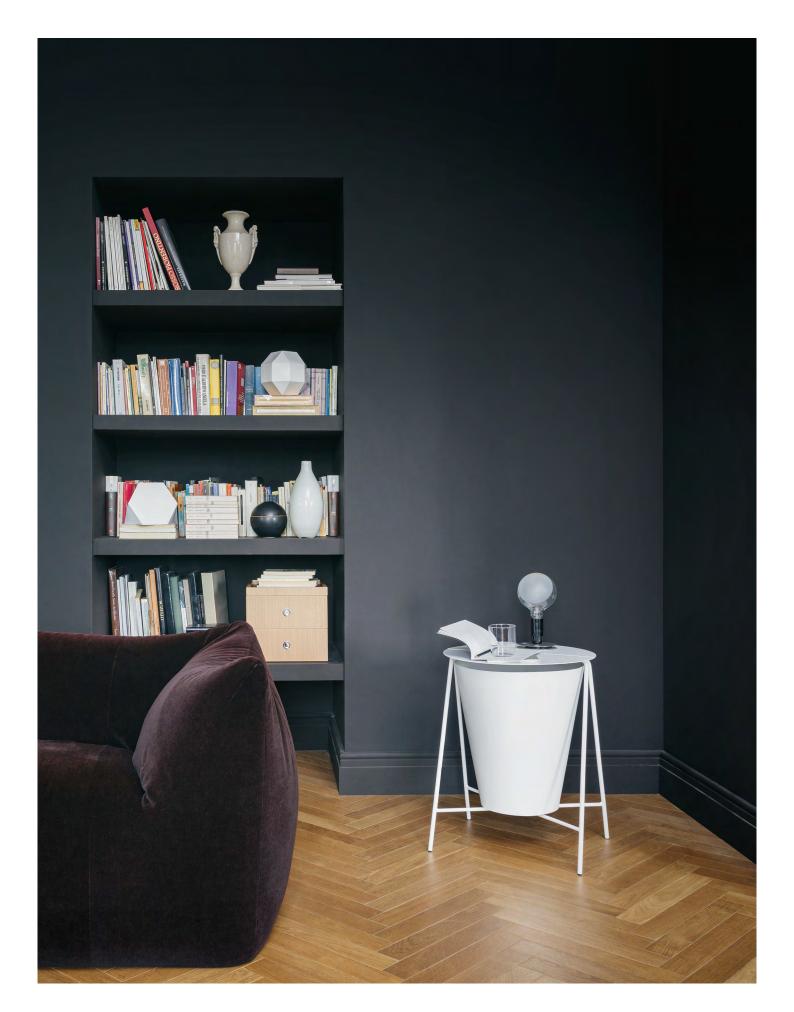

The novelty, and as a result the idea around Oh! table, is to combine a table with a container that recalls the silhouette and the function of a basket, in this way, expanding the classic possibilities of using a table through a playful language, typical of the Yvé brand. The top consists of two semi-circles that can be opened at 90 degrees so as to have access to the inside of the container / basket. Once closed, the top works like a normal table top. The attention to detail, is enhanced by the choice of materials and colors. The table is coated with powder form which is characterized by impeccable finishing and superior durability.

## Technical information

Name and code

Oh! table White Oh! table Black Oh! table Bordeaux

OH-L-WHT OH-L-BLK OH-L-BRD Oh! table Beige OH-L-BGE

Category

Small table and storage

Dimensions

W 46 cm D 46 cm H 60 cm

Material description

Tubular structure and top with 2 mm thickness in lacquered iron. Basket in lacquered aluminium.