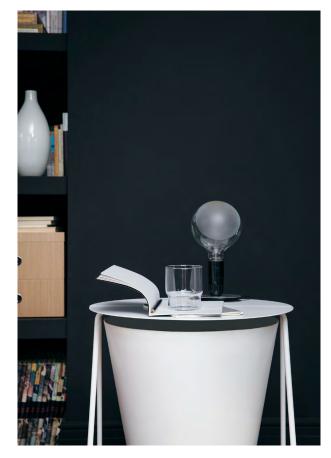

The novelty, and as a result the idea around Oh! table, is to combine a table with a container that recalls the silhouette and the function of a basket, in this way, expanding the classic possibilities of using a table through a playful language, typical of the Yvé brand. The top consists of two semi-circles that can be opened at 90 degrees so as to have access to the inside of the container / basket. Once closed, the top works like a normal table top. The attention to detail, is enhanced by the choice of materials and colors. The table is coated with powder form which is characterized by impeccable finishing and superior durability.

## Technical information

Name and code

Oh! table White Oh! table Black Oh! table Bordeaux

OH-L-WHT OH-L-BLK OH-L-BRD Oh! table Beige OH-L-BGE

Category

Small table and storage

Dimensions

W 46 cm D 46 cm H 60 cm

Material description

Tubular structure and top with 2 mm thickness in lacquered iron. Basket in lacquered aluminium.

## Standard color combinations\*

Oh! table White

Oh! table Black

Oh! table Bordeaux

Oh! table Beige

Lacquered iron white RAL 9016

Lacquered iron **RAL 9005** 

Lacquered iron bordeaux RAL 3005

Top

Structure

Lacquered iron black RAL 9005

Lacquered iron bordeaux RAL 3005

Basket

Lacquered aluminum white RAL 9016

Lacquered aluminum black RAL 9005

Lacquered aluminum orange NCS S 1070-70R