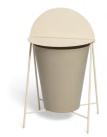

The novelty, and as a result the idea around Oh! table, is to combine a table with a container that recalls the silhouette and the function of a basket, in this way, expanding the classic possibilities of using a table through a playful language, typical of the Yvé brand. The top consists of two semi-circles that can be opened at 90 degrees so as to have access to the inside of the container / basket. Once closed, the top works like a normal table top. The attention to detail, is enhanced by the choice of materials and colors. The table is coated with powder form which is characterized by impeccable finishing and superior durability.

## Technical information

Name and code

Oh! table White Oh! table Black Oh! table Bordeaux

OH-L-WHT OH-L-BLK OH-L-BRD Oh! table Beige OH-L-BGE

Category

Small table and storage

Dimensions

W 46 cm D 46 cm H 60 cm

Material description

Tubular structure and top with 2 mm thickness in lacquered iron. Basket in lacquered aluminium.