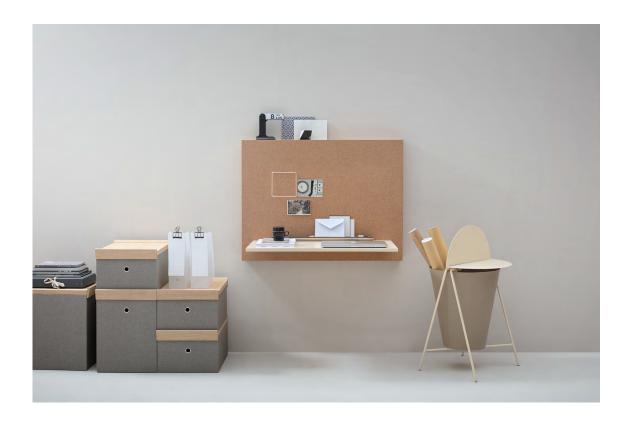

y<u>vé</u>

My Little Office is a home office that takes the language of our childhood and adolescence because it makes reference to the cork boards on which we attached drawings, photos and posters. This reference is adapted to the contemporary and to the adult age with the blackboard that is enriched and completed by the addition of a work surface in lacquered MDF which makes possible to support everything necessary to carry out our activities. Designed to exploit spaces effectively and efficiently, My Little Office becomes a desk that allows other uses of the environment in a gesture, quickly and safely, by closing the top towards the blackboard with a system made of brushed bronze hinges. The importance of the Made in Italy factor can be seen, among the many details, also from the bevel - strictly handmade - of the corners of the cork that covers the wooden structure of the blackboard.

## Technical information

Name and code

My little office MLH-01

Category Home office

Dimensions

\*\*\*

W 90 cm D closed 20 cm / open 60 cm H 72 cm Material description

Cork (ecological, biodegradable, fireproof, waterproof, does not allow the development of mold and insects, it is an acoustic and thermal insulator), lacquered MDF and brushed metal.