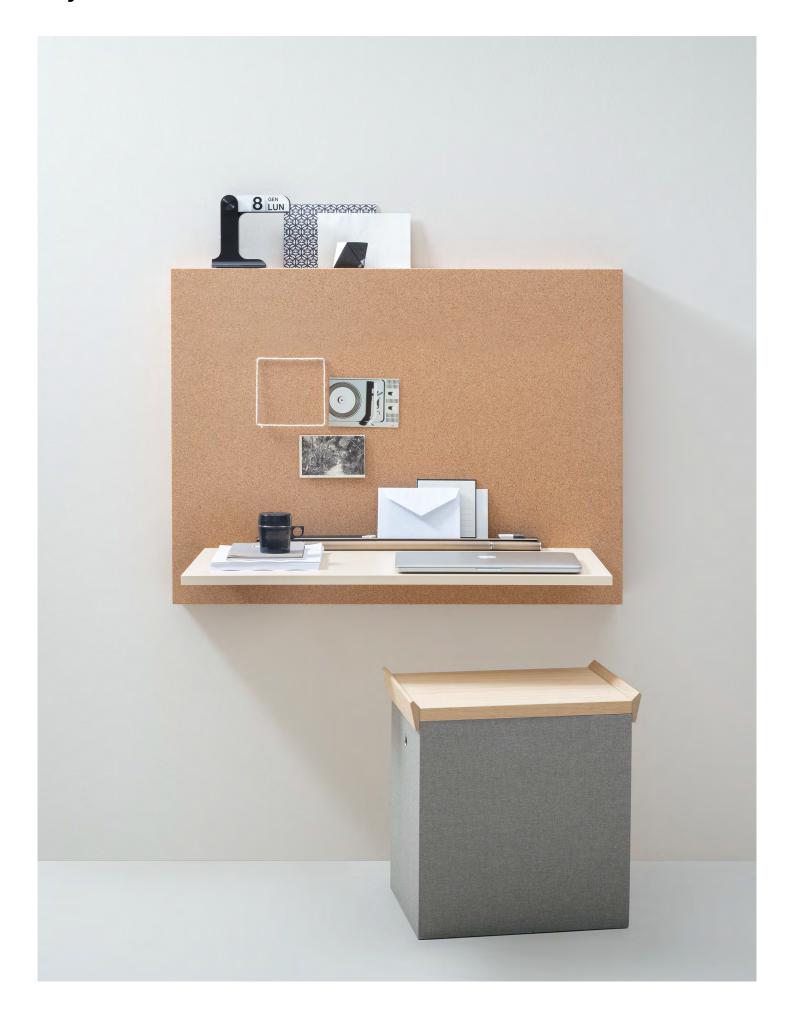

y<u>vé</u>

My Little Office is a home office that takes the language of our childhood and adolescence because it makes reference to the cork boards on which we attached drawings, photos and posters. This reference is adapted to the contemporary and to the adult age with the blackboard that is enriched and completed by the addition of a work surface in lacquered MDF which makes possible to support everything necessary to carry out our activities. Designed to exploit spaces effectively and efficiently, My Little Office becomes a desk that allows other uses of the environment in a gesture, quickly and safely, by closing the top towards the blackboard with a system made of brushed bronze hinges. The importance of the Made in Italy factor can be seen, among the many details, also from the bevel - strictly handmade - of the corners of the cork that covers the wooden structure of the blackboard.

\* For the blackboard it is possible to choose a different cork color than the natural one (within a selected range) as well as the top. The hinge, on the other hand, can be lacquered in the desired shade instead of being in brushed bronze.