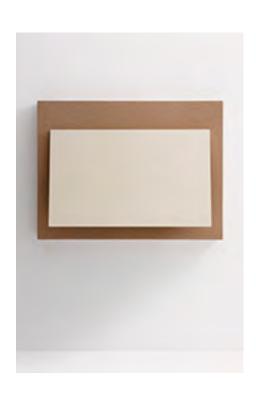

y<u>vé</u>

My Little Office is a home office that takes the language of our childhood and adolescence because it makes reference to the cork boards on which we attached drawings, photos and posters. This reference is adapted to the contemporary and to the adult age with the blackboard that is enriched and completed by the addition of a work surface in lacquered MDF which makes possible to support everything necessary to carry out our activities. Designed to exploit spaces effectively and efficiently, My Little Office becomes a desk that allows other uses of the environment in a gesture, quickly and safely, by closing the top towards the blackboard with a system made of brushed bronze hinges. The importance of the Made in Italy factor can be seen, among the many details, also from the bevel - strictly handmade - of the corners of the cork that covers the wooden structure of the blackboard.

Standard color combinations\*

My little office

Natural cork

Lacquered MDF Ivory RAL 1015

Hinge

Structure

Desk

Brushed bronze