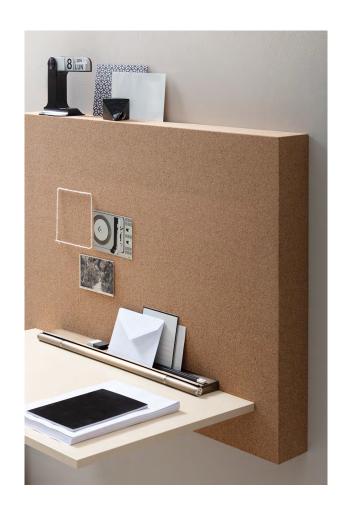

y<u>vé</u>

My Little Office is a home office that takes the language of our childhood and adolescence because it makes reference to the cork boards on which we attached drawings, photos and posters. This reference is adapted to the contemporary and to the adult age with the blackboard that is enriched and completed by the addition of a work surface in lacquered MDF which makes possible to support everything necessary to carry out our activities. Designed to exploit spaces effectively and efficiently, My Little Office becomes a desk that allows other uses of the environment in a gesture, quickly and safely, by closing the top towards the blackboard with a system made of brushed bronze hinges. The importance of the Made in Italy factor can be seen, among the many details, also from the bevel - strictly handmade - of the corners of the cork that covers the wooden structure of the blackboard.

## Technical information

Name and code

My little office MLH-01

Category Home office

Dimensions

\*\*\*

W 90 cm D closed 20 cm / open 60 cm H 72 cm Material description

Cork (ecological, biodegradable, fireproof, waterproof, does not allow the development of mold and insects, it is an acoustic and thermal insulator), lacquered MDF and brushed metal.