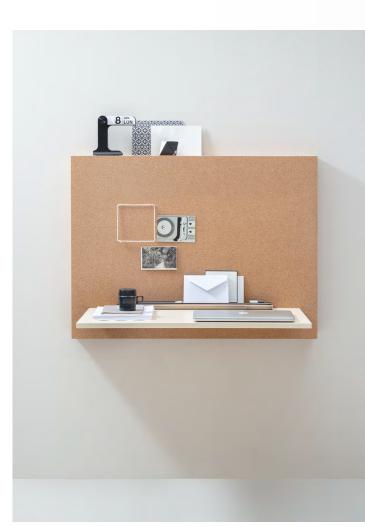

y<u>vé</u>

My Little Office is a home office that takes the language of our childhood and adolescence because it makes reference to the cork boards on which we attached drawings, photos and posters. This reference is adapted to the contemporary and to the adult age with the blackboard that is enriched and completed by the addition of a work surface in lacquered MDF which makes possible to support everything necessary to carry out our activities. Designed to exploit spaces effectively and efficiently, My Little Office becomes a desk that allows other uses of the environment in a gesture, quickly and safely, by closing the top towards the blackboard with a system made of brushed bronze hinges. The importance of the Made in Italy factor can be seen, among the many details, also from the bevel - strictly handmade - of the corners of the cork that covers the wooden structure of the blackboard.

\* For the blackboard it is possible to choose a different cork color than the natural one (within a selected range) as well as the top. The hinge, on the other hand, can be lacquered in the desired shade instead of being in brushed bronze.