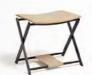

to those of work.

Fogg stools are pieces with an essential and recognizable design that perfectly embody the values of Yvé: functionality, rigor of lines and comfort. The X shape of the powder-lacquered metal base - a hallmark of this collection - gives it a light visual but of great solidity. The seat is padded and upholstered in leather or fabric. This collection of stools lends itself, like all Yvé products, to be used in different contexts, from residential to contract, from moments of relaxation

## Material description

Powder-coated iron, foam, leather or fabric for covering. Fabric characteristics: chenille with tone-on-tone geometric effect characterized by a soft and welcoming hand. Composition: 38% CO-24% VI-24% AC-14%. Weight: 750gr / mtl. Leather characteristics: leather with corrected grain, extremely smooth appearance. The dyeing is with tone-on-tone colors, the finishing is very resistant.

## Standard color combinations

Black leather strip

Dark gray fabric seat Beige leather seat

FOGG-45P-BGE Black frame Beige leather strip

FOGG-45P-BLU Black frame

FOGG-45T-LGR Black frame

FOGG-45T-DGR Black frame Black leather strip Light blue leather strip Black leather strip Light blue leather seat Light gray fabric seat Black leather seat