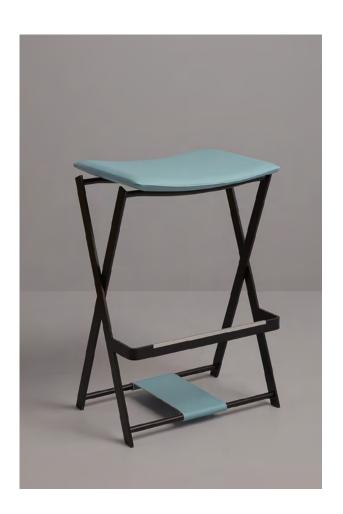

to those of work.

Fogg stools are pieces with an essential and recognizable design that perfectly embody the values of Yvé: functionality, rigor of lines and comfort. The X shape of the powder-lacquered metal base - a hallmark of this collection - gives it a light visual but of great solidity. The seat is padded and upholstered in leather or fabric. This collection of stools lends itself, like all Yvé products, to be used in different contexts, from residential to contract, from moments of relaxation

## Standard color combinations

Black leather strip

Dark gray fabric seat Beige leather seat

FOGG-45P-BGE Black frame Beige leather strip

FOGG-45P-BLU Black frame

FOGG-45T-LGR Black frame

FOGG-45T-DGR Black frame Black leather strip Light blue leather strip Black leather strip Light blue leather seat Light gray fabric seat Black leather seat