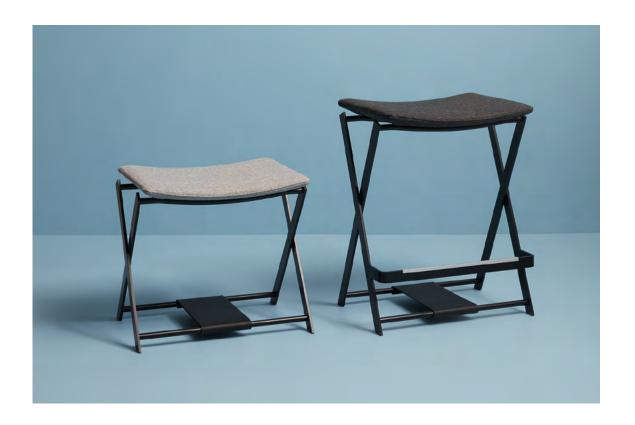

to those of work.

Fogg stools are pieces with an essential and recognizable design that perfectly embody the values of Yvé: functionality, rigor of lines and comfort. The X shape of the powder-lacquered metal base - a hallmark of this collection - gives it a light visual but of great solidity. The seat is padded and upholstered in leather or fabric. This collection of stools lends itself, like all Yvé products, to be used in different contexts, from residential to contract, from moments of relaxation

Technical information

Stools

Name and code

Category

Dimensions

Fogg H45 FOGG-45P-BLK Fogg H45 FOGG-45P-BGE FOGG-45P-BLU Fogg H45 Fogg H45 FOGG-45T-LGR

W 53 D 38 cm H 45 cm

FOGG-45T-DGR Fogg H45

Stools

Fogg H64 FOGG-64P-BLK Fogg H64 FOGG-64P-BGE Fogg H64 Fogg H64 Fogg H64

FOGG-64P-BLU FOGG-64T-LGR FOGG-64T-DGR

W 53 D 38 cm H 64 cm

Fogg H74 FOGG-74P-BLK Fogg H74 FOGG-74P-BGE FOGG-74P-BLU Fogg H74 Fogg H74 FOGG-74T-LGR FOGG-74T-DGR Fogg H74

Stools

W 53 D 38 cm H 74 cm