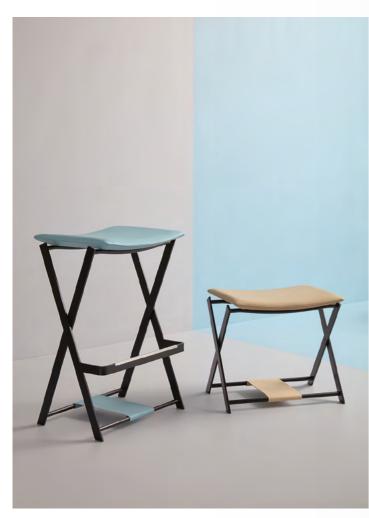

to those of work.

Fogg stools are pieces with an essential and recognizable design that perfectly embody the values of Yvé: functionality, rigor of lines and comfort. The X shape of the powder-lacquered metal base - a hallmark of this collection - gives it a light visual but of great solidity. The seat is padded and upholstered in leather or fabric. This collection of stools lends itself, like all Yvé products, to be used in different contexts, from residential to contract, from moments of relaxation

## Standard color combinations

Black leather strip

Dark gray fabric seat Beige leather seat

FOGG-45P-BGE Black frame Beige leather strip

FOGG-45P-BLU Black frame

FOGG-45T-LGR Black frame

FOGG-45T-DGR Black frame Black leather strip Light blue leather strip Black leather strip Light blue leather seat Light gray fabric seat Black leather seat