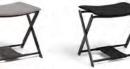

to those of work.

Fogg stools are pieces with an essential and recognizable design that perfectly embody the values of Yvé: functionality, rigor of lines and comfort. The X shape of the powder-lacquered metal base - a hallmark of this collection - gives it a light visual but of great solidity. The seat is padded and upholstered in leather or fabric. This collection of stools lends itself, like all Yvé products, to be used in different contexts, from residential to contract, from moments of relaxation

\*For special needs, such as those typical of the contract, it is possible to select different materials and finishes than the collection standard. For the seat, in the same way, it is possible to adopt leather or fabrics in different colors compared to the standard combinations.

Technical information

Stools

Name and code

Category

Dimensions

Fogg H45 FOGG-45P-BLK Fogg H45 FOGG-45P-BGE FOGG-45P-BLU Fogg H45 Fogg H45 FOGG-45T-LGR

W 53 D 38 cm H 45 cm

FOGG-45T-DGR Fogg H45

Stools

Fogg H64 FOGG-64P-BLK Fogg H64 FOGG-64P-BGE Fogg H64 Fogg H64 Fogg H64

FOGG-64P-BLU FOGG-64T-LGR FOGG-64T-DGR

W 53 D 38 cm H 64 cm

Fogg H74 FOGG-74P-BLK Fogg H74 FOGG-74P-BGE FOGG-74P-BLU Fogg H74 Fogg H74 FOGG-74T-LGR FOGG-74T-DGR Fogg H74

Stools

W 53 D 38 cm H 74 cm

## Material description

Powder-coated iron, foam, leather or fabric for covering. Fabric characteristics: chenille with tone-on-tone geometric effect characterized by a soft and welcoming hand. Composition: 38% CO-24% VI-24% AC-14%. Weight: 750gr / mtl. Leather characteristics: leather with corrected grain, extremely smooth appearance. The dyeing is with tone-on-tone colors, the finishing is very resistant.