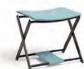

to those of work.

Fogg stools are pieces with an essential and recognizable design that perfectly embody the values of Yvé: functionality, rigor of lines and comfort. The X shape of the powder-lacquered metal base - a hallmark of this collection - gives it a light visual but of great solidity. The seat is padded and upholstered in leather or fabric. This collection of stools lends itself, like all Yvé products, to be used in different contexts, from residential to contract, from moments of relaxation

## Material description

Powder-coated iron, foam, leather or fabric for covering. Fabric characteristics: chenille with tone-on-tone geometric effect characterized by a soft and welcoming hand. Composition: 38% CO-24% VI-24% AC-14%. Weight: 750gr / mtl. Leather characteristics: leather with corrected grain, extremely smooth appearance. The dyeing is with tone-on-tone colors, the finishing is very resistant.

## Standard color combinations

Black leather strip

Dark gray fabric seat Beige leather seat

FOGG-45P-BGE Black frame Beige leather strip

FOGG-45P-BLU Black frame

FOGG-45T-LGR Black frame

FOGG-45T-DGR Black frame Black leather strip Light blue leather strip Black leather strip Light blue leather seat Light gray fabric seat Black leather seat