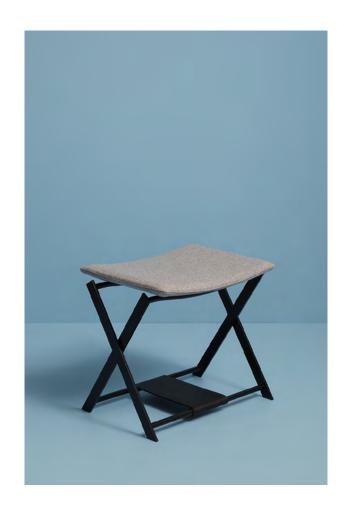

to those of work.

Fogg stools are pieces with an essential and recognizable design that perfectly embody the values of Yvé: functionality, rigor of lines and comfort. The X shape of the powder-lacquered metal base - a hallmark of this collection - gives it a light visual but of great solidity. The seat is padded and upholstered in leather or fabric. This collection of stools lends itself, like all Yvé products, to be used in different contexts, from residential to contract, from moments of relaxation

## Standard color combinations

Black leather strip

Dark gray fabric seat Beige leather seat

FOGG-45P-BGE Black frame Beige leather strip

FOGG-45P-BLU Black frame

FOGG-45T-LGR Black frame

FOGG-45T-DGR Black frame Black leather strip Light blue leather strip Black leather strip Light blue leather seat Light gray fabric seat Black leather seat