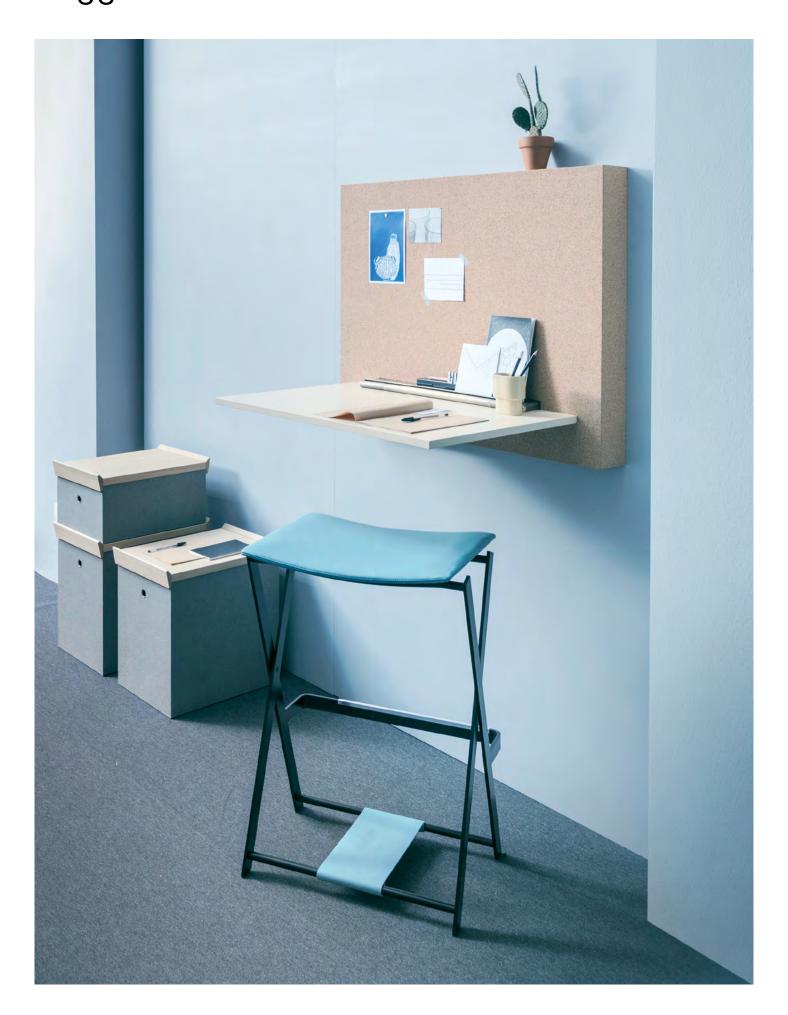

to those of work.

Fogg stools are pieces with an essential and recognizable design that perfectly embody the values of Yvé: functionality, rigor of lines and comfort. The X shape of the powder-lacquered metal base - a hallmark of this collection - gives it a light visual but of great solidity. The seat is padded and upholstered in leather or fabric. This collection of stools lends itself, like all Yvé products, to be used in different contexts, from residential to contract, from moments of relaxation

\*For special needs, such as those typical of the contract, it is possible to select different materials and finishes than the collection standard. For the seat, in the same way, it is possible to adopt leather or fabrics in different colors compared to the standard combinations.