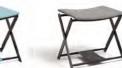

to those of work.

Fogg stools are pieces with an essential and recognizable design that perfectly embody the values of Yvé: functionality, rigor of lines and comfort. The X shape of the powder-lacquered metal base - a hallmark of this collection - gives it a light visual but of great solidity. The seat is padded and upholstered in leather or fabric. This collection of stools lends itself, like all Yvé products, to be used in different contexts, from residential to contract, from moments of relaxation

## Material description

Powder-coated iron, foam, leather or fabric for covering. Fabric characteristics: chenille with tone-on-tone geometric effect characterized by a soft and welcoming hand. Composition: 38% CO-24% VI-24% AC-14%. Weight: 750gr / mtl. Leather characteristics: leather with corrected grain, extremely smooth appearance. The dyeing is with tone-on-tone colors, the finishing is very resistant.

## Standard color combinations

Black leather strip

Dark gray fabric seat Beige leather seat

FOGG-45P-BGE Black frame Beige leather strip

FOGG-45P-BLU Black frame

FOGG-45T-LGR Black frame

FOGG-45T-DGR Black frame Black leather strip Light blue leather strip Black leather strip Light blue leather seat Light gray fabric seat Black leather seat