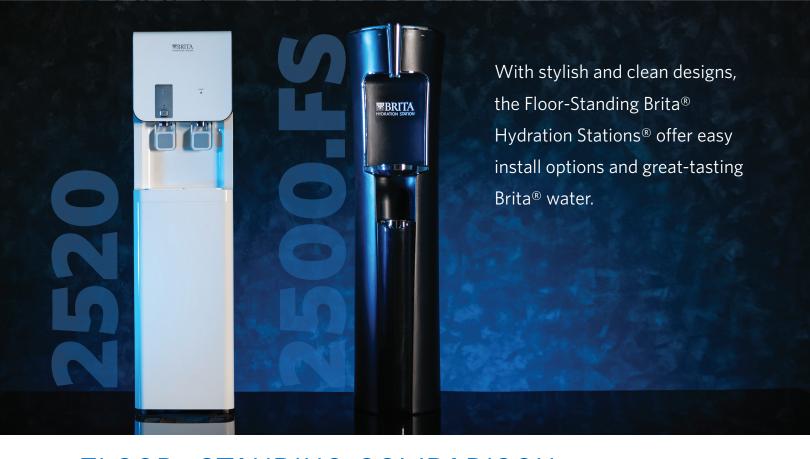

# BRITA® PROFESSIONAL



## FLOOR-STANDING COMPARISON

### Model 2520

#### **STYLING**

- Clean Ivory Color Finish
- Adjustable Feet for Height Variation Options

#### LED INDICATORS

Hot, Cold, Ambient, and On/Off

#### **OUALITY COMPRESSOR**

Performance Matched, Samsung Compressor

#### **CERTIFICATION**

The 2520 Brita® Hydration Station® is tested and certified by WQA to NSF/ANSI 61 and 372. Compliant to California Health and Safety Code (AB 1953) and certified by UL to Standard Drinking Water Coolers (UL 399) and CSA C22.2 No. 120.

### Model 2500.FS

#### STYLING

- Smooth Black Finish
- Built-In Cup Dispenser

#### RECESSED, ELECTRONIC SPIGOT

With Lighted Spout

#### **ACCU-TEMP**

Water Temperature Control

#### SANITATION-IN-PLACE (SIP®)

In-Tank, Self-Sanitization System Reservoir

#### **CERTIFICAT