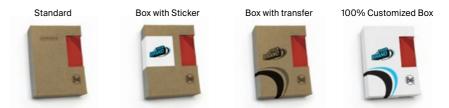

## CUSTOM PACKAGING

#### **HEADER CARDBOARD**

80% recycled cardboard packaging with three different customization options, ideal to be hung on a retail store hook.

100% Customized

Packaging

\* Free of charge

#### **SCROLL**

Easy to store and fit in a bag so it's the ideal packaging for all kind of events. Comes with recycled kraft paper inside that makes it consistent.

**BOX** 

100% Recycled cardboard box with three different customization options available. The ideal packaging for corporate giveaways.