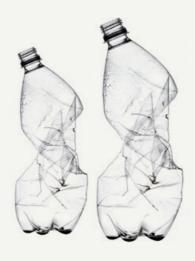

#### MADE WITH RECYCLED **MATERIALS**

Post-consumer plastic bottles are retrieved after use, cleaned and broken into small chips then converted into the fibers we use.

# 41 MILLION

PLASTIC BOTTLES REUSED BASED ON SALES UP TO 2023

2 RECYCLED PLASTIC BOTTLES

#### Making every bottle count.

Day after day, year after year, this initiative is growing, putting the planet at the heart of what we do, to Do More Now.

**#DO MORE NOW** 