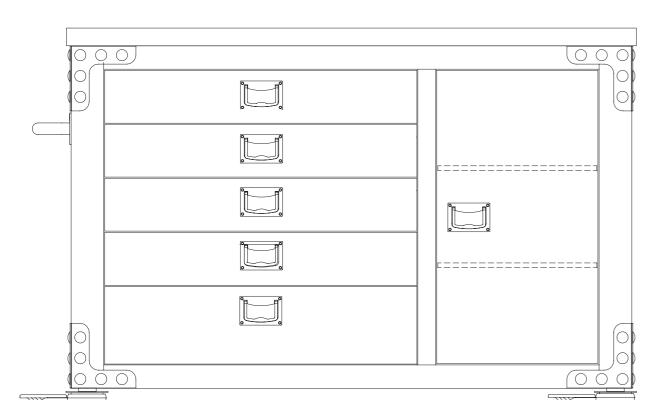

#### **Load Capacity**

| Top          | 180 kg/: | 397 lb |
|--------------|----------|--------|
| Small Drawer |          |        |
| Large Drawer | 37 kg /  | 82 lb  |
| Inner Shelf  | 26 kg /  | 57 lb  |

Entire unit maximum capacity: 453 kg / 998 lb

Customer Service: 1-888-444-0104 Monday - Friday: 8:00 a.m. - 4:30 p.m. PST