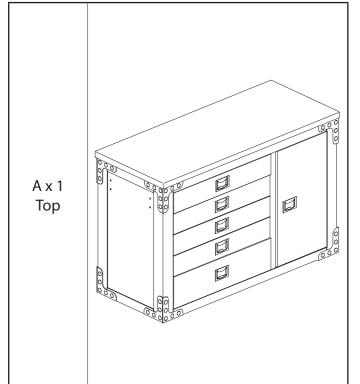

## **PARTS**

## **PARTS LIST**

| B x 1<br>Side Handle       |  |
|----------------------------|--|
| C x 2<br>Swivel<br>Caster  |  |
| D x 2<br>Locking<br>Caster |  |
| E x 4<br>Hex Bolt          |  |