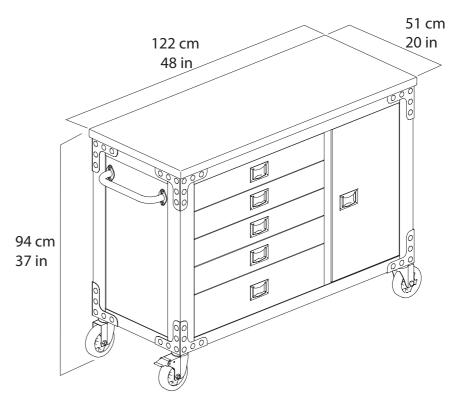

damaged due to accident. This warranty is not transferable and does not cover chipping, flaking, scratches, rust, dents, or other damages to the surfaces of this product. Responsibility of the manufacturer is limited to repair or replacement of this product. The manufacturer is not responsible for consequential, incidental, or other damages or losses resulting from product failure.

This warranty is in lieu of all other expressed warranties. Some states do not allow the exclusion or limitation of incidental or consequential damages, therefore, the above limitation may not apply to you. This warranty gives you specific legal rights and you may have other rights which vary from state-to-state.



www.duramaxbp.com

SKU#68005-1 1 RD-3.0 18-03-2020



# 48" Industrial Metal & Wood Tool Chest



### IMPORTANT, READ CAREFULLY AND RETAIN FOR FUTURE REFERENCE



Your safety and the safety of others is important to us.

Failure to follow these guidelines can result in property damage or personal injury.

- The product is for indoor use only (Not recommended for outdoor use).
- We strongly recommend that at least two or more adults move and assemble this unit.
- Please ensure that all steps are completed before fully tightening the bolts.

#### **Load Capacity**

| Top          | 180 kg/: | 397 lb |
|--------------|----------|--------|
| Small Drawer |          |        |
| Large Drawer | 37 kg /  | 82 lb  |
| Inner Shelf  | 26 kg /  | 57 lb  |

Entire unit maximum capacity: 453 kg / 998 lb



Customer Service: 1-888-444-0104 Monday - Friday: 8:00 a.m. - 4:30 p.m. PST

## **PARTS**