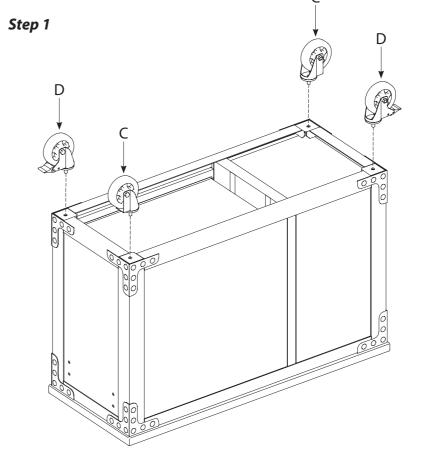

## **ASSEMBLY INSTRUCTIONS**

C x 2

**Note:** Assemble upside down according to instructions.

Ensure tool chest top is flat on the floor.

To protect the tool chest wood top, we recommend to place top on cardboard.

## **PARTS LIST**

| B x 1<br>Side Handle       |  |
|----------------------------|--|
| C x 2<br>Swivel<br>Caster  |  |
| D x 2<br>Locking<br>Caster |  |
| E x 4<br>Hex Bolt          |  |