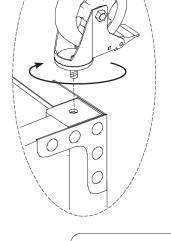

## **ASSEMBLY INSTRUCTIONS**

C x 2

**Note:** Assemble upside down according to instructions.

Ensure tool chest top is flat on the floor.

To protect the tool chest wood top, we recommend to place top on cardboard.