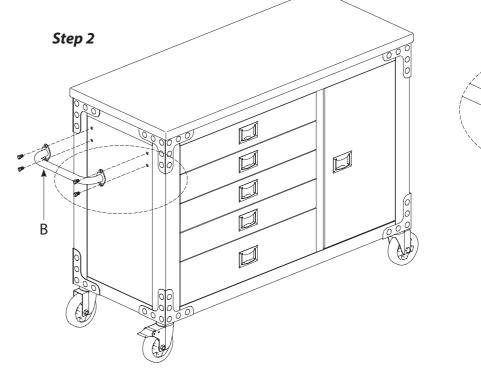

## **PARTS LIST**

| B x 1<br>Side Handle       |  |
|----------------------------|--|
| C x 2<br>Swivel<br>Caster  |  |
| D x 2<br>Locking<br>Caster |  |
| E x 4<br>Hex Bolt          |  |