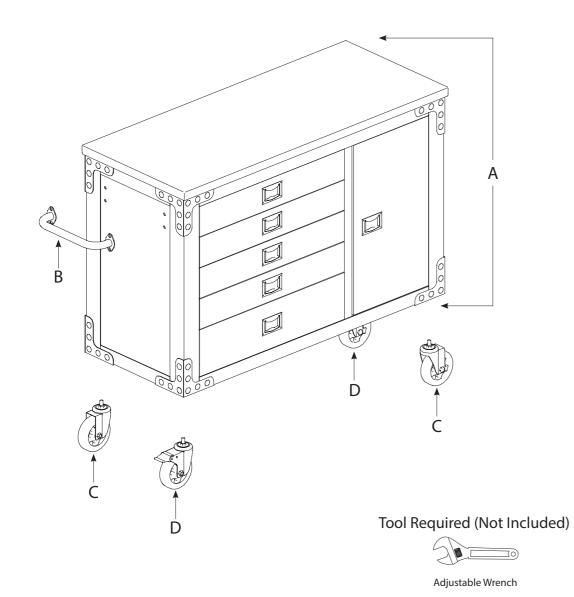

## **PARTS**

## **PARTS LIST**

| B x 1<br>Side Handle       |  |
|----------------------------|--|
| C x 2<br>Swivel<br>Caster  |  |
| D x 2<br>Locking<br>Caster |  |
| E x 4<br>Hex Bolt          |  |

## **ASSEMBLY INSTRUCTIONS**

C x 2

**Note:** Assemble upside down according to instructions.

Ensure tool chest top is flat on the floor.

To protect the tool chest wood top, we recommend to place top on cardboard.