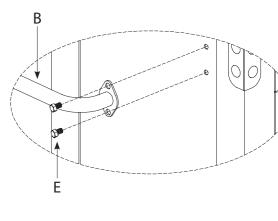

## **PARTS LIST**

| B x 1<br>Side Handle       |  |
|----------------------------|--|
| C x 2<br>Swivel<br>Caster  |  |
| D x 2<br>Locking<br>Caster |  |
| E x 4<br>Hex Bolt          |  |

## **ASSEMBLY INSTRUCTIONS**

C x 2

**Note:** Assemble upside down according to instructions.

Ensure tool chest top is flat on the floor.

To protect the tool chest wood top, we recommend to place top on cardboard.