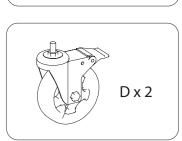

## **PARTS LIST**

| B x 1<br>Side Handle       |  |
|----------------------------|--|
| C x 2<br>Swivel<br>Caster  |  |
| D x 2<br>Locking<br>Caster |  |
| E x 4<br>Hex Bolt          |  |