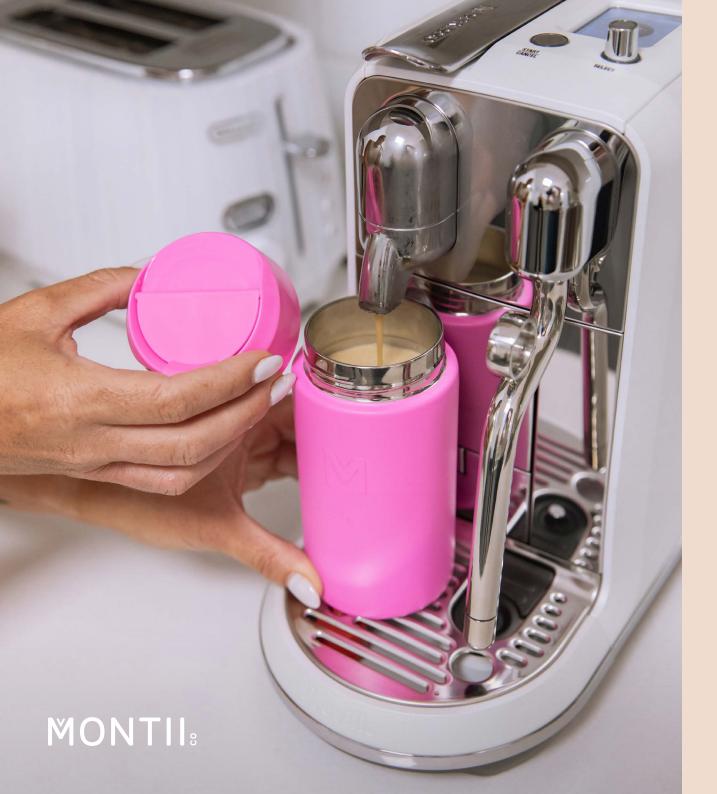

#### 350ml Coffee Blizzard

350ml Universal Insulated Base BLIZZARD

SKU: MO-350COFBLIZ MADE IN CHINA

MontiiCo respectfully acknowledges the traditional custodians of the land we operate on, the Yugambeh people of the Bundjalung Nation.

## 350ml Coffee Blizzard

350ml Universal Insulated Base BLIZZARD

> Coffee Lid BLIZZARD

SKU: MO-350COFBLIZ MADE IN CHINA

MontiiCo respectfully acknowledges the traditional custodians of the land we operate on, the Yugambeh people of the Bundjalung Nation.