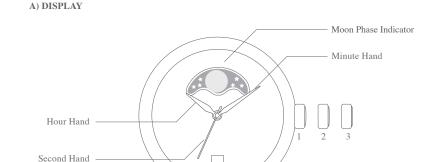

## SWISS MADE QUARTZ 3 HANDS WITH DATE AND MOON PHASE

Date Window

## B) FUNCTIONS

- 1. Running position (without function)
- 2. For date correction
- 3. For setting the hands
  Stop-seconde with interruption of the motor impulses
  For setting the moon phase
  Prohibition: do not use quick change date function between 21.30 and 24.00 h

## C) SETTING THE MOON PHASE

Rotate hands clockwise past midnight until the full moon position appears in the window on the dial. Continue rotating hands until 6.00 a.m. (outside time during which calendar must not be changed). Then use the quick change correctors to set the date of the last full moon.

Then turn the hands forwards until the current date is reached.

Now you have set the correct moon phase position, date and day, you can set the time.