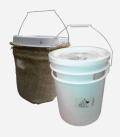

#### PALM WEEVIL PAIL TRAP - (WITH OR WITHOUT BURLAP)

| PRODUCT DETAILS                                                                                                                                                                                                                                                          | QUANTITY | PRICE     |
|--------------------------------------------------------------------------------------------------------------------------------------------------------------------------------------------------------------------------------------------------------------------------|----------|-----------|
| <ul> <li>Parts Bucket with entry ports wrapped in burlap (optional)</li> <li>Volume 2 &amp; 5 gallon (7.6 &amp; 19 liters)</li> <li>Deployment &amp; Placement Place additives in bottom of bucket; hang lure under lid. Hang trap on tree or bury in ground.</li> </ul> | Single   | \$19.70   |
|                                                                                                                                                                                                                                                                          | 25 pc.   | \$401.00  |
|                                                                                                                                                                                                                                                                          | 100 pc.  | \$1570.00 |