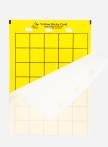

#### RECTANGLE CARD TRAPS - No-MESS ADHESIVE™, WEATHER RESISTANT, BIO-DEGRADABLE

| PRODUCT DETAILS                                                                                | QUANTITY        | PRICE    |  |  |
|------------------------------------------------------------------------------------------------|-----------------|----------|--|--|
| YELLOW CARD                                                                                    |                 |          |  |  |
| Feature: 3 hanger holes for stability                                                          | Single          | \$2.60   |  |  |
| <ul> <li>Card Size: 8 x 5½ in (18 x 14cm)</li> <li>Grid Size: 1 x 1in (2.5 x 2.5cm)</li> </ul> | 25 pc.          | \$42.00  |  |  |
| • Double-sided                                                                                 | 100 pc.         | \$153.00 |  |  |
| 4 x 6 in. YELLOW CARD                                                                          | \$1.10 each any | quantity |  |  |
| BACK FOLDING YELLOW CARD                                                                       |                 |          |  |  |
| Feature: 3 hanger holes for stability                                                          | Single          | \$3.10   |  |  |
| • Card Size: 5½ x 9in (14 x 23cm)                                                              | 25 pc.          | \$51.00  |  |  |
| • <b>Grid Size:</b> 1 x 1in (2.5 x 2.5cm)                                                      | 100 pc.         | \$178.00 |  |  |
| ASIAN CITRUS PSYLLID (ACP) TRAP                                                                |                 |          |  |  |
| • Card Size: 8 x 5½ in (18 x 14cm)                                                             | Single          | \$2.60   |  |  |
| • <b>Grid Size:</b> 1 x 1in (2.5 x 2.5cm)                                                      | 25 pc.          | \$42.00  |  |  |
| Double-sided                                                                                   | 100 pc.         | \$153.00 |  |  |
| GREEN CARD                                                                                     |                 |          |  |  |
| • Card Size: 5 x 3in (13 x 8cm)                                                                | Single          | \$1.90   |  |  |
| <ul> <li>Grid Size: ½ x ½ in (1.3 x 1.3cm)</li> <li>Double-sided</li> </ul>                    | 25 pc.          | \$32.00  |  |  |
| • Double-sided                                                                                 | 100 pc.         | \$101.00 |  |  |
| BLUE / YELLOW CARD                                                                             |                 |          |  |  |
| • Card Size: 8 x 3½ in (18 x 9cm)                                                              | Single          | \$3.00   |  |  |
| • <b>Grid Size</b> : 1 x 1 in (2.5 x 2.5cm)                                                    | 25 pc.          | \$44.00  |  |  |
| Double-sided                                                                                   | 100 pc.         | \$165.00 |  |  |
| B L U E CARD                                                                                   |                 |          |  |  |
| • Card Size: 8 x 3½ in (18 x 9cm)                                                              | Single          | \$3.00   |  |  |
| • Grid Size: 1 x 1 in (2.5 x 2.5cm)                                                            | 25 pc.          | \$44.00  |  |  |
| Double-sided                                                                                   | 100 pc.         | \$165.00 |  |  |