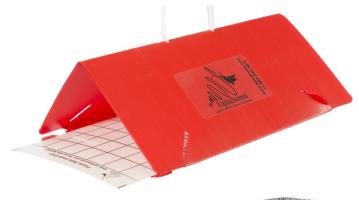

#### SINGLE USE PAPER DELTA TRAPS (RED/CLEAR) - TARGET PESTS: MOTHS (LEPIDOPTERA)

| PI | RODUCT DETAILS                                      | QUANTITY | PRICE    |
|----|-----------------------------------------------------|----------|----------|
| •  | <b>Size</b> 7L x 4W x 4½ in. (18L x 10W x 11.4H cm) | Single   | \$3.40   |
| •  | Sticky Area (interior only) 3-sided                 | 25 pc.   | \$47.00  |
| •  | <b>Grid Size</b> 1x1 in. (2.5 x 2.5 cm)             | 100 pc.  | \$178.00 |