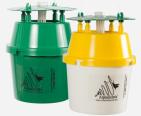

### UNI-TRAP - TARGET PESTS: NON-SATURATING TRAP FOR CATCHING HIGH NUMBERS OF MOTHS, WEEVILS, AND OTHER FLYING INSECTS

| PF | RODUCT DETAILS                                                     | QUANTITY | PRICE     |
|----|--------------------------------------------------------------------|----------|-----------|
| •  | Colors green, yellow, multicolor (green/yellow/white)              | Single   | \$16.50   |
| •  | Dimensions 9 x 7in (23 x 18cm)  Bucket Volume 1 quart (.95 liters) | 25 pc.   | \$333.00  |
| •  | Construction heavy gauge plastic                                   | 100 pc.  | \$1270.00 |