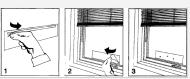

#### WINDOWBUGCATCHER<sup>™</sup> TRAP - TARGET PESTS: FLIES, YELLOW JACKETS, BEES, MOTHS, BEETLES

| PI | RODUCT DETAILS                            |
|----|-------------------------------------------|
| •  | Card Size (small) 9.5 x 3.03in (24 x 7cm) |
| •  | Card Size (large) 16 x 4.75in (41 x 12cm) |

| PRODUCT DESCRIPTION                                                                                                                                                     | QUANTITY | SMALL    | LARGE    |
|-------------------------------------------------------------------------------------------------------------------------------------------------------------------------|----------|----------|----------|
| Crystal clear trap attaches to glass with a narrow adhe-                                                                                                                | Single   | \$2.60   | \$3.00   |
| sive strip. Leaves no residue when the trap is removed.  Trap surface coated with <i>No-Mess Adhesive</i> . Insects fly towards the window and are trapped in the trap. | 25 pc.   | \$42.00  | \$46.00  |
|                                                                                                                                                                         | 100 pc.  | \$153.00 | \$165.00 |