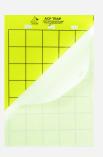

#### SCALE CARD TRAPS WITH UCR GRID - TARGET PESTS: SCALE INSECTS

| PF | RODUCT DETAILS                       | QUANTITY | PRICE    |
|----|--------------------------------------|----------|----------|
| •  | <b>Size</b> 6 x 3.5in (15.2 x 9cm)   | Single   | \$2.60   |
| •  | Grid Size 1/2 x 1/2 in (1.3 x 1.3cm) | 25 pc.   | \$32.00  |
| •  | Double-sided                         | 100 pc.  | \$101.00 |