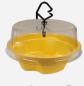

#### TROPICAL FRUIT FLIES TRAPS: BIO OR MCPHAIL

|   | ODUCT                     | TRAP PR         |         |
|---|---------------------------|-----------------|---------|
| • | Multi-season<br>Use with  | Bio Trap        | \$6.60  |
|   | desired spe-<br>cies lure | McPhail<br>Trap | \$15.70 |