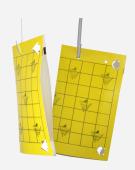

#### RECTANGLE CARD TRAPS - No-MESS ADHESIVE™, WEATHER RESISTANT, BIO-DEGRADABLE

| PRODUCT DETAILS                                                                                | QUANTITY        | PRICE    |  |  |
|------------------------------------------------------------------------------------------------|-----------------|----------|--|--|
| YELLOW CARD                                                                                    |                 |          |  |  |
| Feature: 3 hanger holes for stability                                                          | Single          | \$2.60   |  |  |
| <ul> <li>Card Size: 8 x 5½ in (18 x 14cm)</li> <li>Grid Size: 1 x 1in (2.5 x 2.5cm)</li> </ul> | 25 pc.          | \$42.00  |  |  |
| • Double-sided                                                                                 | 100 pc.         | \$153.00 |  |  |
| 4 x 6 in. YELLOW CARD                                                                          | \$1.10 each any | quantity |  |  |
| BACK FOLDING YELLOW CARD                                                                       |                 |          |  |  |
| Feature: 3 hanger holes for stability                                                          | Single          | \$3.10   |  |  |
| • Card Size: 5½ x 9in (14 x 23cm)                                                              | 25 pc.          | \$51.00  |  |  |
| • <b>Grid Size:</b> 1 x 1in (2.5 x 2.5cm)                                                      | 100 pc.         | \$178.00 |  |  |
| ASIAN CITRUS PSYLLID (ACP) TRAP                                                                |                 |          |  |  |
| • Card Size: 8 x 5½ in (18 x 14cm)                                                             | Single          | \$2.60   |  |  |
| • <b>Grid Size:</b> 1 x 1in (2.5 x 2.5cm)                                                      | 25 pc.          | \$42.00  |  |  |
| Double-sided                                                                                   | 100 pc.         | \$153.00 |  |  |
| GREEN CARD                                                                                     |                 |          |  |  |
| • Card Size: 5 x 3in (13 x 8cm)                                                                | Single          | \$1.90   |  |  |
| <ul> <li>Grid Size: ½ x ½ in (1.3 x 1.3cm)</li> <li>Double-sided</li> </ul>                    | 25 pc.          | \$32.00  |  |  |
| • Double-sided                                                                                 | 100 pc.         | \$101.00 |  |  |
| BLUE / YELLOW CARD                                                                             |                 |          |  |  |
| • Card Size: 8 x 3½ in (18 x 9cm)                                                              | Single          | \$3.00   |  |  |
| • <b>Grid Size</b> : 1 x 1 in (2.5 x 2.5cm)                                                    | 25 pc.          | \$44.00  |  |  |
| Double-sided                                                                                   | 100 pc.         | \$165.00 |  |  |
| B L U E CARD                                                                                   |                 |          |  |  |
| • Card Size: 8 x 3½ in (18 x 9cm)                                                              | Single          | \$3.00   |  |  |
| • Grid Size: 1 x 1 in (2.5 x 2.5cm)                                                            | 25 pc.          | \$44.00  |  |  |
| Double-sided                                                                                   | 100 pc.         | \$165.00 |  |  |