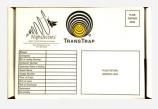

#### TRANSTRAP TM

| PRODUCT DESCRIPTION                                                          | QUANTITY | PRICE     |
|------------------------------------------------------------------------------|----------|-----------|
| Monitor and capture invasive pests that have been transported                | Single   | \$17.80   |
| in shipping containers, mushroom facilities and warehouses  • Pesticide free | 25 pc.   | \$324.00  |
| Non-toxic                                                                    | 100 pc.  | \$1080.00 |