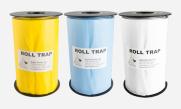

## ADHESIVE ROLL TRAPS - TARGETED PESTS: FRUIT FLIES, CUCUMBER AND OTHER BEETLES, APHIDS, WHITE FLIES, HOPPERS, WASPS, WESTERN FLOWER AND OTHER THRIPS, NUISANCE FLIES

| PRODUCT DETAILS                                                                                           | WIDTH             | PRICE    |
|-----------------------------------------------------------------------------------------------------------|-------------------|----------|
| • Installation Easy to use with or without lures. Roll clips                                              | 4in (10cm)        | \$64.00  |
| are available (\$2.00 each)                                                                               | 6in (15cm)        | \$88.00  |
| Length Blue and yellow rolls 328ft (100m) long<br>(adhesive double sided), clear rolls 100ft (30.5m) long | 11.8in (30cm)     | \$140.00 |
| (adhesive double sided), clear rolls rook (30.311) long                                                   | CLEAR 6in x 100ft | \$153.00 |