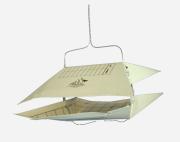

#### WING TRAP - TARGET PESTS: MOTHS (LEPIDOPTERA)

| PRODUCT DETAILS                                                                                            |        |         |          |
|------------------------------------------------------------------------------------------------------------|--------|---------|----------|
| <ul> <li>Size 4.5 x 9 x 11in (11 x 23 x 28cm)</li> <li>Features recording chart printed on trap</li> </ul> | SINGLE | 25 PC.  | 100 PC.  |
| Complete Trap System                                                                                       | \$4.60 | \$86.00 | \$305.00 |
| Тор                                                                                                        | \$2.10 | \$37.00 | \$133.00 |
| Hanging Wire & Spacers                                                                                     | \$0.80 | n/a     | n/a      |
| No-Mess Adhesive Bottom                                                                                    | \$2.40 | \$41.00 | \$142.00 |