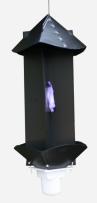

#### PANEL|TRAP - TARGET PESTS: FORESTRY BEETLES, WASPS, AND RHINOCEROS BEETLE

| PI | RODUCT DETAILS                                              | ITEM                    | Single  | 25 CASE  | 100 CASE  |
|----|-------------------------------------------------------------|-------------------------|---------|----------|-----------|
| •  | <b>Assembly Size</b> 44H x 18W x 18L inch (112 x 46 x 46cm) | Trap Complete           | \$33.00 | \$698.00 | \$2414.00 |
| •  | Feature Collapsible for storage                             | Collecting Cup Retainer | \$0.33  |          |           |
|    | Options Slippery body                                       | Collecting Cup          | \$5.70  |          |           |
|    | Coating.                                                    | Wire Hanger             | \$0.80  |          |           |