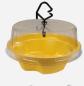

#### WINDOWBUGCATCHER<sup>™</sup> TRAP - TARGET PESTS: FLIES, YELLOW JACKETS, BEES, MOTHS, BEETLES

| PI | RODUCT DETAILS                            |
|----|-------------------------------------------|
| •  | Card Size (small) 9.5 x 3.03in (24 x 7cm) |
| •  | Card Size (large) 16 x 4.75in (41 x 12cm) |

| PRODUCT DESCRIPTION                                                                                                                                                     | QUANTITY | SMALL    | LARGE    |
|-------------------------------------------------------------------------------------------------------------------------------------------------------------------------|----------|----------|----------|
| Crystal clear trap attaches to glass with a narrow adhe-                                                                                                                | Single   | \$2.60   | \$3.00   |
| sive strip. Leaves no residue when the trap is removed.  Trap surface coated with <i>No-Mess Adhesive</i> . Insects fly towards the window and are trapped in the trap. | 25 pc.   | \$42.00  | \$46.00  |
|                                                                                                                                                                         | 100 pc.  | \$153.00 | \$165.00 |