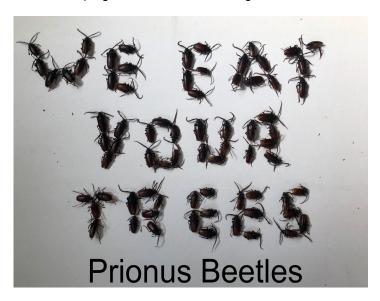

| PEST CODE | COMMON ENGLISH PEST NAME                  | LATIN PEST NAME                | 1 PIECE | QTY 25   | QTY 100  |
|-----------|-------------------------------------------|--------------------------------|---------|----------|----------|
| RHYFRU    | Nantucket Pine Tip Moth Lure              | Rhyacionia frustrana           | \$5.60  | \$89.00  | \$343.00 |
| CERROS    | Natal Fruit Fly Lure                      | Ceratitis rosa                 | \$5.60  | \$89.00  | \$343.00 |
| AMYTRA    | Navel Orangeworm Lure                     | Amyelois transitella           | \$6.40  |          |          |
| AMYTRAf/m | Navel Orangeworm Female/Male Lure         | Amyelois transitella           | \$5.60  |          |          |
| RHAOBS    | New Guinea Sugarcane Weevil Lure          | Rhabdoscelus obscurus          | \$3.90  |          |          |
| NOCTUID   | Noctuid Moths Plant Volatile Lure         | Noctuidae                      | \$5.60  | \$89.00  | \$343.00 |
| IPSDUP    | Northern Bark Beetle Lure                 | lps duplicatus                 | \$10.10 |          |          |
| DIABAR    | Northern Corn Rootworm Lure               | Diabrotica barberi             | \$5.60  | \$89.00  | \$343.00 |
| SPOEXE    | Nutgrass Armyworm Lure                    | Spodoptera exempta             | \$3.50  | \$44.00  | \$153.00 |
| PLAQUE    | Oak Ambrosia Beetle Lure                  | Platypus quercivorus           | \$7.60  |          |          |
| THAPRO    | Oak Processionary Moth Lure               | Thaumetopoea processionea      | \$5.60  | \$89.00  | \$343.00 |
| CHOROS    | Oblique Banded Leafroller Lure            | Choristoneura rosaceana        | \$3.50  | \$44.00  | \$153.00 |
| PSEVIB    | Obscure Mealybug Lure                     | Pseudoccus viburni             | \$5.60  | \$89.00  | \$343.00 |
| HYLBAJ    | Old House Borer Lure                      | Hylotrupes bajulus             | \$9.80  |          |          |
| DACOLE    | Olive Fruit Fly Lure                      | Dacus oleae                    | \$7.90  | \$146.00 | \$540.00 |
| PRAOLE    | Olive Moth Lure                           | Prays oleae                    | \$3.50  | \$44.00  | \$153.00 |
| PLASTU    | Omnivorous Leafroller Lure                | Platynota stultana             | \$3.50  | \$44.00  | \$153.00 |
| CNELON    | Omnivorous Leaftier Lure                  | Cnephasia longana              | \$3.50  | \$44.00  | \$153.00 |
| HYLANT    | Onion Fly Lure                            | Hylemya antiqua                | \$5.60  | \$89.00  | \$343.00 |
| ARGCIT    | Orange Tortrix Lure                       | Argyrotaenia citrana           | \$3.50  | \$44.00  | \$153.00 |
| EXOORI    | Oriental Beetle Lure                      | Exomala orientalis             | \$5.60  | \$89.00  | \$343.00 |
| DACDOR    | Oriental Fruit Fly Lure                   | Dacus dorsalis                 | \$5.60  | \$89.00  | \$343.00 |
| GRAMOL    | Oriental Fruit Moth Lure                  | Grapholita molesta             | \$3.50  | \$44.00  | \$153.00 |
| AGRORT    | Pale Western Cutworm Lure                 | Agrotis orthogonia             | \$3.50  | \$44.00  | \$153.00 |
| PANHEP    | Pandemis Heparana Lure                    | Pandemis heparana              | \$3.50  | \$44.00  | \$153.00 |
| PANLIM    | Pandemis Leafroller Lure                  | Pandemis limitata              | \$3.50  | \$44.00  | \$153.00 |
| COLPAN    | Pandora Moth Lure                         | Coloradia pandora              | \$8.90  |          |          |
| CYDNIG    | Pea Moth Lure                             | Cydia nigricana                | \$3.50  | \$44.00  | \$153.00 |
| BACZON    | Peach Fruit Fly Lure                      | Bactrocera zonata              | \$5.60  | \$89.00  | \$343.00 |
| SYNEXI    | Peach Tree Borer Lure                     | Synanthedon exitiosa           | \$5.60  | \$89.00  | \$343.00 |
| ANALIN    | Peach Twig Borer Lure                     | Anarsia lineatella             | \$3.50  | \$44.00  | \$153.00 |
| ARCARG    | Pear Leafroller Lure                      | Archips argyrospilus           | \$5.60  | \$89.00  | \$343.00 |
| ACRNUX    | Pecan Nut Case Bearer Lure                | Acrobasis nuxvorella           | \$3.50  | \$44.00  | \$153.00 |
| ACRNUXMx  | Pecan Nut Case Bearer (Mexican Str.) Lure | Acrobasis nuxvorella (Mx)      | \$3.50  | \$44.00  | \$153.00 |
| CURCAR    | Pecan Weevil Lure                         | Curculio caryae                | \$8.50  | \$110.00 | \$426.00 |
| ANTEUG    | Pepper Weevil Lure                        | Anthonomus eugenii             | \$5.60  | \$89.00  | \$343.00 |
| DIANIT    | Pickleworm Lure                           | Diaphania nitidalis            | \$5.60  | \$89.00  | \$343.00 |
| PANFLA    | Pine Beauty Moth Lure                     | Panolis flammea                | \$3.50  | \$44.00  | \$153.00 |
| IPSPIN    | Pine Engraver Beetle Lure                 | lps pini                       | \$7.60  |          |          |
| DENSPE    | Pine Moth Lure                            | Dendrolimus spectabilis        | \$5.60  | \$89.00  | \$343.00 |
| THAPIT    | Pine Processionary Moth Lure              | Thaumetopoeae pityocampa       | \$5.60  | \$89.00  | \$343.00 |
| HYLPIN    | Pine Weevil Lure                          | Hylobius pinastri              | \$7.60  |          |          |
| PECGOS    | Pink Boll Worm Lure                       | Pectinophora gossypiella       | \$3.50  | \$44.00  | \$153.00 |
| SESCAL    | Pink Maize Borer Lure                     | Sesamia calamatis              | \$3.50  | \$44.00  | \$153.00 |
| PHYCAL    | Pistachio Plant Bug Lure                  | Phytocoris californicus        | \$3.50  | \$44.00  | \$153.00 |
| KERPIS    | Pistachio Twig Borer Lure                 | Kermania pistaciella           | \$3.50  | \$44.00  | \$153.00 |
| CONNEN    | Plum Curculio - Benzaldehyde Lure         | Conotrachelus nenuphar         | \$6.70  | \$110.00 | \$426.00 |
| GRAFUN    | Plum Fruit Moth Lure                      | Grapholita funeberana          | \$3.50  | \$44.00  | \$153.00 |
| MELAEN    | Pollen Beetle Lure                        | Meligethes aeneus              | \$5.60  | \$89.00  | \$343.00 |
| EUWALL    | Polyphagous Shothole Borer Lure           | Euwallacea spp. nr. fornicatus | \$7.60  |          |          |