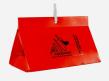

#### SINGLE USE PAPER DELTA TRAPS (RED/CLEAR) - TARGET PESTS: MOTHS (LEPIDOPTERA)

| PI | RODUCT DETAILS                                      | QUANTITY | PRICE    |
|----|-----------------------------------------------------|----------|----------|
| •  | <b>Size</b> 7L x 4W x 4½ in. (18L x 10W x 11.4H cm) | Single   | \$3.40   |
| •  | Sticky Area (interior only) 3-sided                 | 25 pc.   | \$47.00  |
| •  | <b>Grid Size</b> 1x1 in. (2.5 x 2.5 cm)             | 100 pc.  | \$178.00 |