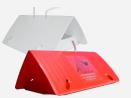

#### MULTI-SEASON PLASTIC DELTA TRAPS (RED/WHITE) - TARGET PESTS: MOTHS (LEPIDOPTERA)

| PRODUCT DETAILS                                 | QUANTITY | TRAP     | LINER    |
|-------------------------------------------------|----------|----------|----------|
| • Size 11L x 7½W x 5H in (28L x 19W x 13Hcm)    | Single   | \$6.95   | \$1.90   |
| • Sticky Area (interior only) 7x7in (18 x 18cm) | 25 pc.   | \$121.00 | \$32.00  |
| • Grid Size 1x1in (2.5 x 2.5cm)                 | 100 pc.  | \$458.00 | \$101.00 |