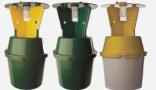

#### PALM WEEVIL PAIL TRAP - (WITH OR WITHOUT BURLAP)

| PRODUCT DETAILS                                                                                                                                                                                                                                                          | QUANTITY | PRICE     |
|--------------------------------------------------------------------------------------------------------------------------------------------------------------------------------------------------------------------------------------------------------------------------|----------|-----------|
| <ul> <li>Parts Bucket with entry ports wrapped in burlap (optional)</li> <li>Volume 2 &amp; 5 gallon (7.6 &amp; 19 liters)</li> <li>Deployment &amp; Placement Place additives in bottom of bucket; hang lure under lid. Hang trap on tree or bury in ground.</li> </ul> | Single   | \$19.70   |
|                                                                                                                                                                                                                                                                          | 25 pc.   | \$401.00  |
|                                                                                                                                                                                                                                                                          | 100 pc.  | \$1570.00 |