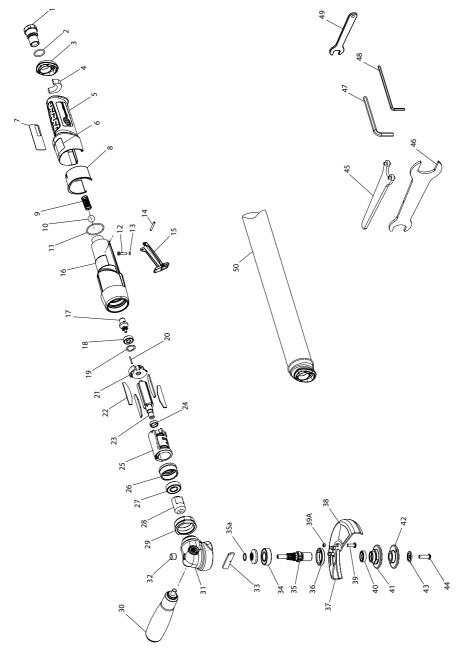

CE

(Dwg. 45664240)

**45654530** Edition 3 February 2010

| 3445MAX and 345MAX Series Air Grinder - Parts List |                                 |               |      |                                              |             |
|----------------------------------------------------|---------------------------------|---------------|------|----------------------------------------------|-------------|
| ltem                                               | Part Description                | Part Number   | Item | Part Description                             | Part Number |
| 1                                                  | Inlet Bushing Assembly          | MG1-A465      | 29   | Clamp Nut                                    | MG1-27      |
| *                                                  | Inlet Bushing                   |               | 30   | Handle                                       | MG1-48      |
| *                                                  | Inlet Screen                    | R1602-61      | 31   | Angle Housing Assembly                       | MG1-A550    |
| 2                                                  | Inlet Seal                      | 45635141      |      | Angle Housing                                |             |
| 3                                                  | Rear Exhaust Diffuser           | MG1-123       | 32   | Needle Bearing                               | MG1-693     |
| 4                                                  | Rear Exhaust Diffuser Muffler   | MG1-311       | *    | Grease Fitting                               | D0F9-879    |
| 5                                                  | Housing Sleeve Assembly         | MG1-A747      | 33   | Wick                                         | LA2-561     |
| б                                                  | Warning Label                   | MG1-99        | 34   | Arbor Bearing                                | MG1-593     |
| 7                                                  | Model Label                     |               | 35   | Arbor                                        |             |
|                                                    | For 3445MAX                     | 3445MAX-300   | 1    | For 3445MAX and 345MAX                       | MG1-4       |
|                                                    | For 345MAX                      | 345MAX-300    | 1    | For 3445MAX-M and 345MAX-M                   | MG1-4M      |
|                                                    | For 3445MAX-M                   | 3445MAX-M-300 | 35a  | Retaining Ring                               | 45669389    |
|                                                    | For 345MAX-M                    | 345MAX-M-300  | 36   | Bearing Retainer                             | MG1-531     |
| 8                                                  | Housing Sleeve Trim             | MG1-747T1     | 37   | Wheel Guard Assembly                         |             |
| 9                                                  | Ball Valve Spring               | MG1-51        | 1    | For 3445MAX and 3445MAX-M                    | MG1-A106-45 |
| 10                                                 | Ball                            | D10-280       | 1    | For 345MAX and 345MAX-M                      | MG1-A106-5  |
| 11                                                 | Motor Housing O-Ring            | 45631025      | 1    | Wheel Guard                                  |             |
| 12                                                 | Throttle Pin                    | MG1-161       | 38   | Guard Warning Label                          | MG1-99G     |
| 13                                                 | Throttle Pin O-Ring             | 45635125      | 39   | Guard Mounting Screw (3)                     | 16610875    |
| 14                                                 | Lever Pin                       | RG1-120       | 39A  | Guard Screw Retaining Grommet (3)            | MG1-86      |
| 15                                                 | Lever Assembly                  | RG1-A400      | 40   | Wheel Spacer (For use with thread on wheels) | MG1-339     |
|                                                    | Lever                           |               | 41   | Wheel Flange                                 |             |
|                                                    | Lock Spring                     |               | 1    | For 3445MAX and 345MAX                       | MG1-337     |
|                                                    | Lock Pin                        |               | 1    | For 3445MAX-M and 345MAX-M                   | MG1-337M    |
|                                                    | Lever Lock                      |               | 42   | Flange Nut                                   |             |
| 16                                                 | Motor Housing Assembly          | MG1-A40       | 1    | For 3445MAX and 345MAX                       | MG1-338     |
|                                                    | Motor Housing                   |               | 1    | For 3445MAX-M and 345MAX-M                   | MG1-338M    |
| *                                                  | Throttle Bushing                |               | 43   | Wheel Retaining Screw Washer                 | LG2-218     |
| *                                                  | Ball Valve Seat                 |               | 44   | Wheel Retaining Screw                        | LG2-219M    |
| 17                                                 | Controller Assembly             | MG1-A424      | 45   | Flange Nut Wrench                            | AG3-26M     |
| 18                                                 | Rear Rotor Bearing              | MG1-127       | 46   | Clamp Nut and Wheel Flange Wrench            | MG1-253     |
| 19                                                 | Wave Spring                     | GS25-250      | 47   | Arbor Wrench                                 | AG230-340M  |
| 20                                                 | Roll Pin                        | 45626959      | 48   | Wheel Retaining Screw Wrench                 | AG2-562     |
| 21                                                 | Rear End Plate                  | MG1-12        | 49   | Controller Wrench                            | 112915      |
| 22                                                 | Vane Pack (4)                   | MG1-42-4      | 50   | Piped Away Exhaust Assembly                  | MG1-K284    |
| 23                                                 | Rotor                           | MG1-53-4      | 1    | Piped Away Exhaust Adapter                   |             |
| 24                                                 | Motor Spacer                    | MG1-65        | ]    | Piped Away Exhaust Hose                      |             |
| 25                                                 | Cylinder                        | MG1-3         | ]    | Exhaust Hose Retaining Ring                  |             |
| 26                                                 | Front End Plate                 | MG1-11        | 1    | Piped Away Exhaust Inlet Bushing             |             |
| 27                                                 | Front Rotor Bearing             | MG1-24        |      | Assembly                                     |             |
| 28                                                 | Bevel Pinion and Bevel Gear Set | LA2-A552-1.3  |      |                                              |             |

\* Not Shown