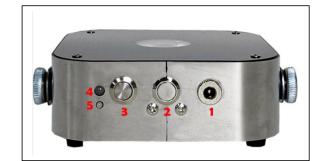

## **LED Operation Menu:**

- 1. Power In
- 2. Power Switch
- 3. Menu
- 4. Signal light
- 5. Battery indicator

### **Battery indicator (Power distribution)**

Red flashing 0-25%

Red does not flash 26-50%

Yellow 51-75%

Green 76-100%

| NO | Signal Light  | Function                 | Description          |
|----|---------------|--------------------------|----------------------|
| 1  | Red           | SNAP mode                |                      |
| 2  | Red Flashing  | SNAP, transmit           |                      |
|    |               | signal,master mode       | Press "MENU" three   |
| 3  | Green         | FADE mode                | seconds to change    |
| 4  | Green         | FADE, transmit           | mode                 |
|    | Flashing      | signal,master mode       |                      |
| 5  | Blue          | Strobe mode              |                      |
| 6  | Blue Flashing | Strobe, transmit         |                      |
|    |               | signal,master mode       |                      |
| 7  | Yellow        | Sound active mode        |                      |
| 8  | Yellow        | Sound active, transmit   |                      |
|    | Flashing      | signal,master mode       |                      |
| 9  | Pink          | Remote control, standby  |                      |
| 10 | Pink Flashing | Remote control, received |                      |
|    |               | signal                   |                      |
| 11 | Cyan          | master/slave, No signal  | The master signal is |
| 12 | Cyan          | master/slave, Signal     | generated by a       |
|    | Flashing      | receiving                | device or DMX512     |
|    |               |                          | wireless controller  |

Press"MENU" to change signal mode: Red > Green > Blue > Yellow > Pink > Cyan