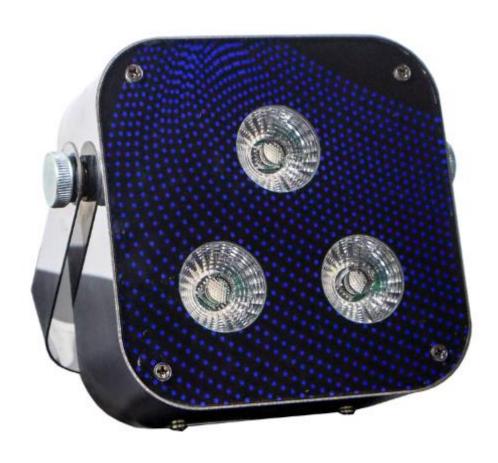

# BO-RF3 LED mini spotlight Three LEDs (RF Remote)

### **Specifications**

Voltage: AC110V-240V 50/60Hz

3pcs 12 Watt RGBWA+UV LED

Beam angle: 25°

Dimmable

Built-in battery pack (5000mAh)

Control mode:28 keys RF remote control

Battery lasting time: At least 17 hours in single color mode

Case made of high quality stainless steel

Dimensions per spotlight: 153\*145\*60mm Weigh: 1 kg