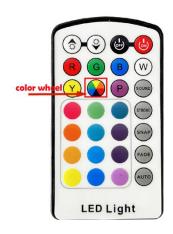

### **Infrared Remote Control Function**

OFF: Turn off

ON: Turn on

color wheel: After pressing this button,

press+/-to switch between different colors,

total 32 colors;

SOUND: Sound active mode, Press "+/-" to

adjust sensitivity from 1 to 8

STROBE: Strobe mode, Press "+/-" to adjust speed from 1 to 8

SNAP: SNAP mode, Press "+/-" to adjust speed from 1 to 8

FADE: FADE mode, Press "+/-" to adjust speed from 1 to 8

AUTO: AUTO mode, Press "+/-" to adjust speed from 1 to 8