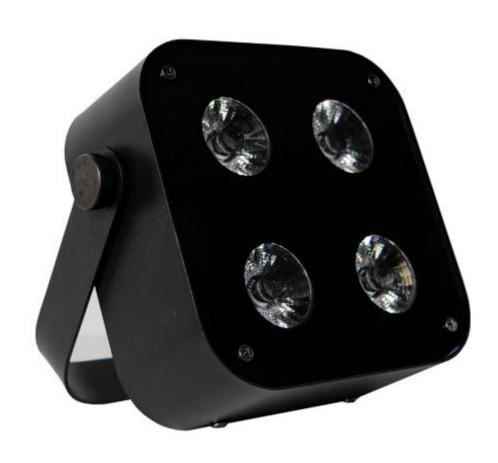

# BO-IR4 LED mini spotlight 4 LED (IR Remote)

Case made of high quality stainless steel

Dimensions per spotlight: 153\*145\*60mm Weight: 1 kg