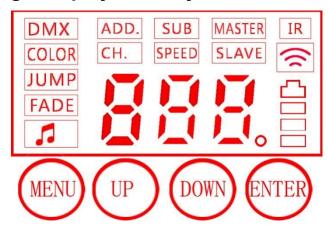

# **Digit Display And Key**

# **Operation**

| Mode         | Display                  | Comment                                                                                                                                |  |  |  |  |  |  |
|--------------|--------------------------|----------------------------------------------------------------------------------------------------------------------------------------|--|--|--|--|--|--|
| DMX Mode     | <b>DMX ADD.</b> 001-512  | "UP"/"DOWN" to adjust DMX address                                                                                                      |  |  |  |  |  |  |
| or Slave     | <b>DMX CH.</b> 06/10     | "UP"/"DOWN" to adjust Channels. 06 channel                                                                                             |  |  |  |  |  |  |
| Mode         |                          | or 10 channel.                                                                                                                         |  |  |  |  |  |  |
| Color        | Color SUB 01-32          | "UP"/"DOWN" to select color                                                                                                            |  |  |  |  |  |  |
| Selecting    | Color Speed 00-09        | "UP"/"DOWN" to adjust strobe speed. "00" : no strobe.                                                                                  |  |  |  |  |  |  |
| Color Jump   | JUMP SPEED 01-09         | "UP"/"DOWN" to adjust speed                                                                                                            |  |  |  |  |  |  |
| Fade Mode    | <b>FADE SUB</b> 01-02    | "01":fade, "02":pulse                                                                                                                  |  |  |  |  |  |  |
|              | FADE SPEED 01-09         | "UP"/"DOWN" to adjust speed                                                                                                            |  |  |  |  |  |  |
| Music Mode   | MUSIC SUB 01-04          | Four music mode. The spotlight follows the rhythm of the music. Mode1:Color Jump; Mode 2:Fade off; Mode 3:Normal color strobe; 4:Light |  |  |  |  |  |  |
|              |                          |                                                                                                                                        |  |  |  |  |  |  |
|              |                          |                                                                                                                                        |  |  |  |  |  |  |
|              |                          | color strobe                                                                                                                           |  |  |  |  |  |  |
|              | MUSIC SPEED 01-09        | JSIC SPEED 01-09 Sound sensitivity settings                                                                                            |  |  |  |  |  |  |
| APP          | APP                      | APP mode. Under the control of mobile phone                                                                                            |  |  |  |  |  |  |
| Color manual | COL                      | "ENTER" to select the color to                                                                                                         |  |  |  |  |  |  |
| settings     | R00-R99; G00-G99         | change. "UP"/"DOWN" to adjust brightness.                                                                                              |  |  |  |  |  |  |
|              | B00-B99;W00-W99;         |                                                                                                                                        |  |  |  |  |  |  |
|              | Y00-Y99;P00-P99          |                                                                                                                                        |  |  |  |  |  |  |
| Wireless     | OFF/01/02/03/04/05/06/07 | Wireless communication frequency                                                                                                       |  |  |  |  |  |  |
| frequency    |                          | settings. "UP"/"DOWN" to change                                                                                                        |  |  |  |  |  |  |
| settings     |                          |                                                                                                                                        |  |  |  |  |  |  |
| IR switch    | IR On/Off                | "UP"/"DOWN" to turn on or turn off                                                                                                     |  |  |  |  |  |  |
| Master       | MASTER On/Off            | "UP"/"DOWN" to turn on or turn off. While                                                                                              |  |  |  |  |  |  |
| switch       |                          | turning on, the spotlight sends wireless signal                                                                                        |  |  |  |  |  |  |