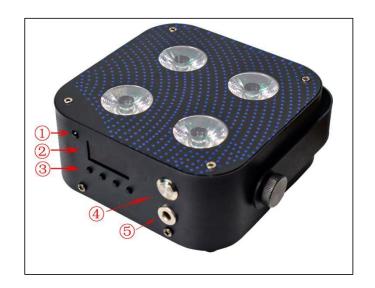

# **Appearance:**

- 1. Infrared receiver
- 2. Digit display
- 3. Key
- 4. Power switch
- 5. Charge Input