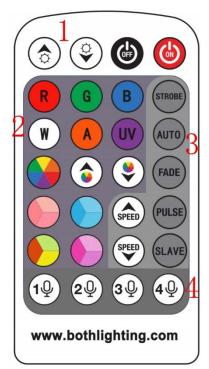

### **Infrared Remote Control Function**

**OFF:** Turn off

ON: Turn on

SECTION 1, Brightness adjustment: 4 grades.

SECTION 2, Color choosing or color wheel.

SECTION 3, Auto mode: Press "SPEED UP"/"SPEED

DOWN" to adjust speed, 5 grades.

SECTION 4, Sound mode.