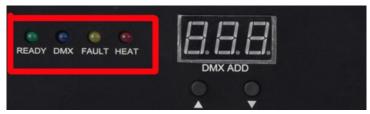

# 3. Indicator Description

**READY:** Green light When the "READY" green light turns from flashing into light on, it indicates that the machine is ready to work.

**DMX:** Blue light Flashing shows that DMX signal is connected,

otherwise no signal.

**FAULT:** Yellow light The light is on with any malfunction.

**HEAT:** Red light When the machine is heating, signal light is on.