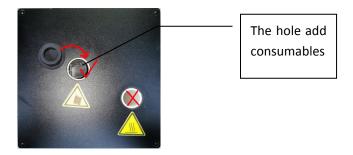

# 9. Warnings and Cautions

|   | Warning: High temperature warning, high temperature at exit.                                                                                                                                                                                                    |
|---|-----------------------------------------------------------------------------------------------------------------------------------------------------------------------------------------------------------------------------------------------------------------|
|   | The hole for adding powder                                                                                                                                                                                                                                      |
| Â | The sign is to remind users of paying attention to risk and security. Please note that the machines are not meant to be a continuous duration effect. The maximum running time is 30 second and can be repeated but should not be done to overheat the machine. |
|   | Eye protection warning sign is to remind you of protecting the eyes during the machine operation.                                                                                                                                                               |