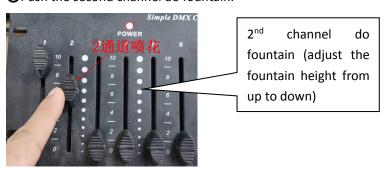

**2**The first channel push to top start heating, till the green indicator light always in lighting, then can do fountain.

3 Push the second channel do fountain.

**⚠**End of event -- Clean powder (cleaning operation refer to point 7)