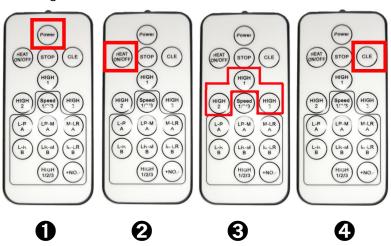

### 4. Remote Controller

- 1) **Suitable models instruction:** this remote controller be suitable for all of models with remote function.
- 2) **Buttons usage instruction:** the remote controller include two parts, one for basic functions, another for special effects(the functions within black line)
  - ●Power: (signal connection) short press 1 second is connect the machine, the display will show "FHH" after connected, then "FHH" will change to

special effects address as below show, that's connected successful. Long press 3seconds is unconnected, the display show "OFF", then change to "001" as below:

Signal connected successful:

#### Signal unconnected:

- **②**HEAT ON/OFF: (Heat ON/OFF) press button start to heat, red indicator light will lighting, the display will show heating temperature; long press 3seconds is stop heating, the heat indicator is off, show the address code of the special effects.
  - **3**STOP: (Emergency stop) stop do fountain.
- **Q**CLE: (Clear powder) the machine will do clear powder 30seconds automatically. (pls pour out the rest powder from powder box of machine before do this function)
  - **5**HIGH1/HIGH2/HIGH3: (Fountain height) high 1 fountain lowest, high 3- fountain highest
- **⑤**Speed: (Fountain time adjustment) multi-machines do fountain effects, the fountain time of each machine is 1-3seconds, can be adjusted by short press before do fountain.
  - **1** L-R A: from left to right each machine do fountain on sequence.
- **3** LR-M A: from left & right side to middle, there have two machines do fountain at the same time.
- **9**M-LR A: from middle to left & right side, there have two machines do fountain at the same time.
  - **O**L-R B: from left to right increase one machine do fountain, till all the machines in fountain.
- **11** LR-M B: from left & right side to middle increase two machines do fountain, till all the machines in fountain.
- **12** M-LR B: from middle to left & right side increase two machines do fountain, till all the machines in fountain.
  - BHIGH1/2/3: do special effects can adjust fountain height, will show different fountain height press every-time.
  - (4)+NO.-: the number of machines be adjustment, how many machines you need used, then adjust the same number as used, the maximum add to fifteen machines.