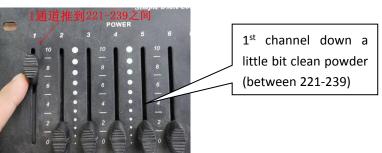

Operation step: When the machine still in the preparatory state after the event, clean the powder directly (remote controller press button CLE; DMX console use 1<sup>st</sup> channel push number between 221-239). The automatic cleaning time is 30 seconds, also can stop the cleaning in advance by manually (remote controller press HEAT button, the console to stop the cleaning, push number between 1-221 in 1<sup>st</sup> channel). The equipment will