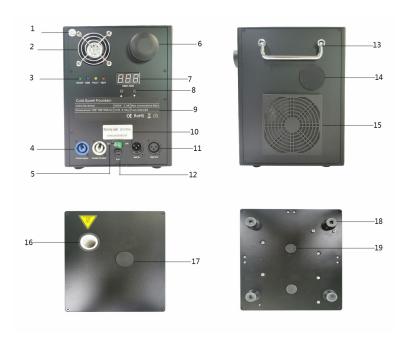

# **Ground Small 650W**

|   | Outlook function description |    |                 |    |               |  |
|---|------------------------------|----|-----------------|----|---------------|--|
| 1 | QC                           | 8  | Adjust buttons  | 15 | Dust net      |  |
| 2 | Cooling fan                  | 9  | Parameter label | 16 | Spray hole    |  |
| 3 | Indicator                    | 10 | Factory code    | 17 | Powder hole   |  |
| 4 | Power port                   | 11 | DMX port        | 18 | Pads          |  |
| 5 | Power switch                 | 12 | Fuse            | 19 | Cleaning hole |  |
| 6 | Remote receiver signal       | 13 | Foldable handle |    |               |  |
| 7 | Display                      | 14 | Access hole     |    |               |  |