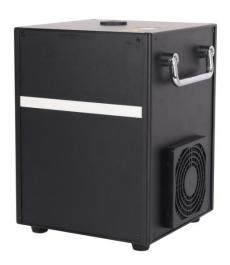

# Cold Spark Machines User Manual Stage Effects Series

Model: Ground 650W

# **Ground Small 650W**

|   | Outlook function description |    |                 |    |               |  |
|---|------------------------------|----|-----------------|----|---------------|--|
| 1 | QC                           | 8  | Adjust buttons  | 15 | Dust net      |  |
| 2 | Cooling fan                  | 9  | Parameter label | 16 | Spray hole    |  |
| 3 | Indicator                    | 10 | Factory code    | 17 | Powder hole   |  |
| 4 | Power port                   | 11 | DMX port        | 18 | Pads          |  |
| 5 | Power switch                 | 12 | Fuse            | 19 | Cleaning hole |  |
| 6 | Remote receiver signal       | 13 | Foldable handle |    |               |  |
| 7 | Display                      | 14 | Access hole     |    |               |  |