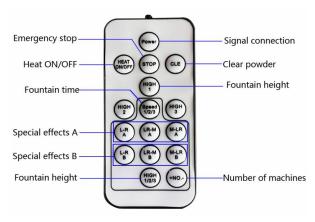

### 4. Remote Controller

- 1) **Suitable models instruction:** this remote controller be suitable for all of models with remote function.
- 2) **Buttons usage instruction:** the remote controller include two parts, one for basic functions, another for special effects(the functions within black line)
  - ●Power: (signal connection) short press 1 second is connect the machine, the display will show "FHH" after connected, then "FHH" will change to

special effects address as below show, that's connected successful. Long press 3seconds is unconnected, the display show "OFF", then change to "001" as below:

Signal connected successful:

#### Signal unconnected:

- **②**HEAT ON/OFF: (Heat ON/OFF) press button start to heat, red indicator light will lighting, the display will show heating temperature; long press 3seconds is stop heating, the heat indicator is off, show the address code of the special effects.
  - **3**STOP: (Emergency stop) stop do fountain.
- **Q**CLE: (Clear powder) the machine will do clear powder 30seconds automatically. (pls pour out the rest powder from powder box of machine before do this function)
  - **5**HIGH1/HIGH2/HIGH3: (Fountain height) high 1 fountain lowest, high 3- fountain highest
- **⑤**Speed: (Fountain time adjustment) multi-machines do fountain effects, the fountain time of each machine is 1-3seconds, can be adjusted by short press before do fountain.
  - **1** L-R A: from left to right each machine do fountain on sequence.
- **3** LR-M A: from left & right side to middle, there have two machines do fountain at the same time.
- **9**M-LR A: from middle to left & right side, there have two machines do fountain at the same time.
  - **O**L-R B: from left to right increase one machine do fountain, till all the machines in fountain.
- **11** LR-M B: from left & right side to middle increase two machines do fountain, till all the machines in fountain.
- **12** M-LR B: from middle to left & right side increase two machines do fountain, till all the machines in fountain.
  - BHIGH1/2/3: do special effects can adjust fountain height, will show different fountain height press every-time.
  - (4)+NO.-: the number of machines be adjustment, how many machines you need used, then adjust the same number as used, the maximum add to fifteen machines.