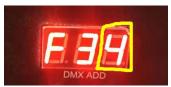

address code button as picture show ; The display will show number or letter(A、B、C、D、E、F are correspond number10 to 15 respectively), like below picture show "3" means this is the third machine.

Sepress "+NO.-"adjust the number of machines be used, the display will show number or letter(A、B、C、D、E、F are correspond number 10 to 15 respectively), as below picture show the right number "4" means total machines qty, number must be adjusted to meet you need used machines qty.

**6** End of event -- Press "CLE" do clean powder (cleaning operation refer to point 7)

Eg: there have eight machines do special effects, then the programme will show as below:

F18 F28 F38 F48 F58 F68 F78 F88