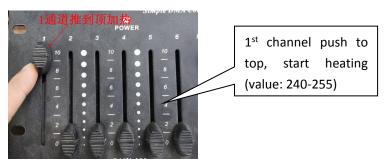

**2**The first channel push to top start heating, till the green indicator light always in lighting, then can do fountain.

3 Push the second channel do fountain.

**⚠**End of event -- Clean powder (cleaning operation refer to point 7)