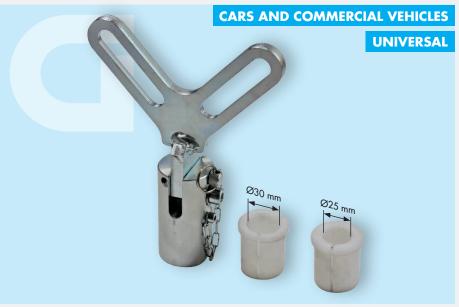

## STUB AXLE PROP

THETOOLMAKER.COM

Allows the suspension axle to be raised and lowered to the required position using a hydraulic jack.

- The universal wheel hub holder is V-shaped and therefore can be fixed on the bolts of all hubs, designed to be coupled with the bolts that secure the wheels.
- Compatible with approximately 95% of hydraulic pit jacks, thaks to the adapters  $\varnothing$  25 and 30mm.