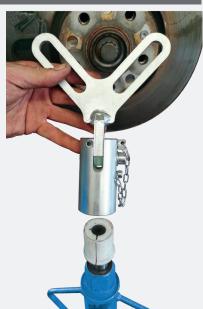

## **Application**

Disassembly and assembly of the upright and the support joint or trapezoid of the suspension cross arm.

Load bearing test according to manufacturer specifications to highlight noise.