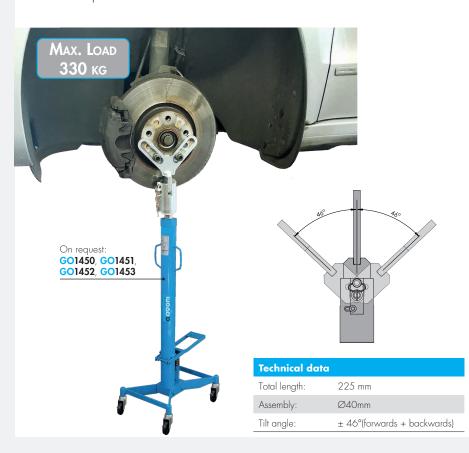

## **Application**

Disassembly and assembly of the upright and the support joint or trapezoid of the suspension cross arm.

Load bearing test according to manufacturer specifications to highlight noise.