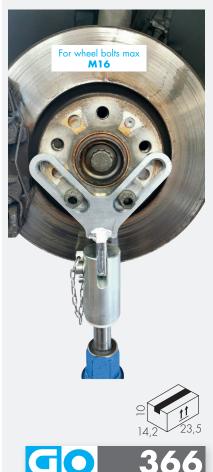

## **Application**

Disassembly and assembly of the upright and the support joint or trapezoid of the suspension cross arm.

Load bearing test according to manufacturer specifications to highlight noise.