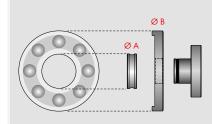

## 3-part pressure element.

This allows an exact fit to the inner bearing -  $\emptyset$  A and outer -  $\emptyset$  B!

WORKBENCH OR DIRECTLY ON THE VEHICLE