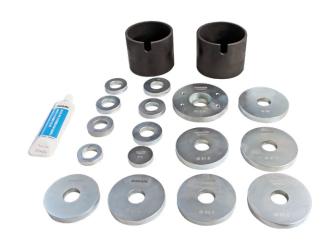

## **Components**

7 x bearing pressure ring  $\varnothing 85.5/\varnothing 87.5/\varnothing 89.5/\varnothing 91.5/\varnothing 95.5/$ Ø97.5/Ø99 mm

THETOOLMAKER.COM

- 7 x centring ring Ø44.5/Ø48.5/Ø49.5/Ø50.5/Ø53.5/Ø54.5/ Ø57.5 mm
- 1 x bearing centring ring Ø43 mm
- 2 x support Ø95/Ø100 mm
- 1 x centring device for supports Ø95-Ø100
- 1 x pressure ring for press
- 1 x guide for bearing
- 1 x M20x1.5 L=300 screw
- $1 \times nut + OR + bearing$
- 1 x M20x1.5 L=50 nut