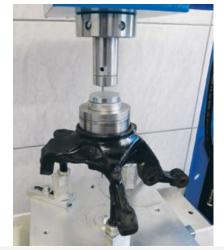

## WHEEL BERING SET XXL BASIC

THETOOLMAKER.COM

FROM Ø85.5MM **TO Ø99 MM** 

- Set for the disassembly and assembly of  $\varnothing$  85 mm wheel bearings.
- For installation of the wheel hub directly on the vehicle or with the help of a workshop press.
- It is an addition to the GOO15 wheel bearing kit and is designed to house the components of both sets. (also available as a complete set GO018 incl. chuck).
- For installation of the wheel hub directly on the vehicle or with the help of a workshop press:
  - 1. Bearing installation = pressure on the bearing outer ring.
  - 2. Hub installation = pressure on the bearing inner ring.

## **Application**

Ideal for wheel hubs and bearings on large cars.

It can be used on silentblocks / bushings / sleeves etc.