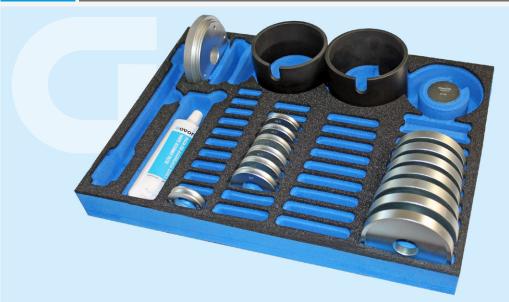

## WHEEL BERING SET XXL BASIC

THETOOLMAKER.COM

FROM Ø85.5MM **TO Ø99 MM** 

- Set for the disassembly and assembly of  $\varnothing$  85 mm wheel bearings.
- For installation of the wheel hub directly on the vehicle or with the help of a workshop press.
- It is an addition to the GOO15 wheel bearing kit and is designed to house the components of both sets. (also available as a complete set GO018 incl. chuck).
- For installation of the wheel hub directly on the vehicle or with the help of a workshop press:
  - 1. Bearing installation = pressure on the bearing outer ring.
  - 2. Hub installation = pressure on the bearing inner ring.

## **Components**

7 x bearing pressure ring  $\varnothing 85.5/\varnothing 87.5/\varnothing 89.5/\varnothing 91.5/\varnothing 95.5/$ Ø97.5/Ø99 mm

THETOOLMAKER.COM

- 7 x centring ring Ø44.5/Ø48.5/Ø49.5/Ø50.5/Ø53.5/Ø54.5/ Ø57.5 mm
- 1 x bearing centring ring Ø43 mm
- 2 x support Ø95/Ø100 mm
- 1 x centring device for supports Ø95-Ø100
- 1 x pressure ring for press
- 1 x guide for bearing
- 1 x M20x1.5 L=300 screw
- $1 \times nut + OR + bearing$
- 1 x M20x1.5 L=50 nut