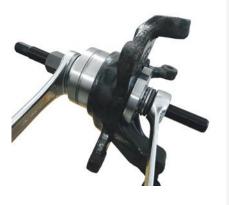

## WHEEL BERING SET XXL BASIC

THETOOLMAKER.COM

FROM Ø85.5MM **TO Ø99 MM** 

- Set for the disassembly and assembly of  $\varnothing$  85 mm wheel bearings.
- For installation of the wheel hub directly on the vehicle or with the help of a workshop press.
- It is an addition to the GOO15 wheel bearing kit and is designed to house the components of both sets. (also available as a complete set GO018 incl. chuck).
- For installation of the wheel hub directly on the vehicle or with the help of a workshop press:
  - 1. Bearing installation = pressure on the bearing outer ring.
  - 2. Hub installation = pressure on the bearing inner ring.

## **Application**

Ideal for wheel hubs and bearings on large cars.

It can be used on silentblocks / bushings / sleeves etc.