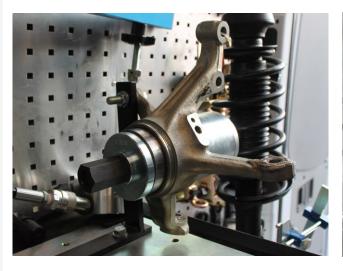

## **Application**

Ideal for wheel hubs and bearings on large cars.

It can be used on silentblocks / bushings / sleeves etc.