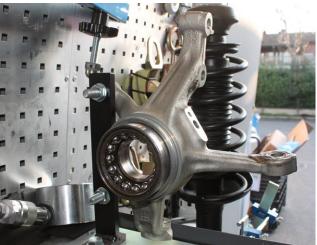

## **Application**

Ideal for wheel hubs and bearings on large cars.

It can be used on silentblocks / bushings / sleeves etc.