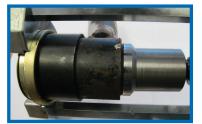

#### Removal of Old Bush

Ensure bush position is marked as per Fig. 1 above.

- 1. Assemble with 187321-02 placed in brass ring and 187321-01 placed on drive screw.
- 2. Apply the screw pressure keeping all parts in line.
- 3. Gradually apply pressure via the screw until the old bush is removed.

Removal using 187321-01 & 187321-02

Installation using 187321-02 & 187321-03