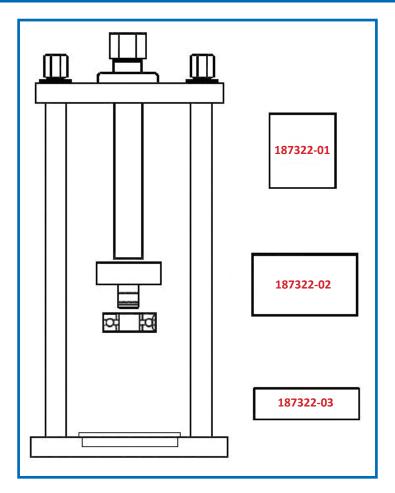

# 18732000 - Fiesta & Focus Master Bush Kit including Press Frame & Pressure Screw

| Item | Part Number | Description    |
|------|-------------|----------------|
| 1    | 18700170    | Press Frame    |
| 2    | 087580-05   | Force Screw    |
| 3    | 18780400    | Adaptor Ring   |
| 4    | 187321-01   | Fiesta Adaptor |
| 5    | 187321-02   | Fiesta Adaptor |
| 6    | 187321-03   | Fiesta Adaptor |
| 7    | 187322-01   | Focus Adaptor  |
| 8    | 187322-02   | Focus Adaptor  |
| 9    | 187322-03   | Focus Adaptor  |

## FOCUS TRAILING ARM BUSH INSTALLER & REMOVER

- C-MAX '07- MPV
- MKI '98-'04 Estate, Hatchback, Saloon, Van
- MKII '04- Convertible, Hatchback, Saloon, Van
- Kuga '08- Off Road
- Mazda 3 (BK) '03-'09 Saloon, Hatchback
- Mazda 5 (CR/CW) '05- MPV
- Volvo C30 '06- Hatchback
- Volvo C70 II '07- Cabrio
- Volvo S40 II '04-'12 Saloon
- Volvo V50 '04-'12 Estate

#### Removal of Old Bush

Ensure bush position is marked as per Fig. 1 on page 1.

- 1. Assemble with 187322-02 placed in brass ring and 187322-01 placed on drive screw.
- 2. Apply the screw pressure keeping all parts in line.
- 3. Gradually apply pressure via the screw until the old bush is removed.

#### **Installation of New Bush**

- 1. Clean the arm / surrounding area and mark new bush for alignment.
- 2. Lubricate the bush to aid installation.

Note: The new bush can only be installed into the arm from the opposite direction to which the old bush was removed.

- The Frame Assembly will need to be rotated and re-mounted onto the arm.
- 4. Assemble with 187322-03 placed in adaptor ring and 187322-01 placed on drive screw.
- 5. Apply the screw pressure keeping all parts in line.
- 6. Gradually apply pressure via the screw until the new bush is installed.

Installation using 187322-01 & 187322-03