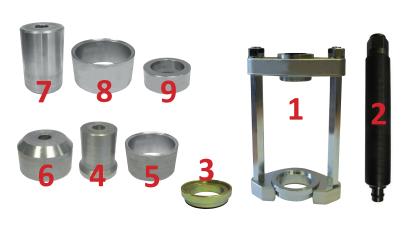

# 18732000 - Fiesta & Focus Master Bush Kit including Press Frame & Pressure Screw

| Item | Part Number | Description    |
|------|-------------|----------------|
| 1    | 18700170    | Press Frame    |
| 2    | 087580-05   | Force Screw    |
| 3    | 18780400    | Adaptor Ring   |
| 4    | 187321-01   | Fiesta Adaptor |
| 5    | 187321-02   | Fiesta Adaptor |
| 6    | 187321-03   | Fiesta Adaptor |
| 7    | 187322-01   | Focus Adaptor  |
| 8    | 187322-02   | Focus Adaptor  |
| 9    | 187322-03   | Focus Adaptor  |

#### **IMPORTANT NOTES**

- 1. Ensure that the drive screw is kept well lubricated
- 2. DO NOT use impact tools
- 3. Always follow manufacturers latest instructions
- 4. Use personal protection equipment
- 5. Ensure vehicle is securely supported
- 6. Ensure the bush is replaced in the correct position (alignment) by marking the bushes location

FIG. 1