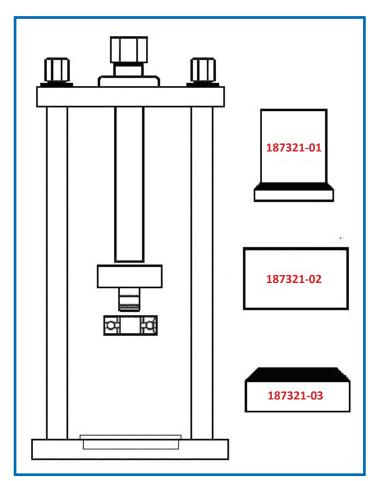

# 18732000 - Fiesta & Focus Master Bush Kit including Press Frame & Pressure Screw

| Item | Part Number | Description    |
|------|-------------|----------------|
| 1    | 18700170    | Press Frame    |
| 2    | 087580-05   | Force Screw    |
| 3    | 18780400    | Adaptor Ring   |
| 4    | 187321-01   | Fiesta Adaptor |
| 5    | 187321-02   | Fiesta Adaptor |
| 6    | 187321-03   | Fiesta Adaptor |
| 7    | 187322-01   | Focus Adaptor  |
| 8    | 187322-02   | Focus Adaptor  |
| 9    | 187322-03   | Focus Adaptor  |

## FIESTA TRAILING ARM BUSH INSTALLER & REMOVER APPLICATIONS:

- Fiesta '95-'02 - KA '96-'08 - Puma '96-'02

#### Removal of Old Bush

Ensure bush position is marked as per Fig. 1 above.

- 1. Assemble with 187321-02 placed in brass ring and 187321-01 placed on drive screw.
- 2. Apply the screw pressure keeping all parts in line.
- 3. Gradually apply pressure via the screw until the old bush is removed.

#### **Installation of New Bush**

- 1. Clean the arm / surrounding area and mark the new bush for alignment.
- 2. Lubricate the bush to aid installation.
- 3. Assemble with 187321-02 placed in brass ring and 187321-03 placed on drive screw.
- 4. Apply the screw pressure keeping all parts in line.
- 5. Gradually apply pressure via the screw until the new bush is installed.

Removal using 187321-01 & 187321-02

Installation using 187321-02 & 187321-03