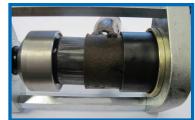

- The Frame Assembly will need to be rotated and re-mounted onto the arm.
- 4. Assemble with 187322-03 placed in adaptor ring and 187322-01 placed on drive screw.
- 5. Apply the screw pressure keeping all parts in line.
- 6. Gradually apply pressure via the screw until the new bush is installed.

Installation using 187322-01 & 187322-03