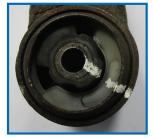

#### **IMPORTANT NOTES**

- 1. Ensure that the drive screw is kept well lubricated
- 2. DO NOT use impact tools
- 3. Always follow manufacturers latest instructions
- 4. Use personal protection equipment
- 5. Ensure vehicle is securely supported
- 6. Ensure the bush is replaced in the correct position (alignment) by marking the bushes location

## FIESTA TRAILING ARM BUSH INSTALLER & REMOVER APPLICATIONS:

- Fiesta '95-'02 - KA '96-'08 - Puma '96-'02

#### Removal of Old Bush

Ensure bush position is marked as per Fig. 1 above.

- 1. Assemble with 187321-02 placed in brass ring and 187321-01 placed on drive screw.
- 2. Apply the screw pressure keeping all parts in line.
- 3. Gradually apply pressure via the screw until the old bush is removed.

#### **Installation of New Bush**

- 1. Clean the arm / surrounding area and mark the new bush for alignment.
- 2. Lubricate the bush to aid installation.
- 3. Assemble with 187321-02 placed in brass ring and 187321-03 placed on drive screw.
- 4. Apply the screw pressure keeping all parts in line.
- 5. Gradually apply pressure via the screw until the new bush is installed.

## FOCUS TRAILING ARM BUSH INSTALLER & REMOVER

- C-MAX '07- MPV
- MKI '98-'04 Estate, Hatchback, Saloon, Van
- MKII '04- Convertible, Hatchback, Saloon, Van
- Kuga '08- Off Road
- Mazda 3 (BK) '03-'09 Saloon, Hatchback
- Mazda 5 (CR/CW) '05- MPV
- Volvo C30 '06- Hatchback
- Volvo C70 II '07- Cabrio
- Volvo S40 II '04-'12 Saloon
- Volvo V50 '04-'12 Estate

#### Removal of Old Bush

Ensure bush position is marked as per Fig. 1 on page 1.

- 1. Assemble with 187322-02 placed in brass ring and 187322-01 placed on drive screw.
- 2. Apply the screw pressure keeping all parts in line.
- 3. Gradually apply pressure via the screw until the old bush is removed.

#### **Installation of New Bush**

- 1. Clean the arm / surrounding area and mark new bush for alignment.
- 2. Lubricate the bush to aid installation.

Note: The new bush can only be installed into the arm from the opposite direction to which the old bush was removed.