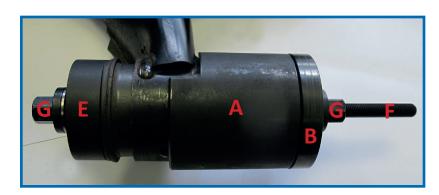

## Installation of Old Bush

Clean the arm / surrounding area and mark the new bush for alignment.