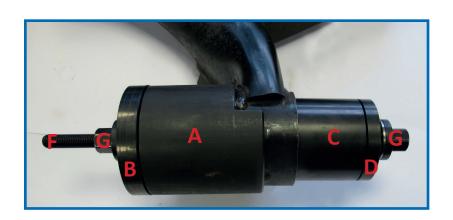

## Removal of Old Bush

Ensure bush position is marked to ensure correct position of new bush is replicated.