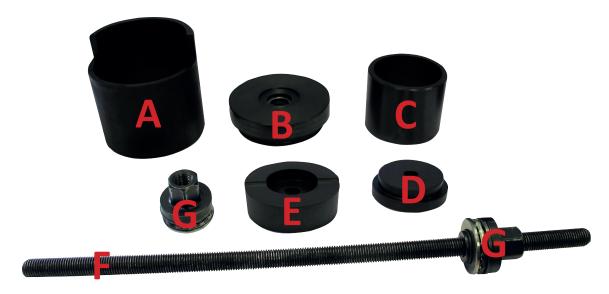

## 08730500 - Fiesta Mark VI Rear Bush Kit

| Item | Part Number | Description       |
|------|-------------|-------------------|
| Α    | 087305-01   | MAIN SLEEVE       |
| В    | 087305-02   | MAIN SLEEVE CAP   |
| С    | 087305-03   | SMALL SLEEVE      |
| D    | 087305-04   | SMALL SLEEVE CAP  |
| E    | 087305-05   | INSERT CAP        |
| F    | 08782270    | SPINDLE M12       |
| G    | 08781270    | M12 NUT & BEARING |