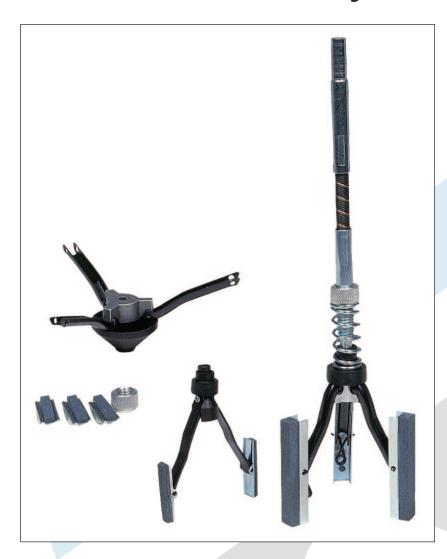

## **Assembly**

The parts listed are assembled in the order outlined.

The Common Shaft, Knurled Nut and Spring are the same with every hone.

The appropriate Collar is then positioned on the Shaft and the assembly is screwed firmly into the appropriate Adaptor.

To affix or remove the Stones; simply use the quick release clips that can be squeezed with your fingers.

### 1. Adjustable Foreign Car/Brake Cylinder Hone

Common Flexible Shaft Knurled Nut Spring Small/Foreign Car Collar Foreign Car Adaptor (Small) Clips (2) 1 1/8" Stones (2)

#### 2. Adjustable Brake Cylinder Hone

Common Flexible Shaft Knurled Nut Spring Medium Collar Regular Adaptor (3 Legs) Clips (3) 1 1/8" Stones (3)

#### 3. Adjustable Disc Brake Cylinder Hone

Common Flexible Shaft
Knurled Nut
Spring
Disc/Small Engine Collar (Large)
Disc/Small Engine Adaptor (Large)
Clips (3)
Stones 3/4" (3)

#### 4. Adjustable Small Engine Cylinder Hone

Common Flexible Shaft Knurled Nut Spring Disc/Small Engine Collar (Large) Disc/Small Engine Adaptor (Large) Clips (3) . 2" Stones (3)