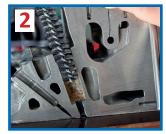

## Instruction Guide - See above for number references

This set was designed to clean the injector hole and surface.

Before using this set the following preparations should be followed:

- Remove injectors and injector seal
- Insert seal cap with seal cap holder and leave seal cap in place
- Depending on hole diameter use ring A or B
- Clean surface with brass brush (Ref: 5) attached to brush extension (Ref: 4)
- Clean in a clockwise direction
- If necessary use brush number 2
- For optimal surface finish use sanding pads on holder (Ref: 7)
- We recommend standard brake cleaning fluid as a rinsing agent
- Remove fluid with a vaccum fluid extractor (Brake bleeder or Mytivac)