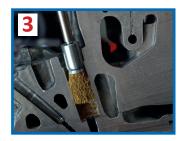

## Instruction Guide - See above for number references

This set was designed to clean the injector hole and surface.

Before using this set the following preparations should be followed:

- Remove injectors and injector seal
- Insert seal cap with seal cap holder and leave seal cap in place
- Depending on hole diameter use ring A or B
- Clean surface with brass brush (Ref: 5) attached to brush extension (Ref: 4)
- Clean in a clockwise direction
- If necessary use brush number 2
- For optimal surface finish use sanding pads on holder (Ref: 7)
- We recommend standard brake cleaning fluid as a rinsing agent
- Remove fluid with a vaccum fluid extractor (Brake bleeder or Mytivac)