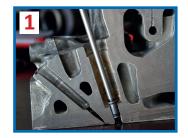

## Instruction Guide - See above for number references

This set was designed to clean the injector hole and surface.

Before using this set the following preparations should be followed:

- Remove injectors and injector seal
- Insert seal cap with seal cap holder and leave seal cap in place
- Depending on hole diameter use ring A or B
- Clean surface with brass brush (Ref: 5) attached to brush extension (Ref: 4)
- Clean in a clockwise direction
- If necessary use brush number 2
- For optimal surface finish use sanding pads on holder (Ref: 7)
- We recommend standard brake cleaning fluid as a rinsing agent
- Remove fluid with a vaccum fluid extractor (Brake bleeder or Mytivac)