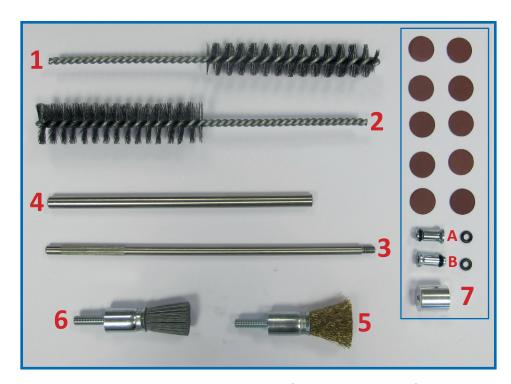

## 01745000 - Universal Injector Seat Cleaner Set

| Item | Description                                         |
|------|-----------------------------------------------------|
| 1    | Metal Brush - 20mm Dia                              |
| 2    | Metal Brush - 25mm Dia                              |
| 3    | Seal Plug & Pad Holder                              |
| 4    | Extension                                           |
| 5    | Brass Brush                                         |
| 6    | Brush                                               |
| 7    | O-Rings / Sanding Papers /<br>Sanding Paper Support |