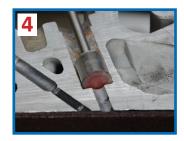

## Instruction Guide - See above for number references

This set was designed to clean the injector hole and surface.

Before using this set the following preparations should be followed:

- Remove injectors and injector seal
- Insert seal cap with seal cap holder and leave seal cap in place
- Depending on hole diameter use ring A or B
- Clean surface with brass brush (Ref: 5) attached to brush extension (Ref: 4)
- Clean in a clockwise direction
- If necessary use brush number 2
- For optimal surface finish use sanding pads on holder (Ref: 7)
- We recommend standard brake cleaning fluid as a rinsing agent
- Remove fluid with a vaccum fluid extractor (Brake bleeder or Mytivac)

## IMPORTANT: WHEN USING BRUSHES ALWAYS TURN IN A CLOCKWISE DIRECTION