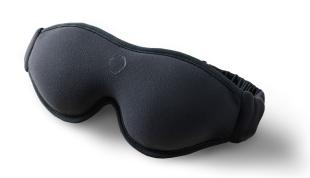

## **SOMO**

Sleep Fitness Mask- Luxe

Wholesale pricing available. MSRP \$60

Mask Length

**End to End** 

228.6-266.7mm/9-10.5"

406.4mm/16"

Mask Width

Weight

88.9mm/3.5"

38 grams/1.35 ounces