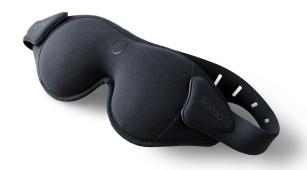

## **SOMO**

Mask Length

Sleep Fitness Mask- **Sport Adjustable** 

Wholesale pricing available. MSRP \$60

End to End

228.6-266.7mm/9-10.5" 406.4mm/16"

Mask Width Weight

88.9mm/3.5" 29 grams/1 ounce