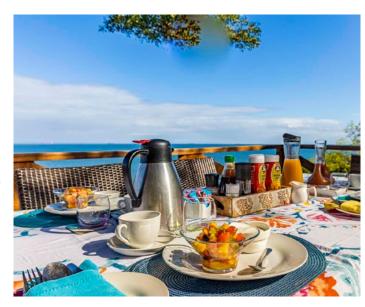

### FOOD

- 3 meals a day
- Snacks & fruits all day
- Cold & hot drinks

Watch our video here: https://youtu.be/mwQ\_ybT4y9Y