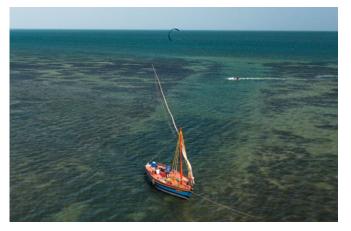

### KITESURFING

The conditions are ideal for early morning kite sessions straight out in front of the lodge. We will also visit different spots to ensure you have the best condition and experience.

The team and boat will be on service to help with rescues. For those that will be starting their kitesurfing journey with us on Inhaca island, we will have our team of instructors to cater for your needs.

For the experienced riders we suggest doing the magical downwind back to the lodge in the afternoons and enjoy the red African sunset on your way down. The boat will follow the group on the downwind and assist with landing kites at the end of the downwinder.