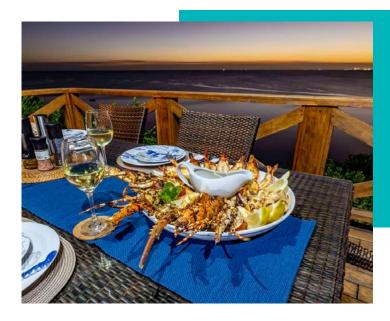

### FOOD

- 3 meals a day
- Snacks & fruits all day
- Cold & hot drinks

Watch our video here: https://youtu.be/mwQ\_ybT4y9Y