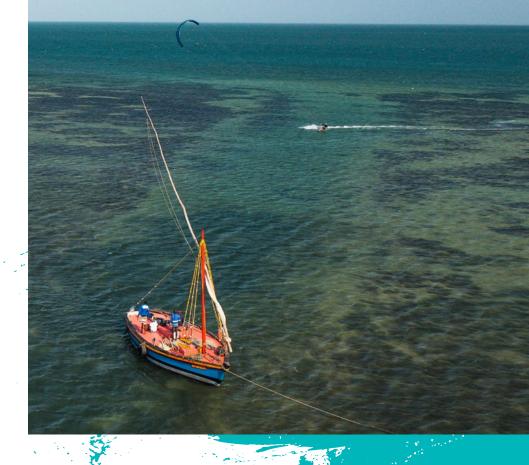

### KITESURFING

The conditions are ideal for early morning kite sessions straight out in front of the lodge. We will also visit different spots to ensure you have the best condition and experience.

The team and boat will be on service to help with rescues. For those that will be starting their kitesurfing journey with us on Inhaca island, we will have our team of instructors to cater for your needs.

For the experienced riders we suggest doing the magical downwind back to the lodge in the afternoons and enjoy the red African sunset on your way down. The boat will follow the group on the downwind and assist with landing kites at the end of the downwinder.