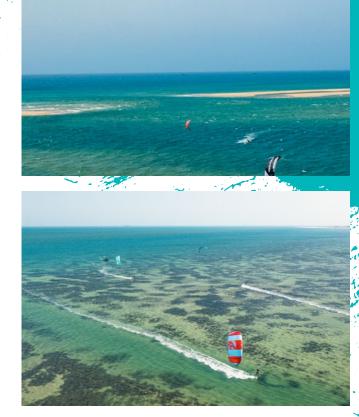

### KITESURFING

The conditions are ideal for early morning kite sessions straight out in front of the lodge. We will also visit different spots to ensure you have the best condition and experience.

The team and boat will be on service to help with rescues. For those that will be starting their kitesurfing journey with us on Inhaca island, we will have our team of instructors to cater for your needs.

For the experienced riders we suggest doing the magical downwind back to the lodge in the afternoons and enjoy the red African sunset on your way down. The boat will follow the group on the downwind and assist with landing kites at the end of the downwinder.