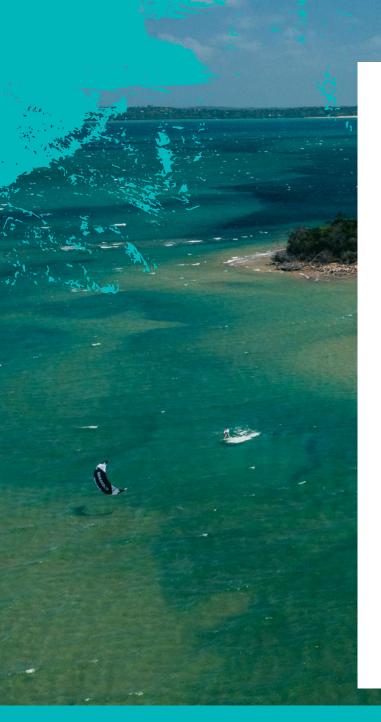

### KITESURFING

The conditions are ideal for early morning kite sessions straight out in front of the lodge. We will also visit different spots to ensure you have the best condition and experience.

The team and boat will be on service to help with rescues. For those that will be starting their kitesurfing journey with us on Inhaca island, we will have our team of instructors to cater for your needs.

For the experienced riders we suggest doing the magical downwind back to the lodge in the afternoons and enjoy the red African sunset on your way down. The boat will follow the group on the downwind and assist with landing kites at the end of the downwinder.