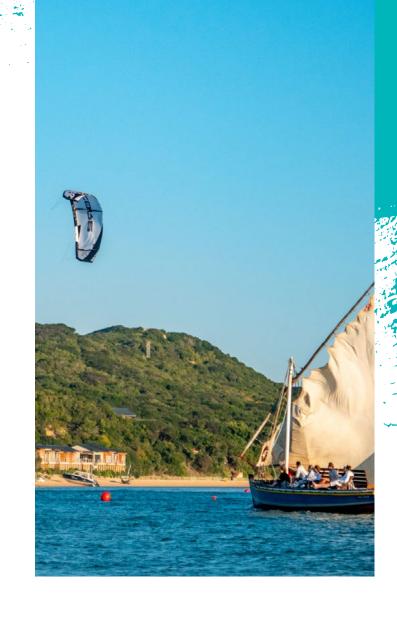

### KITESURFING

The conditions are ideal for early morning kite sessions straight out in front of the lodge. We will also visit different spots to ensure you have the best condition and experience.

The team and boat will be on service to help with rescues. For those that will be starting their kitesurfing journey with us on Inhaca island, we will have our team of instructors to cater for your needs.

For the experienced riders we suggest doing the magical downwind back to the lodge in the afternoons and enjoy the red African sunset on your way down. The boat will follow the group on the downwind and assist with landing kites at the end of the downwinder.