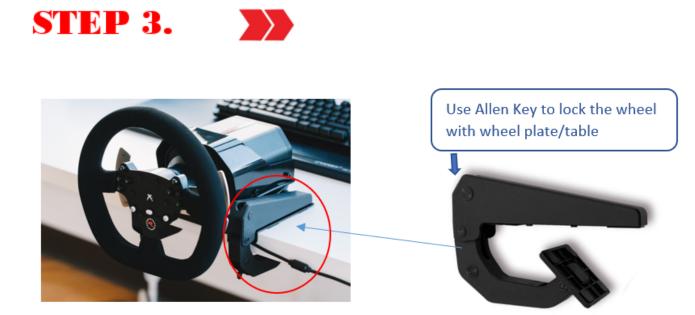

## RS30 Ultra Force Feedback Racing Wheel / V3 Pro Pedals User Manual Please read all the instructions prior to use

## **Parts Included:**



- A: RS30 Steering Wheelbase
- **B: RS30 Steering Wheel**
- **C: Mounting Clamps**
- **D: Power Supply Cord**
- E: V3 Pedals













## **RS30V3 Wheel & Pedals Calibration Steps**

Step 1:

Once USB is plugged in, press the [up] + [down] + [x] button simultaneously.

Step 2:

The LED light on the wheel will start blinking and it will enter calibration mode.

Step 3:

Turn the wheel all the way to the left and right, then press the gas pedal all the way down and release, then press the brake pedal all the way down and release.

Step 4:

Press the [view] + [menu] button simultaneously to exit calibration mode The final step, unplug and replug the USB. The pedal should work again. We should have calibrated the pedal prior to sending it to you, but we will double-check on our end.

WINDOWS 11: hold view/menu for a few seconds in Windows 11 to make sure it shows up as a controller

## For more info, please visit: gtrsimula