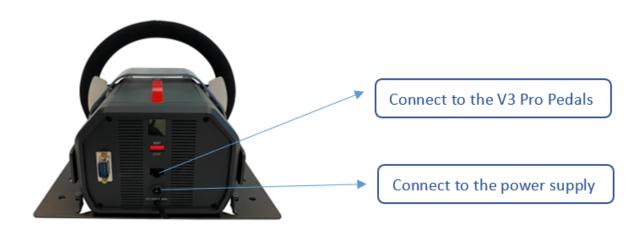

## RS30 Ultra Force Feedback Racing Wheel / V3 Pro Pedals User Manual Please read all the instructions prior to use

## **Parts Included:**



- A: RS30 Steering Wheelbase
- **B: RS30 Steering Wheel**
- **C: Mounting Clamps**
- **D: Power Supply Cord**
- E: V3 Pedals













## **RS30V3 Wheel & Pedals Calibration Steps**

Step 1:

Once USB is plugged in, press the [up] + [down] + [x] button simultaneously.

Step 2:

The LED light on the wheel will start blinking and it will enter calibration mode.

Step 3:

Turn the wheel all the way to the left and right, then press the gas pedal all the way down and release, then press the brake pedal all the way down and release.

Step 4:

Press the [view] + [menu] button simultaneously to exit calibration mode The final step, unplug and replug the USB. The pedal should work again. We should have calibrated the pedal prior to sending it to you, but we will double-check on our end.

WINDOWS 11: hold view/menu for a few seconds in Windows 11 to make sure it shows up as a controller

## For more info, please visit: g