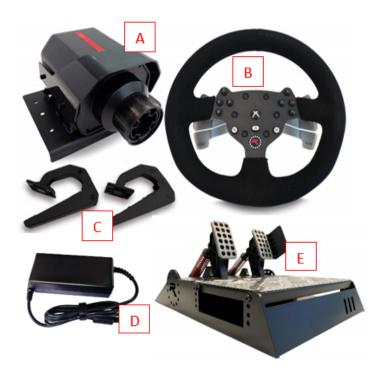

## **Parts Included:**

- A: RS30 Steering Wheelbase
- **B: RS30 Steering Wheel**
- **C: Mounting Clamps**
- **D: Power Supply Cord**
- E: V3 Pedals