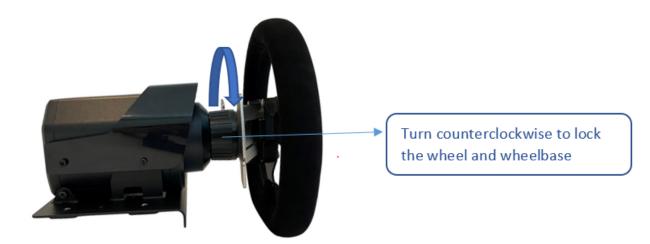

## RS30 Ultra Force Feedback Racing Wheel / V3 Pro Pedals User Manual Please read all the instructions prior to use

## **Parts Included:**



- A: RS30 Steering Wheelbase
- **B: RS30 Steering Wheel**
- **C: Mounting Clamps**
- **D: Power Supply Cord**
- E: V3 Pedals













## **RS30V3 Wheel & Pedals Calibration Steps**

Step 1:

Once USB is plugged in, press the [up] + [down] + [x] button simultaneously.

Step 2:

The LED light on the wheel will start blinking and it will enter calibration mode.

Step 3:

Turn the wheel all the way to the left and right, then press the gas pedal all the way down and release, then press the brake pedal all the way down and release.

Step 4:

Press the [view] + [menu] button simultaneously to exit calibration mode The final step, unplug and replug the USB. The pedal should work again. We should have calibrated the pedal prior to sending it to you, but we will double-check on our end.

WINDOWS 11: hold view/menu for a few seconds in Windows 11 to make sure it shows up as a controller

## For more info, please visit: gtrsimu