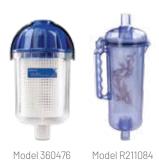

### FEATURES AND PERFORMANCE THAT MAKE POOL CARE A BREEZE

|                      | Large-Capacity Model # R211084                                                                  | Medium-Capacity Model # 360476                                                    |
|----------------------|-------------------------------------------------------------------------------------------------|-----------------------------------------------------------------------------------|
| Typical application  | Pools with a heavy leaf load and<br>debris that need to be cleaned out<br>more than once a week | Pools with a light leaf load and<br>debris that do not require<br>extra attention |
| Capacity, liters     | 5.0                                                                                             | 2.2                                                                               |
| Accessories          | Large fine mesh polyester bag for capturing sand and fine debris                                | Strainer basket that is durable and easy to remove and clean                      |
| Hose connection size | 1½" and 2" with included adapters                                                               | 11/2"                                                                             |
| Opening              | Snap-open hinged lid                                                                            | Patented quick-snap canister lid                                                  |
| Ergonomics           | Large external handle                                                                           | Easy-grip canister                                                                |
|                      |                                                                                                 |                                                                                   |