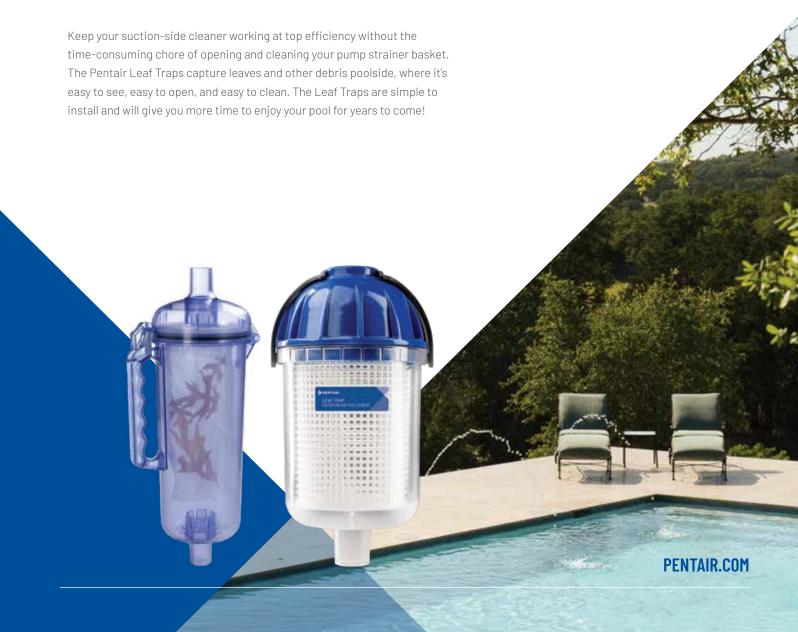

## **PENTAIR LEAF TRAPS**

The fast, easy way to manage leaves and other debris.

Pentair Leaf Traps are the fast, simple way to keep suction side cleaners working at top efficiency. They're easy to hook up, and canisters open and close easily for cleaning.

### FEATURES AND PERFORMANCE THAT MAKE POOL CARE A BREEZE

|                      | Large-Capacity Model # R211084                                                                  | Medium-Capacity Model # 360476                                                    |
|----------------------|-------------------------------------------------------------------------------------------------|-----------------------------------------------------------------------------------|
| Typical application  | Pools with a heavy leaf load and<br>debris that need to be cleaned out<br>more than once a week | Pools with a light leaf load and<br>debris that do not require<br>extra attention |
| Capacity, liters     | 5.0                                                                                             | 2.2                                                                               |
| Accessories          | Large fine mesh polyester bag for capturing sand and fine debris                                | Strainer basket that is durable and easy to remove and clean                      |
| Hose connection size | 1½" and 2" with included adapters                                                               | 11/2"                                                                             |
| Opening              | Snap-open hinged lid                                                                            | Patented quick-snap canister lid                                                  |
| Ergonomics           | Large external handle                                                                           | Easy-grip canister                                                                |
|                      |                                                                                                 |                                                                                   |