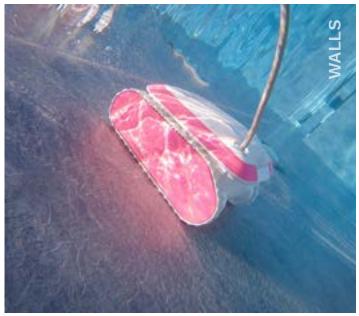

## Surefooted on every type of surface

Floor, walls, waterline... with its on-board technology, Cosmy clings to even the steepest slopes, whatever the waterproofing finish. Cosmy navigates with ease and adapts to every configuration. Its optimised cleaning path ensures full coverage, irrespective of the shape of the pool.