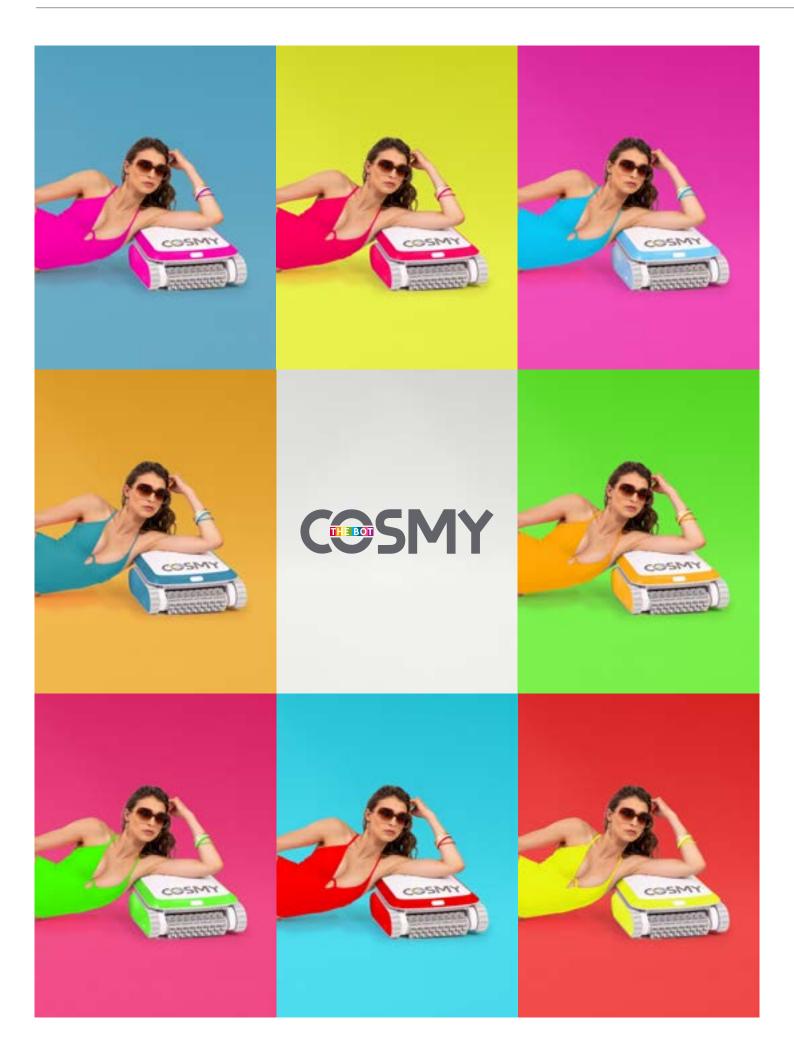

# EXPRESS YOURSELF

Cosmy is fully customisable: with 8 colours to choose from, its cover and sides can be customised in moments.

On a whim, you can coordinate your robotic cleaner with the colour scheme of your pool, parasols and sunbeds.

# YOU LIKE TO CHANGE YOUR OUTFIT? COSMY DOES TOO!

Blue? Pink? Green? Purple? With Cosmy, you don't have to choose one colour, there are eight to choose from and you can swap them out as often as you wish to match your mood, or even the decor.