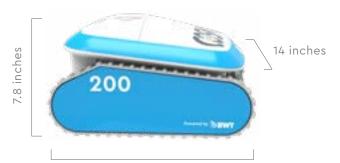

#### DIMENSIONS

15.3 inches

#### **TECHNICAL DATA**

Weight 12.5 lbs

Power supply < 29 Volt, Jupiter + APP

Power consumption < 150 Watt