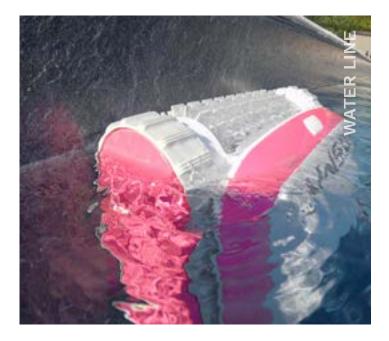

## Surefooted on every type of surface

Floor, walls, waterline... with its on-board technology, Cosmy clings to even the steepest slopes, whatever the waterproofing finish. Cosmy navigates with ease and adapts to every configuration. Its optimised cleaning path ensures full coverage, irrespective of the shape of the pool.