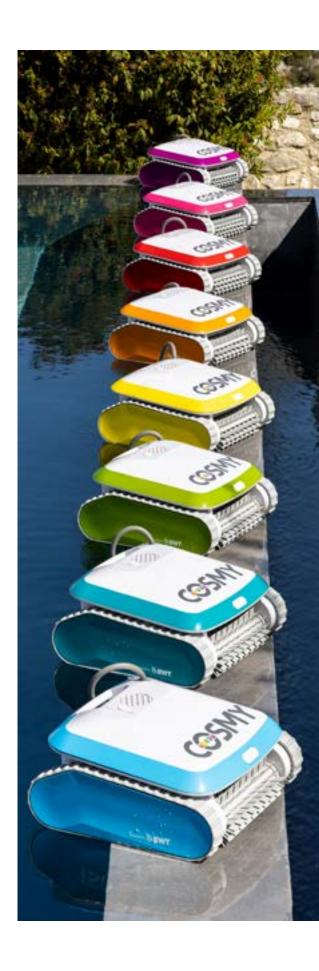

# EXPRESS YOURSELF

Cosmy is fully customisable: with 8 colours to choose from, its cover and sides can be customised in moments.

On a whim, you can coordinate your robotic cleaner with the colour scheme of your pool, parasols and sunbeds.

# YOU LIKE TO CHANGE YOUR OUTFIT? COSMY DOES TOO!

Blue? Pink? Green? Purple? With Cosmy, you don't have to choose one colour, there are eight to choose from and you can swap them out as often as you wish to match your mood, or even the decor.

Freedom to change Freedom to create!

200

LAGOON

TWBE reference

COBALT

APPLE

LEMON

LAVENDER

FLAMINGO

CHERRY RED

APRICOT