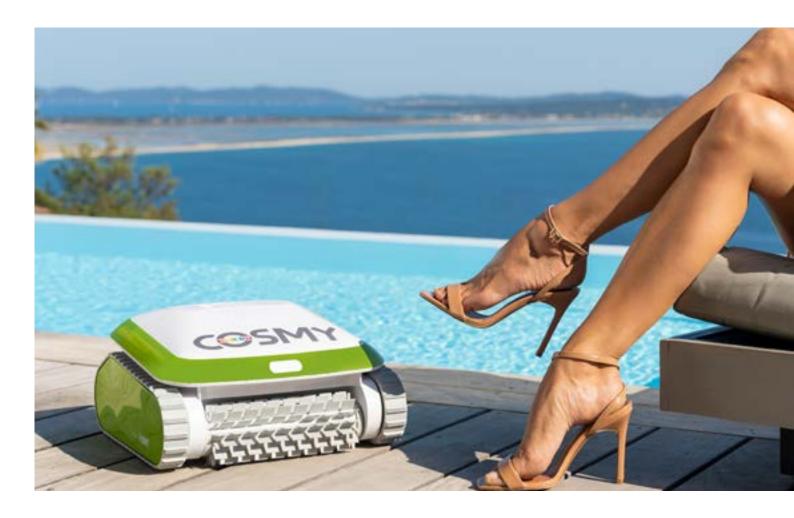

Light, Fowerful, Customisable

COSMY the Bot weighs **less than 13 lbs**, half the weight of other pool cleaning robots on the market!

Beautiful revolution!

20

SARC

WB d

### Feather weight!

Cosmy the Bot 200 is half as heavy as most conventional robotic cleaners. Its rapid drain system makes it wonderfully easy to remove from the pool; good news for your back!