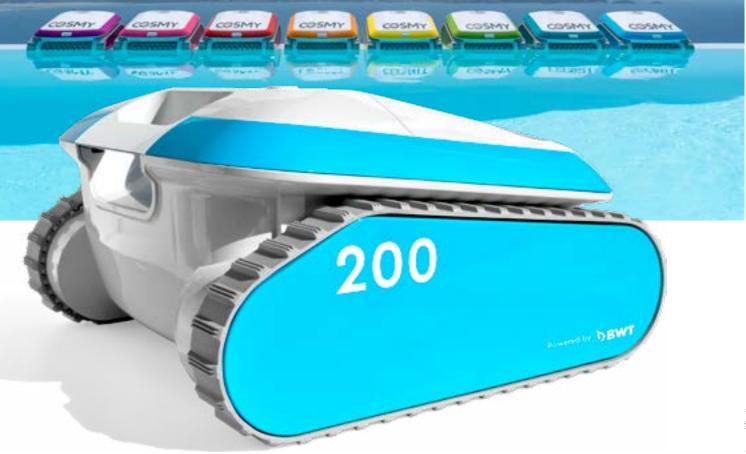

## Beautifully made and elegant

Although Cosmy the Bot 200 is very small, its ultra-modern design allows it to clean faster and more efficiently while consuming less energy. Cosmy the Bot: super cute, but high performance!

### Feather weight!

Cosmy the Bot 200 is half as heavy as most conventional robotic cleaners. Its rapid drain system makes it wonderfully easy to remove from the pool; good news for your back!

# A WHOLE LOT OF TECHNOLOGY PACKED INTO LESS THAN 13 LBS