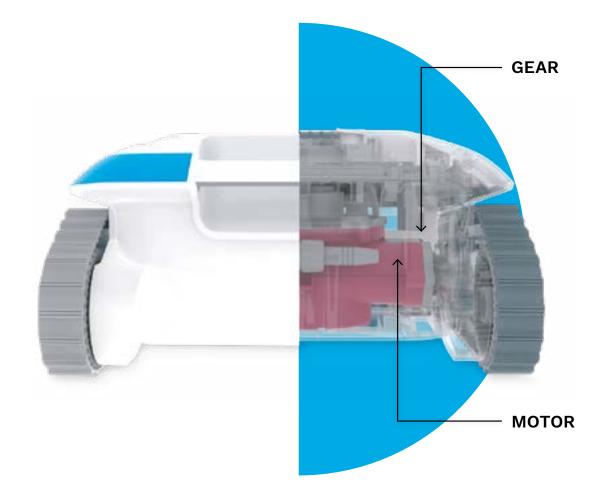

### PLANETARY GEAR TECHNOLOGY

Cosmy robots are equipped with two stage planetary gear technology, a drive system that offers greater efficiency and better precision; combined with two drive motors and a powerful pump, Cosmy is one of the most reliable robotic cleaners on the market.

This system is the ideal solution for fast, optimised travel, unmatched cleaning and unrivalled reliability.