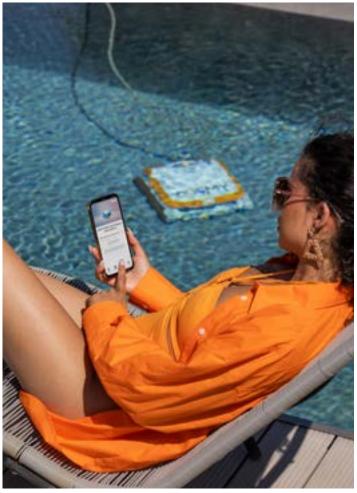

## Responsive and intuitive

Cosmy the Bot 200 is intuitive and easy to use. At the touch of a button it gets to work. Ergonomic and clever, just as you like it.

GUARANTEE 2 years

| COSMY<br>THE BOT    |  |
|---------------------|--|
| Garantee<br>2 years |  |
| * * *               |  |
| 200                 |  |
|                     |  |

Cosmy contains a Bluetooth module. Using the BWT Best Water Home app, available for download free of charge from the AppStore or PlayStore, control of your robotic cleaner is at your fingertips. Ideal for spot cleaning. You can easily direct Cosmy to clean up debris blown by the wind into the pool. Your pool is clean in