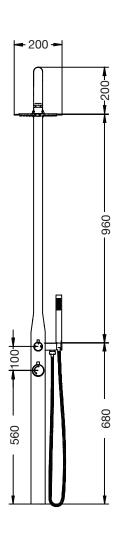

## **SPECIFICATIONS**

| Function                   | Hot & Cold Shower & Handheld       |
|----------------------------|------------------------------------|
| Dimensions                 | 1840mm x 560mm                     |
| Material                   | SS316 Marine grade stainless steel |
| Finish                     | Brushed satin                      |
| Rating                     | WELS 3 Star 9Litre/min             |
| Plumbing                   | Bottom inlet - plug & play         |
| Fixing                     | Wall fixing (included)             |
| Recommended<br>Application | Residential Public Space           |