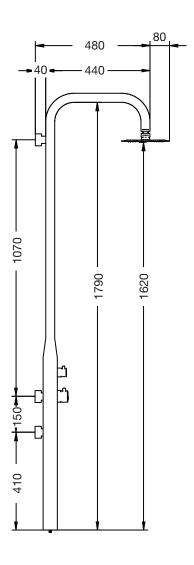

## **SPECIFICATIONS**

| Function                   | Hot & Cold Shower & Handheld       |
|----------------------------|------------------------------------|
| Dimensions                 | 1840mm x 560mm                     |
| Material                   | SS316 Marine grade stainless steel |
| Finish                     | Brushed satin                      |
| Rating                     | WELS 3 Star 9Litre/min             |
| Plumbing                   | Bottom inlet - plug & play         |
| Fixing                     | Wall fixing (included)             |
| Recommended<br>Application | Residential Public Space           |