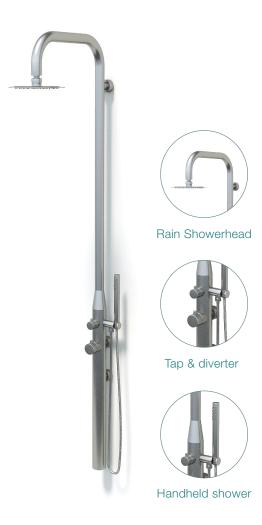

## Collaroy Wall 9009

Hot & Cold + Handheld

## **SPECIFICATIONS**

| Function                   | Hot & Cold Shower & Handheld       |
|----------------------------|------------------------------------|
| Dimensions                 | 1840mm x 560mm                     |
| Material                   | SS316 Marine grade stainless steel |
| Finish                     | Brushed satin                      |
| Rating                     | WELS 3 Star 9Litre/min             |
| Plumbing                   | Bottom inlet - plug & play         |
| Fixing                     | Wall fixing (included)             |
| Recommended<br>Application | Residential Public Space           |