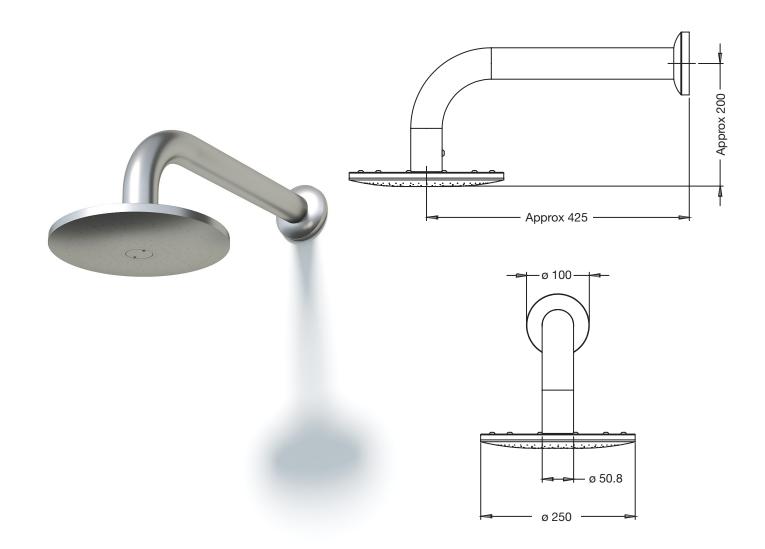

## Marengo Rose & Arm 8008 WELS 3 Star/9L

Tapware

## **SPECIFICATIONS**

| Function                   | Rainware Rose SS316 WELS rated 9 Litre |
|----------------------------|----------------------------------------|
| Dimensions                 | N/A                                    |
| Material                   | SS316 Marine grade stainless steel     |
| Finish                     | Brushed satin                          |
| Rating                     | WELS 3 Star 9Litre/min                 |
| Plumbing                   | Wall outlet                            |
| Fixing                     | N/A                                    |
| Recommended<br>Application | ✓ Residential X Public Space           |