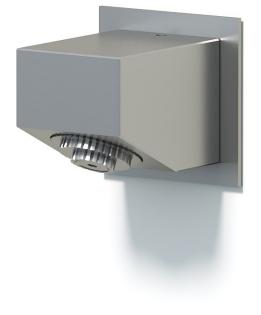

## Rainware Rose 8001 WELS 3 Star/9L

## SPECIFICATIONS

| Function                   | Rainware Rose SS316 WELS rated 9 Litre |
|----------------------------|----------------------------------------|
| Dimensions                 | N/A                                    |
| Material                   | SS316 Marine grade stainless steel     |
| Finish                     | Brushed satin                          |
| Rating                     | WELS 3 Star 9Litre/min                 |
| Plumbing                   | Wall outlet                            |
| Fixing                     | N/A                                    |
| Recommended<br>Application | ✓ Residential ✓ Public Space           |