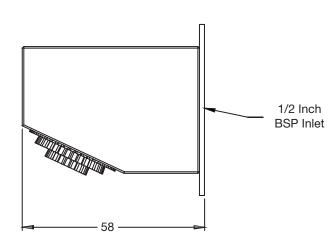

## SPECIFICATIONS

| Function                   | Rainware Rose SS316 WELS rated 9 Litre |
|----------------------------|----------------------------------------|
| Dimensions                 | N/A                                    |
| Material                   | SS316 Marine grade stainless steel     |
| Finish                     | Brushed satin                          |
| Rating                     | WELS 3 Star 9Litre/min                 |
| Plumbing                   | Wall outlet                            |
| Fixing                     | N/A                                    |
| Recommended<br>Application | ✓ Residential ✓ Public Space           |