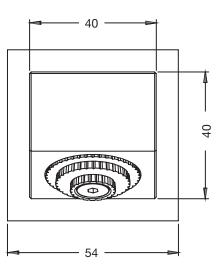

## SPECIFICATIONS

| Function                   | Rainware Rose SS316 WELS rated 9 Litre |
|----------------------------|----------------------------------------|
| Dimensions                 | N/A                                    |
| Material                   | SS316 Marine grade stainless steel     |
| Finish                     | Brushed satin                          |
| Rating                     | WELS 3 Star 9Litre/min                 |
| Plumbing                   | Wall outlet                            |
| Fixing                     | N/A                                    |
| Recommended<br>Application | ✓ Residential ✓ Public Space           |