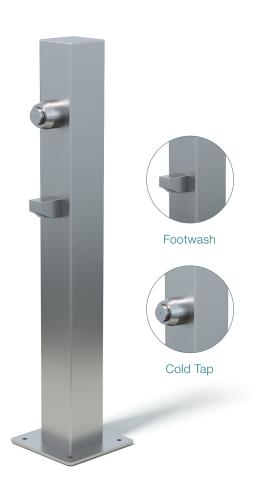

## **SPECIFICATIONS**

| Function                   | Cold Beach Footwash - Time Flow          |
|----------------------------|------------------------------------------|
| Dimensions in mm           | 100 x 100 x 1980 (Base plate: 250 x 250) |
| Material                   | SS316 Marine grade stainless steel       |
| Finish                     | Brushed Satin                            |
| Rating                     | N/A                                      |
| Plumbing                   | Standard bottom Inlet                    |
| Fixing                     | Base plate mounted - fixings included    |
| Recommended<br>Application | Residential Public Space                 |