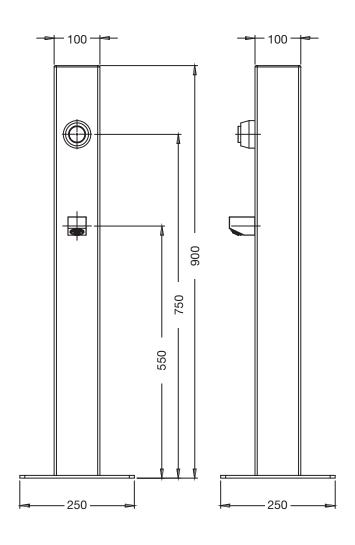

## **SPECIFICATIONS**

| Function                   | Cold Beach Footwash - Time Flow          |
|----------------------------|------------------------------------------|
| Dimensions in mm           | 100 x 100 x 1980 (Base plate: 250 x 250) |
| Material                   | SS316 Marine grade stainless steel       |
| Finish                     | Brushed Satin                            |
| Rating                     | N/A                                      |
| Plumbing                   | Standard bottom Inlet                    |
| Fixing                     | Base plate mounted - fixings included    |
| Recommended<br>Application | Residential Public Space                 |