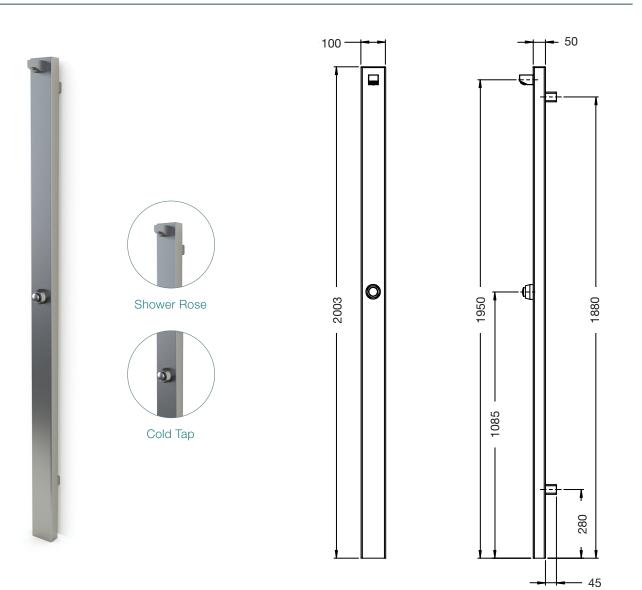

## Beach Wall 5100

Single Shower - Time Flow

## **SPECIFICATIONS**

| Function                   | Cold Single Shower - Time Flow     |
|----------------------------|------------------------------------|
| Dimensions                 | 1980mm x 100mm                     |
| Material                   | SS316 Marine grade stainless steel |
| Finish                     | Brushed Satin                      |
| Rating                     | 6.0L/ 0 star                       |
| Plumbing                   | Standard back Inlet                |
| Fixing                     | Wall mounted - brackets supplied   |
| Recommended<br>Application | Residential I Public Space         |