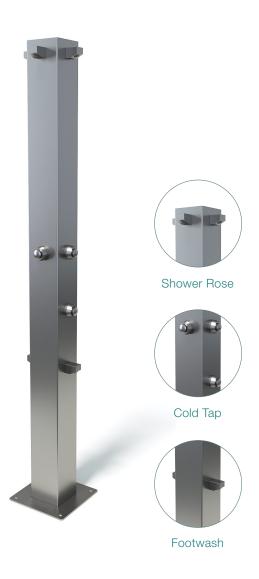

## Quad Shower & Double Footwash - Time Flow

Freestanding Shower

## **SPECIFICATIONS**

| Function                   | Cold Quad Shower & Cold Double Footwash  |
|----------------------------|------------------------------------------|
| Dimensions                 | 1980mm x 150mm                           |
| Material                   | SS316 Marine grade stainless steel       |
| Finish                     | Brushed Satin                            |
| Rating                     | 6.0L/ 0 star                             |
| Plumbing                   | Standard bottom Inlet                    |
| Fixing                     | Base plate mounted - fixings not include |
| Recommended<br>Application | Residential Public Space                 |