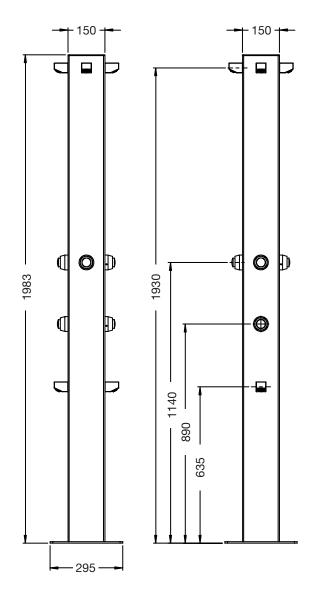

## **SPECIFICATIONS**

| Function                   | Cold Quad Shower & Cold Double Footwash  |
|----------------------------|------------------------------------------|
| Dimensions                 | 1980mm x 150mm                           |
| Material                   | SS316 Marine grade stainless steel       |
| Finish                     | Brushed Satin                            |
| Rating                     | 6.0L/ 0 star                             |
| Plumbing                   | Standard bottom Inlet                    |
| Fixing                     | Base plate mounted - fixings not include |
| Recommended<br>Application | Residential Public Space                 |