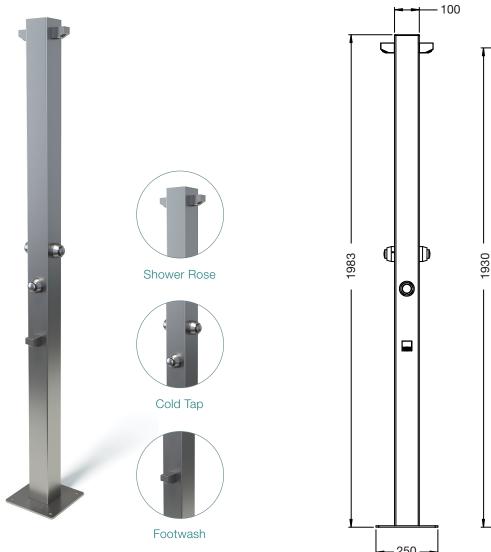

## Beach Duet 5025

Double Shower & Footwash - Time Flow

#### **Freestanding Shower**

100

 $\odot$ 

€

**E**-

### **SPECIFICATIONS**

| Function                   | Cold Double Shower & Cold Footwash       |
|----------------------------|------------------------------------------|
| Dimensions                 | 1980mm x 100mm                           |
| Material                   | SS316 Marine grade stainless steel       |
| Finish                     | Brushed Satin                            |
| Rating                     | 6.0L/ 0 star                             |
| Plumbing                   | Standard bottom Inlet                    |
| Fixing                     | Base plate mounted - fixings not include |
| Recommended<br>Application | 🗙 Residential 🖌 Public Space             |

# 1100 960 730 - 250 -