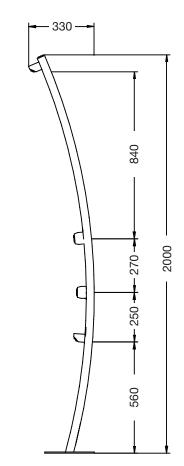

## Beach Aquiline + Footwash 5007

Single Shower & Footwash - Time Flow

Freestanding Shower

## SPECIFICATIONS

| Function                   | Cold Single shower & footwash - Time Flow |
|----------------------------|-------------------------------------------|
| Dimensions in mm           | 80 x 40 x 1980 (Base plate: 250 diameter) |
| Material                   | SS316 Marine grade stainless steel        |
| Finish                     | Brushed Satin                             |
| Rating                     | 6.0L/ 0 star                              |
| Plumbing                   | Standard bottom Inlet                     |
| Fixing                     | Base plate mounted - fixings included     |
| Recommended<br>Application | Residential Public Space                  |