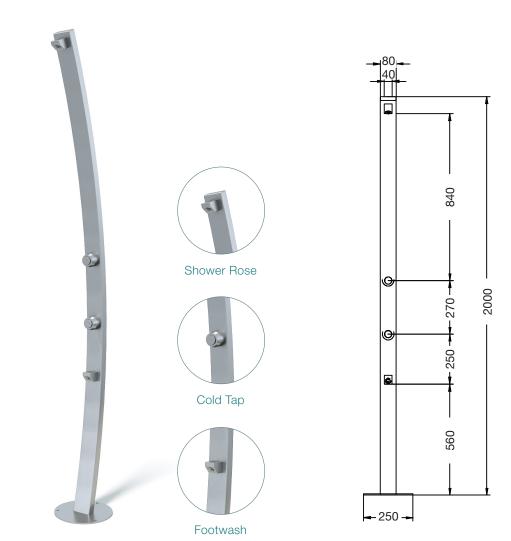

## Beach Aquiline + Footwash 5007

Single Shower & Footwash - Time Flow

Freestanding Shower

## SPECIFICATIONS

| Function                   | Cold Single shower & footwash - Time Flow |
|----------------------------|-------------------------------------------|
| Dimensions in mm           | 80 x 40 x 1980 (Base plate: 250 diameter) |
| Material                   | SS316 Marine grade stainless steel        |
| Finish                     | Brushed Satin                             |
| Rating                     | 6.0L/ 0 star                              |
| Plumbing                   | Standard bottom Inlet                     |
| Fixing                     | Base plate mounted - fixings included     |
| Recommended<br>Application | Residential Public Space                  |