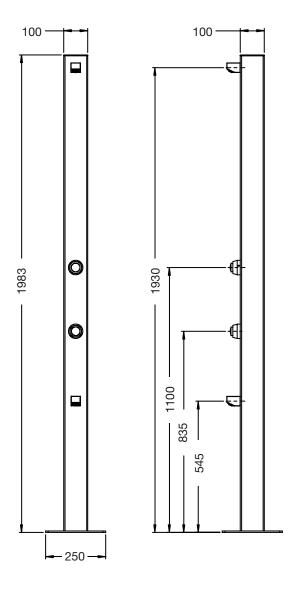

## **SPECIFICATIONS**

| Function                   | Cold Single Shower & Cold Footwash       |
|----------------------------|------------------------------------------|
| Dimensions                 | 1980mm x 100mm                           |
| Material                   | SS316 Marine grade stainless steel       |
| Finish                     | Brushed Satin                            |
| Rating                     | 6.0L/ 0 star                             |
| Plumbing                   | Standard bottom Inlet                    |
| Fixing                     | Base plate mounted - fixings not include |
| Recommended<br>Application | Residential Public Space                 |