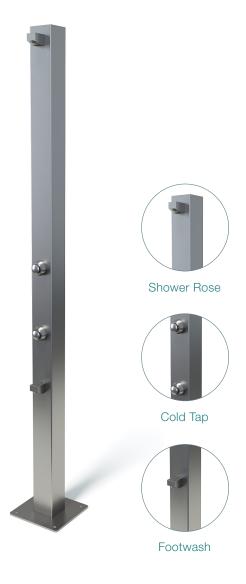

## Single Shower & Footwash - Time Flow

## **SPECIFICATIONS**

| Function                   | Cold Single Shower & Cold Footwash       |
|----------------------------|------------------------------------------|
| Dimensions                 | 1980mm x 100mm                           |
| Material                   | SS316 Marine grade stainless steel       |
| Finish                     | Brushed Satin                            |
| Rating                     | 6.0L/ 0 star                             |
| Plumbing                   | Standard bottom Inlet                    |
| Fixing                     | Base plate mounted - fixings not include |
| Recommended<br>Application | Residential Public Space                 |