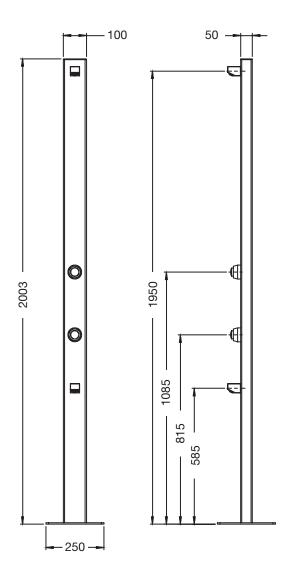

## **SPECIFICATIONS**

| Function                   | Cold single shower & footwash - Time Flow |
|----------------------------|-------------------------------------------|
| Dimensions in mm           | 100 x 50 x 1980 (Base plate: 250 x 250)   |
| Material                   | SS316 Marine grade stainless steel        |
| Finish                     | Brushed Satin                             |
| Rating                     | 6.0L/ 0 star                              |
| Plumbing                   | Standard bottom Inlet                     |
| Fixing                     | Base plate mounted - fixings included     |
| Recommended<br>Application | Residential Public Space                  |