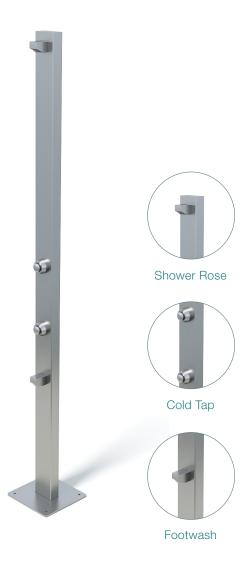

# Beach Slim + Footwash 5001

# Single Shower & Footwash - Time Flow

Freestanding Shower

## **SPECIFICATIONS**

| Function                   | Cold single shower & footwash - Time Flow |
|----------------------------|-------------------------------------------|
| Dimensions in mm           | 100 x 50 x 1980 (Base plate: 250 x 250)   |
| Material                   | SS316 Marine grade stainless steel        |
| Finish                     | Brushed Satin                             |
| Rating                     | 6.0L/ 0 star                              |
| Plumbing                   | Standard bottom Inlet                     |
| Fixing                     | Base plate mounted - fixings included     |
| Recommended<br>Application | Residential Public Space                  |