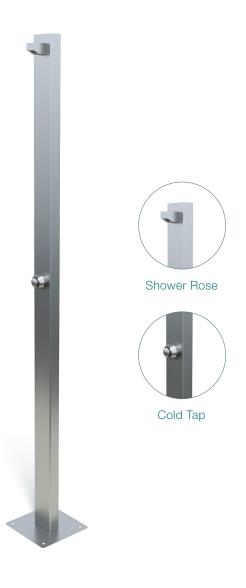

## Single Shower - Time Flow

## **SPECIFICATIONS**

| Function                   | Cold Single Shower - Time Flow        |
|----------------------------|---------------------------------------|
| Dimensions                 | 1980mm x 100mm                        |
| Material                   | SS316 Marine grade stainless steel    |
| Finish                     | Brushed Satin                         |
| Rating                     | 6.0L/ 0 star                          |
| Plumbing                   | Standard bottom Inlet                 |
| Fixing                     | Base plate mounted - fixings included |
| Recommended<br>Application | Residential Public Space              |