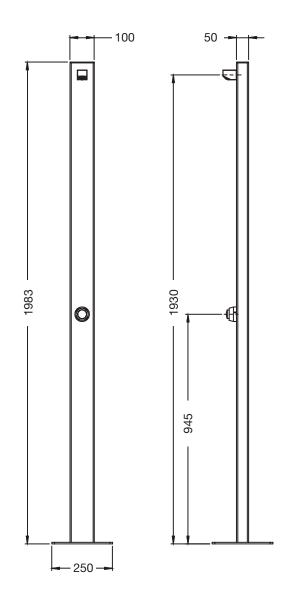

## **SPECIFICATIONS**

| Function                   | Cold Single Shower - Time Flow        |
|----------------------------|---------------------------------------|
| Dimensions                 | 1980mm x 100mm                        |
| Material                   | SS316 Marine grade stainless steel    |
| Finish                     | Brushed Satin                         |
| Rating                     | 6.0L/ 0 star                          |
| Plumbing                   | Standard bottom Inlet                 |
| Fixing                     | Base plate mounted - fixings included |
| Recommended<br>Application | Residential Public Space              |