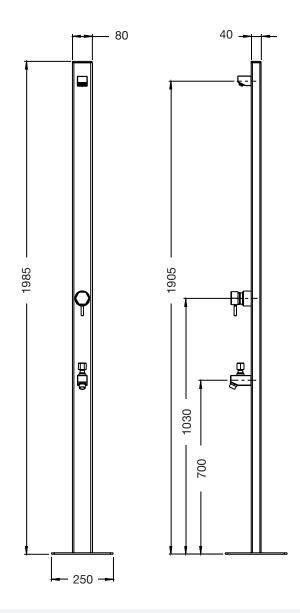

## **SPECIFICATIONS**

| Function                   | Hot & Cold Shower + Cold Footwash  |
|----------------------------|------------------------------------|
| Dimensions                 | 1985mm x 250mm                     |
| Material                   | SS316 Marine grade stainless steel |
| Finish                     | Brushed satin                      |
| Rating                     | WELS 3 Star 9Litre/min             |
| Plumbing                   | Standard bottom inlet              |
| Fixing                     | Base plate with fixings (included) |
| Recommended<br>Application | Residential Public Space           |