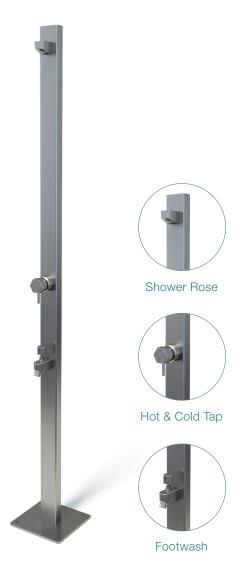

## **SPECIFICATIONS**

| Function                   | Hot & Cold Shower + Cold Footwash  |
|----------------------------|------------------------------------|
| Dimensions                 | 1985mm x 250mm                     |
| Material                   | SS316 Marine grade stainless steel |
| Finish                     | Brushed satin                      |
| Rating                     | WELS 3 Star 9Litre/min             |
| Plumbing                   | Standard bottom inlet              |
| Fixing                     | Base plate with fixings (included) |
| Recommended<br>Application | Residential Public Space           |

## **OPTIONS**

» Suncoast Premium 4301 - Wall Mounted Mixer Tap Hot & Cold Shower + Cold Footwash