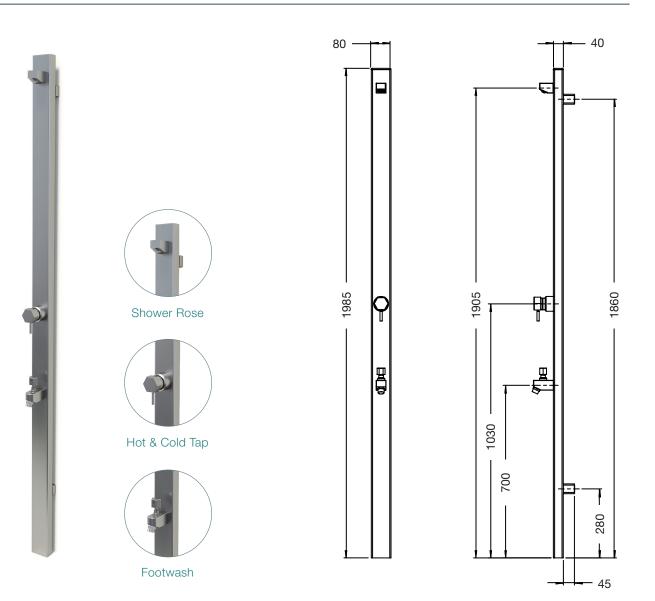

### SPECIFICATIONS

| Function                   | Hot & Cold Shower + Cold Footwash  |
|----------------------------|------------------------------------|
| Dimensions                 | 1985mm x 190mm                     |
| Material                   | SS316 Marine grade stainless steel |
| Finish                     | Brushed satin                      |
| Rating                     | WELS 3 Star 9Litre/min             |
| Plumbing                   | Standard back inlet                |
| Fixing                     | Wall fixing (included)             |
| Recommended<br>Application | Residential Public Space           |