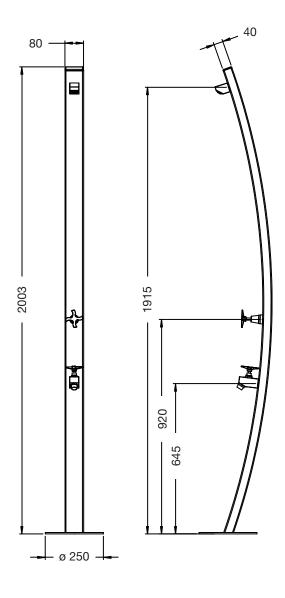

### **SPECIFICATIONS**

| Function                   | Cold Shower + Cold Footwash        |
|----------------------------|------------------------------------|
| Dimensions                 | 2000mm x 300mm                     |
| Material                   | SS316 Marine grade stainless steel |
| Finish                     | Brushed satin                      |
| Rating                     | WELS 3 Star 9Litre/min             |
| Plumbing                   | Standard bottom Inlet              |
| Fixing                     | Base plate with fixings (included) |
| Recommended<br>Application |                                    |