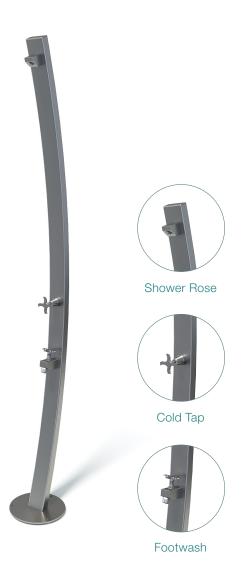

# Noosa 3003

## Cold + Footwash

### **SPECIFICATIONS**

| Function                   | Cold Shower + Cold Footwash        |
|----------------------------|------------------------------------|
| Dimensions                 | 2000mm x 300mm                     |
| Material                   | SS316 Marine grade stainless steel |
| Finish                     | Brushed satin                      |
| Rating                     | WELS 3 Star 9Litre/min             |
| Plumbing                   | Standard bottom Inlet              |
| Fixing                     | Base plate with fixings (included) |
| Recommended<br>Application |                                    |