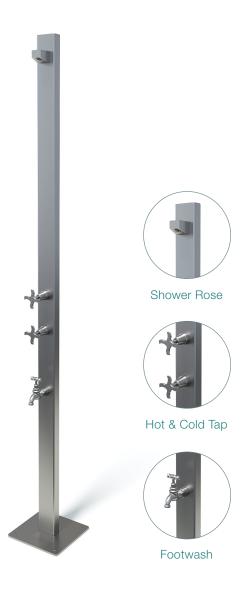

Hot & Cold + Footwash

# **SPECIFICATIONS**

| Function                   | Hot & Cold Shower + Cold Footwash   |
|----------------------------|-------------------------------------|
| Dimensions                 | 1985mm x 250mm                      |
| Material                   | Aluminium post, SS tapware/fittings |
| Finish                     | Powdercoat Black or Silver          |
| Rating                     | WELS 3 Star 9Litre/min              |
| Plumbing                   | Standard bottom Inlet               |
| Fixing                     | Base plate with fixings (included)  |
| Recommended<br>Application | Residential Public Space            |