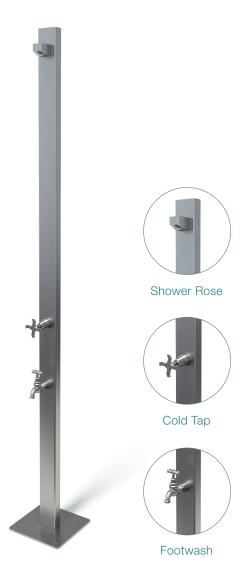

## **SPECIFICATIONS**

| Function                   | Cold Shower + Cold Footwash         |
|----------------------------|-------------------------------------|
| Dimensions                 | 1985mm x 250mm                      |
| Material                   | Aluminium post, SS tapware/fittings |
| Finish                     | Powdercoat Black or Silver          |
| Rating                     | WELS 3 Star 9Litre/min              |
| Plumbing                   | Standard bottom Inlet               |
| Fixing                     | Base plate with fixings (included)  |
| Recommended<br>Application | Residential Public Space            |