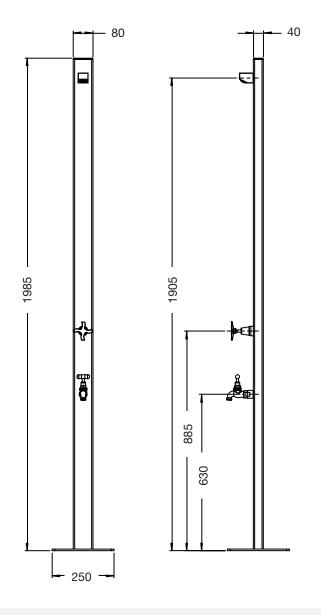

## **SPECIFICATIONS**

| Function                   | Cold Shower + Cold Footwash         |
|----------------------------|-------------------------------------|
| Dimensions                 | 1985mm x 250mm                      |
| Material                   | Aluminium post, SS tapware/fittings |
| Finish                     | Powdercoat Black or Silver          |
| Rating                     | WELS 3 Star 9Litre/min              |
| Plumbing                   | Standard bottom Inlet               |
| Fixing                     | Base plate with fixings (included)  |
| Recommended<br>Application | Residential Public Space            |