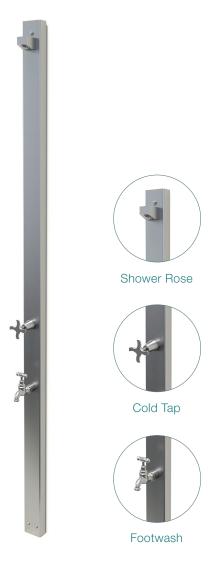

## **SPECIFICATIONS**

| Function                   | Cold Shower + Cold Footwash         |
|----------------------------|-------------------------------------|
| Dimensions                 | 1985mm x 150mm                      |
| Material                   | Aluminium post, SS tapware/fittings |
| Finish                     | Powdercoat Black or Silver          |
| Rating                     | WELS 3 Star 9Litre/min              |
| Plumbing                   | Standard back Inlet                 |
| Fixing                     | Wall fixing (Included)              |
| Recommended<br>Application | Residential X Public Space          |