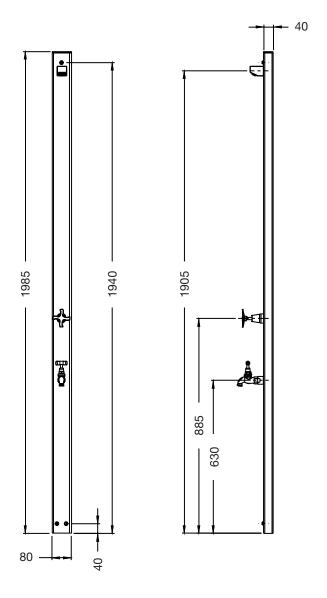

## **SPECIFICATIONS**

| Function                   | Cold Shower + Cold Footwash         |
|----------------------------|-------------------------------------|
| Dimensions                 | 1985mm x 150mm                      |
| Material                   | Aluminium post, SS tapware/fittings |
| Finish                     | Powdercoat Black or Silver          |
| Rating                     | WELS 3 Star 9Litre/min              |
| Plumbing                   | Standard back Inlet                 |
| Fixing                     | Wall fixing (Included)              |
| Recommended<br>Application | Residential X Public Space          |