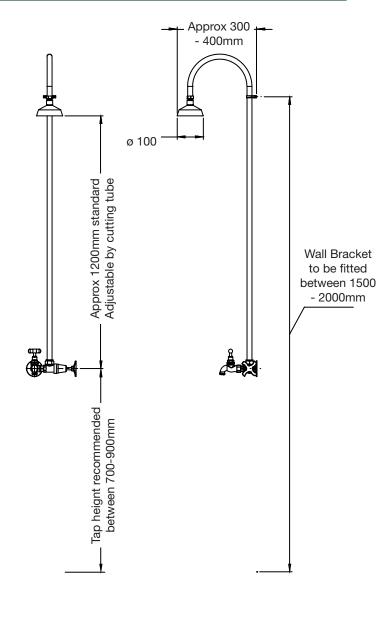

## **SPECIFICATIONS**

| Function                   | Cold Shower + Cold Garden Tap      |
|----------------------------|------------------------------------|
| Dimensions                 | 2250mm x 400mm                     |
| Material                   | SS316 Marine grade stainless steel |
| Finish                     | Polished                           |
| Rating                     | WELS 3 Star 9Litre/min             |
| Plumbing                   | Standard back Inlet                |
| Fixing                     | Wall fixing (Included)             |
| Recommended<br>Application | Residential Public Space           |