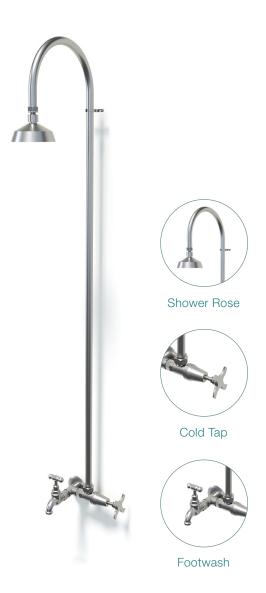

# Cold + Garden Tap

## **SPECIFICATIONS**

| Function                   | Cold Shower + Cold Garden Tap      |
|----------------------------|------------------------------------|
| Dimensions                 | 2250mm x 400mm                     |
| Material                   | SS316 Marine grade stainless steel |
| Finish                     | Polished                           |
| Rating                     | WELS 3 Star 9Litre/min             |
| Plumbing                   | Standard back Inlet                |
| Fixing                     | Wall fixing (Included)             |
| Recommended<br>Application | Residential Public Space           |

#### **OPTIONS**

» <u>Bribie 2001</u> - Cold Shower, <u>Bribie 2003</u> - Hot & Cold Shower