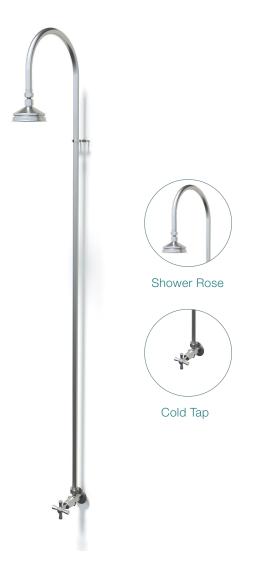

# Bribie Wall 2001

## Cold

### **SPECIFICATIONS**

| Function                   | Cold Shower                        |
|----------------------------|------------------------------------|
| Dimensions                 | 2250mm x 400mm                     |
| Material                   | SS316 Marine grade stainless steel |
| Finish                     | Polished                           |
| Rating                     | WELS 3 Star 9Litre/min             |
| Plumbing                   | Standard back Inlet                |
| Fixing                     | Wall fixing (Included)             |
| Recommended<br>Application |                                    |