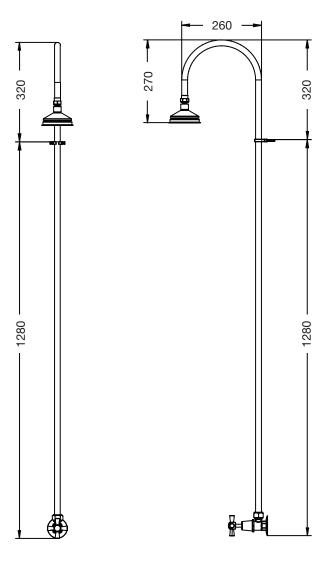

### **SPECIFICATIONS**

| Function                   | Cold Shower                        |
|----------------------------|------------------------------------|
| Dimensions                 | 2250mm x 400mm                     |
| Material                   | SS316 Marine grade stainless steel |
| Finish                     | Polished                           |
| Rating                     | WELS 3 Star 9Litre/min             |
| Plumbing                   | Standard back Inlet                |
| Fixing                     | Wall fixing (Included)             |
| Recommended<br>Application |                                    |