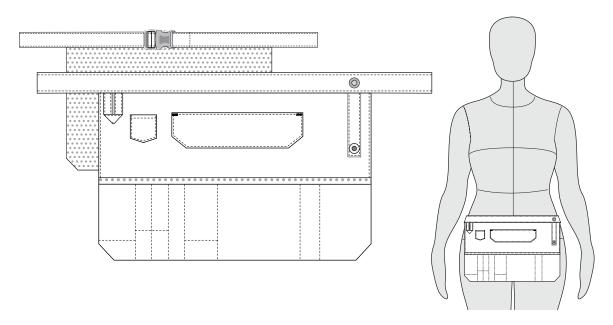

# **DOGWOOD**

APRON | ADVANCED BEGINNER | ONE SIZE | #9002

The Dogwood Apron is a working apron for your sewing room, wood shop, garden, or anywhere else you need a hand! It is a lined apron that buckles around the waist or hips and holds all your thingamabobs and whatchamacallits. A hidden welt pocket is perfect for keeping things safe and two tabs offer places for scissors, safety goggles, or keys! The lining provides an opportunity to have fun with fabric choice and the hardware gives it a modern look. The Dogwood Apron is a great scrap-buster, a perfect gift, and an excellent project for adventurous beginner sewists!

| Notions                                         | Sizes                                | Sewing Skills Learned            |
|-------------------------------------------------|--------------------------------------|----------------------------------|
| • 1 x side release buckle for 1.5" (4 cm) belt  | One Size (the belt can be adjusted). | <ul> <li>Welt pocket</li> </ul>  |
| • 1 x 1/2" (1.3 cm) snap fastener               |                                      | <ul> <li>Pocket flap</li> </ul>  |
| • Thread                                        |                                      | <ul> <li>Topstitching</li> </ul> |
| • 32" x 11" (81 cm x 28 cm) fusible interfacing | Difficulty                           | • Lining                         |
| • 2 x rivets (optional)                         | Advanced Beginner                    |                                  |

#### **Finished Measurements**

| Apron Body  | 20" wide x 12.5" tall | 50.8 cm wide x 31.8 cm tall |
|-------------|-----------------------|-----------------------------|
| Tool Pocket | 20" wide x 5.5" tall  | 50.8 cm wide x 14 cm tall   |
| Belt Size 1 | 45" long              | 114 cm long                 |
| Belt Size 2 | 55" long              | 140 cm long                 |
| Belt Size 3 | 65" long              | 165 cm long                 |