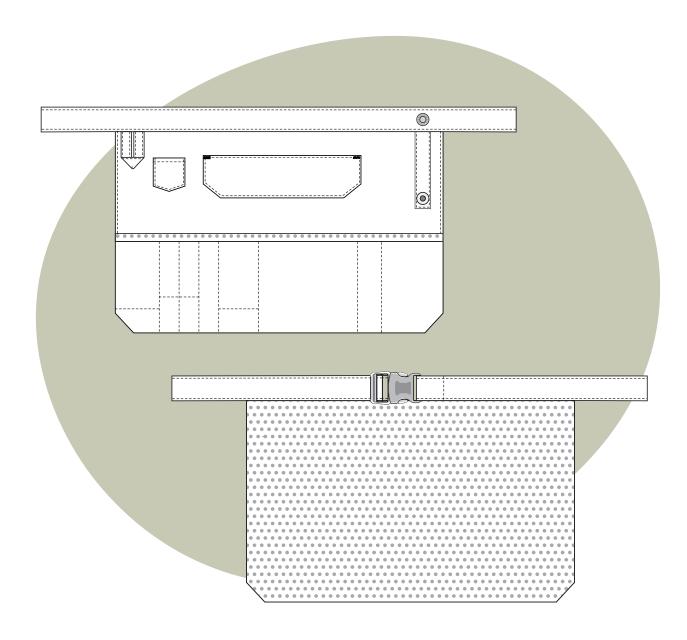

# **DOGWOOD**

APRON | ADVANCED BEGINNER | ONE SIZE | #9002

The Dogwood Apron is a working apron for your sewing room, wood shop, garden, or anywhere else you need a hand! It is a lined apron that buckles around the waist or hips and holds all your thingamabobs and whatchamacallits. A hidden welt pocket is perfect for keeping things safe and two tabs offer places for scissors, safety goggles, or keys! The lining provides an opportunity to have fun with fabric choice and the hardware gives it a modern look. The Dogwood Apron is a great scrap-buster, a perfect gift, and an excellent project for adventurous beginner sewists!

| Notions                                         | Sizes                                | Sewing Skills Learned            |
|-------------------------------------------------|--------------------------------------|----------------------------------|
| • 1 x side release buckle for 1.5" (4 cm) belt  | One Size (the belt can be adjusted). | <ul> <li>Welt pocket</li> </ul>  |
| • 1 x 1/2" (1.3 cm) snap fastener               |                                      | <ul> <li>Pocket flap</li> </ul>  |
| • Thread                                        |                                      | <ul> <li>Topstitching</li> </ul> |
| • 32" x 11" (81 cm x 28 cm) fusible interfacing | Difficulty                           | • Lining                         |
| • 2 x rivets (optional)                         | Advanced Beginner                    |                                  |

#### **Finished Measurements**

| Apron Body  | 20" wide x 12.5" tall | 50.8 cm wide x 31.8 cm tall |
|-------------|-----------------------|-----------------------------|
| Tool Pocket | 20" wide x 5.5" tall  | 50.8 cm wide x 14 cm tall   |
| Belt Size 1 | 45" long              | 114 cm long                 |
| Belt Size 2 | 55" long              | 140 cm long                 |
| Belt Size 3 | 65" long              | 165 cm long                 |