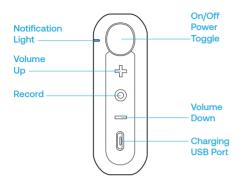

# CORE Modes and Corresponding LED States

| Corresponding LED States |                               |  |
|--------------------------|-------------------------------|--|
| (Blinking)               | CORE is on and seeking device |  |
|                          | CORE is on & connected        |  |
| (Blinking)               | CORE is recording             |  |
| (Blinking)               | CORE is low on battery        |  |
|                          | CORE is off & charging        |  |
|                          | CORE is fully charged         |  |

### To Power ON and OFF

Press the power toggle to turn the CORE ON and OFF. OFF is when the toggle is protruding from the surface with the volume buttons. ON is when the toggle is flush with the surface with the volume buttons.