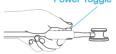

### To Power ON and OFF

Press the power toggle to turn the CORE ON and OFF. OFF is when the toggle is protruding from the surface with the volume buttons. ON is when the toggle is flush with the surface with the volume buttons.