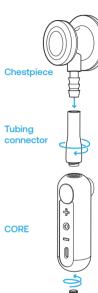

#### Assemble your CORE

Step 1: Remove the chest piece from your stethoscope by pulling the chest piece and tubing apart.

Step 2: Screw the tubing connector into the CORE and then insert the chest piece (for pediatric stethoscopes, use the smaller connector).

Step 3: Screw the barb connector into the bottom of the CORE. Insert that barb into the stethoscope/earpiece tubing.