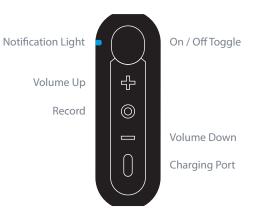

# Step 1 Assemble your CORE

1. Choose the standard or pediatric tubing connector and screw into the top of the CORE, the end closest to the power toggle

Attach the chest piece to the

2. tubing connector

Choose either the standard or

pediatric barb to screw into the base of the CORE

Attach your stethoscope tubing to

4. the barb

Slide the On / Off toggle to power

 the device. CORE will only deliver amplified sound in the ON position

Your CORE is now ready to be used in Analog or Digital mode.

#### ((0)) ((•)) CORE is ON & CORE is OFF & CORE is LOW on seeking device charging batterv ((•)) $\bigcirc$ CORE is CORF is ON & CORE is fully charged recording connected

Chestpiece Tubing connector CORF Barb Stethoscope tubing