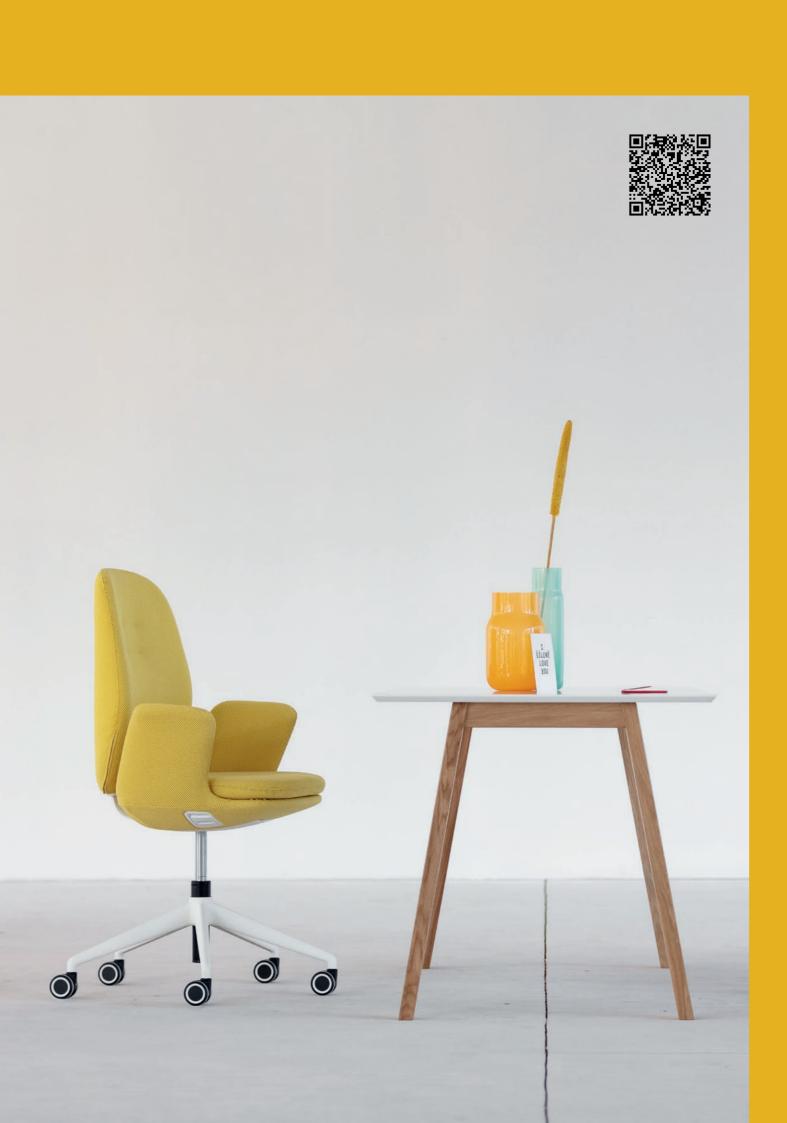

# 

A simple and elegant chair with an integrated automatic mechanism, the Muuna work-chair fits perfectly into any interior setting. When designing this chair, we paid close attention to greater environmental sustainability. Each part of the chair is recyclable and easy to disassemble.

# Product overview