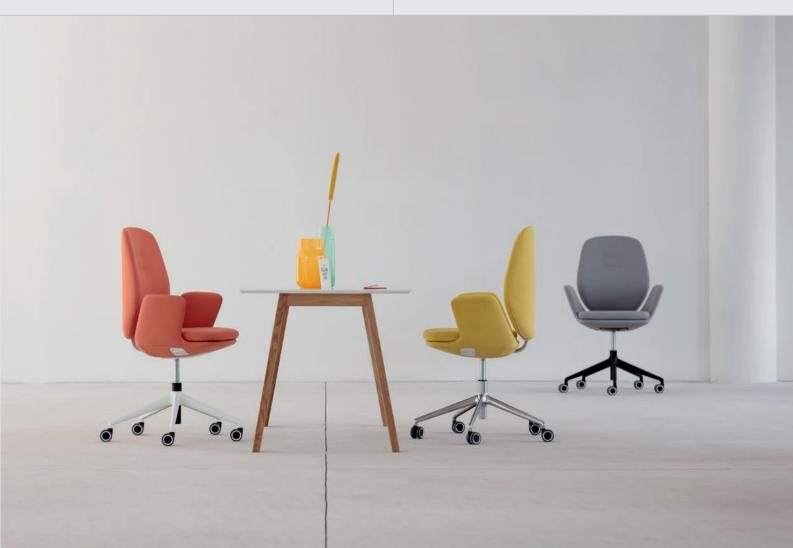

nd Giulio Mazzanti are an inherent part of Massimo Costaglia Design Group. Giulio's graphic design combined with Massimo's technical solutions gives products a unique designand qualities.



# Product overview

## MU 3101.15



### Base types and colours



## MU 3101.04





Polished aluminium

# Easy to adjust





Step into your home office, take a seat and let the integrated SELF mechanism set everything up for you. You can start working or watch another episode of your favourite TV show. That's how simple it is.

# Ecology

Does not contain: PVC, chromium (VI), ozone depleters, halogenated flame retardants, phthalate plasticizers.

Recyclability



## Armrests

For easier maintenance, optional padding of the upper part of armrests in washable Silvertex imitation leather available.





## Oceanic

A product of today with a forward looking perspective. Environmentally-friendly Oceanic fabric is made from recycled plastic waste that currently pollutes our seas and oceans. Each meter of fabric contains 26 plastic bottles. Great option for everyone who cares about the future of our planet.

## Composition

100% post-consumer recycled polyester, including 50% SEAQUAL yarn















#### Showroom

Fraser Grace 93-99 Goswell Road London EC1V 7EY

0207 336 7222 sales@frasergrace.com

www.frasergrace.com