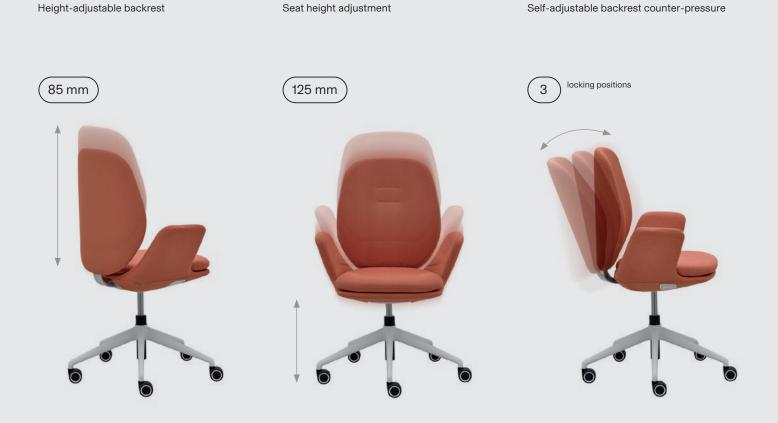

# Easy to adjust

Step into your home office, take a seat and let the integrated SELF mechanism set everything up for you. You can start working or watch another episode of your favourite TV show. That's how simple it is.