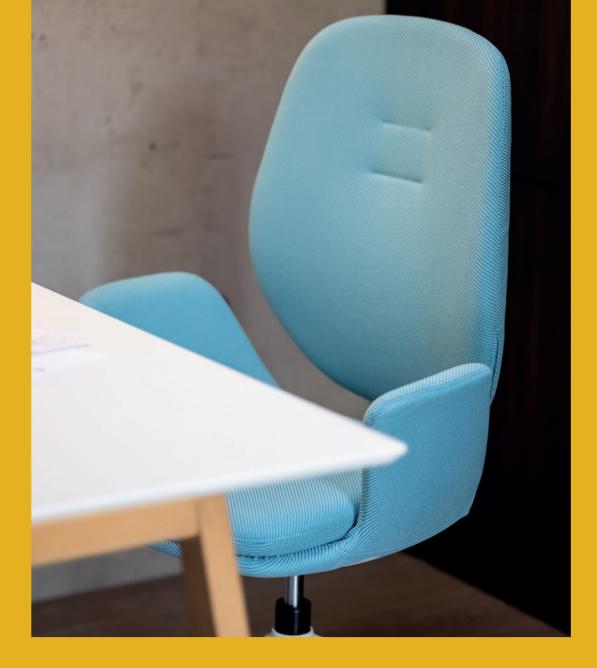

# 

A simple and elegant chair with an integrated automatic mechanism, the Muuna work-chair fits perfectly into any interior setting. When designing this chair, we paid close attention to greater environmental sustainability. Each part of the chair is recyclable and easy to disassemble.

# Easy to adjust

Step into your home office, take a seat and let the integrated SELF mechanism set everything up for you. You can start working or watch another episode of your favourite TV show. That's how simple it is.