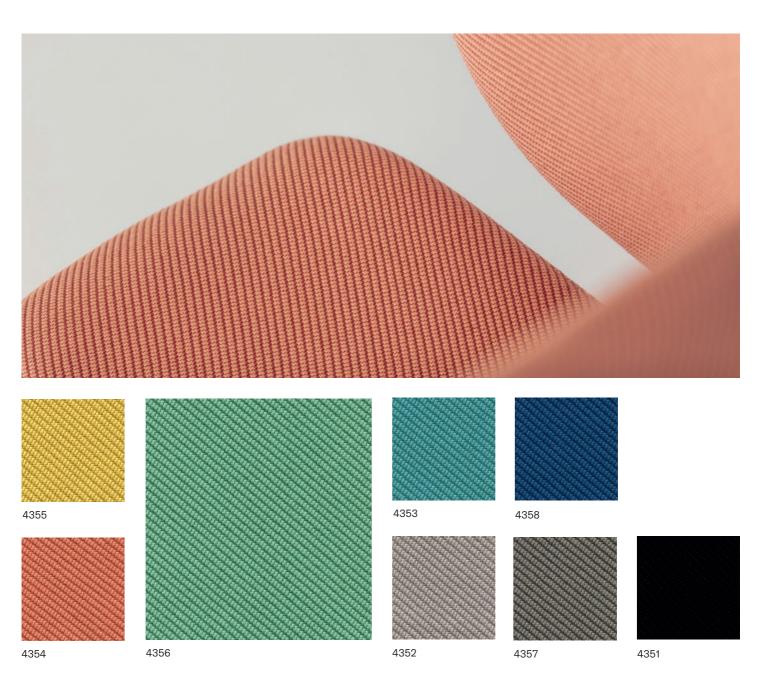

## Oceanic

A product of today with a forward looking perspective. Environmentally-friendly Oceanic fabric is made from recycled plastic waste that currently pollutes our seas and oceans. Each meter of fabric contains 26 plastic bottles. Great option for everyone who cares about the future of our planet.

## Composition

100% post-consumer recycled polyester, including 50% SEAQUAL yarn