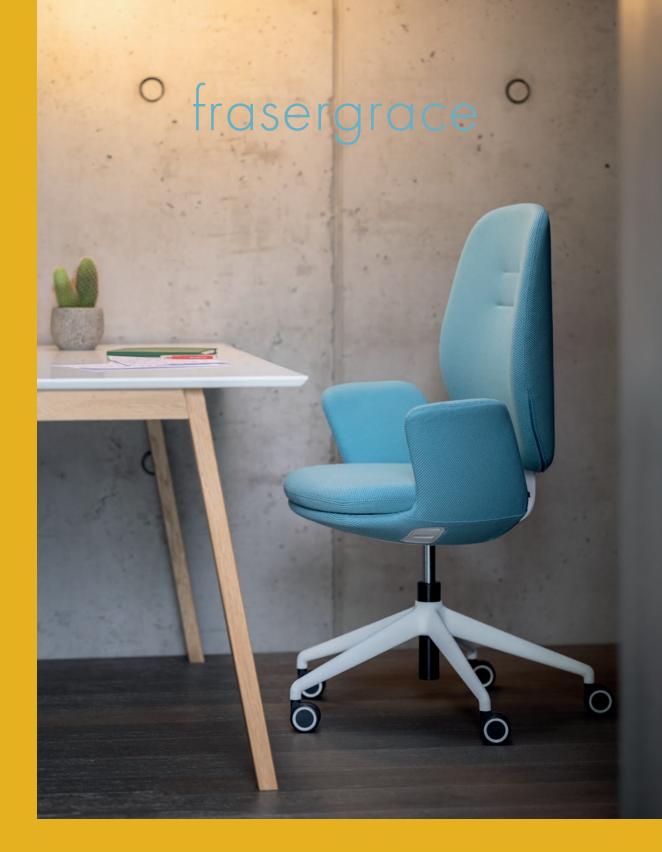

# 

A simple and elegant chair with an integrated automatic mechanism, the Muuna work-chair fits perfectly into any interior setting. When designing this chair, we paid close attention to greater environmental sustainability. Each part of the chair is recyclable and easy to disassemble.

# Easy to adjust

Step into your home office, take a seat and let the integrated SELF mechanism set everything up for you. You can start working or watch another episode of your favourite TV show. That's how simple it is.