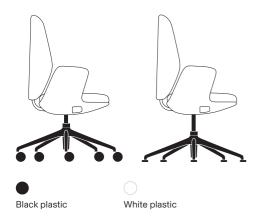

Rim



# 

A simple and elegant chair with an integrated automatic mechanism, the Muuna work-chair fits perfectly into any interior setting. When designing this chair, we paid close attention to greater environmental sustainability. Each part of the chair is recyclable and easy to disassemble.



Design: Massimo Costaglia & Giulio Mazzanti (IT)

Massimo Costaglia and Giulio Mazzanti are an inherent part of Massimo Costaglia Design Group. Giulio's graphic design combined with Massimo's technical solutions gives products a unique designand qualities.



# Product overview

## MU 3101.15



### Base types and colours



## MU 3101.04





Polished aluminium

# Easy to adjust





Step into your home office, take a seat and let the integrated SELF mechanism set everything up for you. You can start working or watch another episode of your favourite TV show. That's how simple it is.

# Ecology

Does not contain: PVC, chromium (VI), ozone depleters, halogenated flame retardants, phthalate plasticizers.

Recyclability



## Armrests

For easier maintenance, optional padding of the upper part of armrests in washable Silvertex imitation leather available.





## Oceanic

A product of today with a forward looking perspective. Environmentally-friendly Oceanic fabric is made from recycled plastic waste that currently pollutes our seas and oceans. Each meter of fabric contains 26 plastic bottles. Great option for