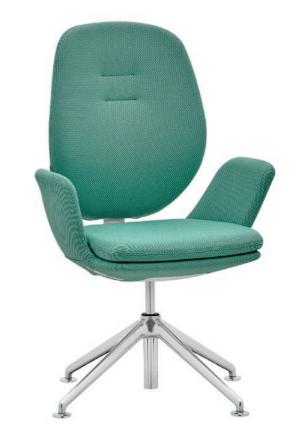

# 

A simple and elegant chair with an integrated automatic mechanism, the Muuna work-chair fits perfectly into any interior setting. When designing this chair, we paid close attention to greater environmental sustainability. Each part of the chair is recyclable and easy to disassemble.

Design: Massimo Costaglia & Giulio Mazzanti (IT)

Massimo Costaglia and Giulio Mazzanti are an inherent part of Massimo Costaglia Design Group. Giulio's graphic design combined with Massimo's technical solutions gives products a unique designand qualities.