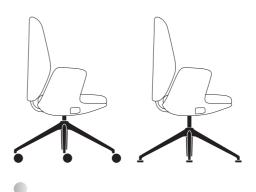

Rim



# 

A simple and elegant chair with an integrated automatic mechanism, the Muuna work-chair fits perfectly into any interior setting. When designing this chair, we paid close attention to greater environmental sustainability. Each part of the chair is recyclable and easy to disassemble.



Design: Massimo Costaglia & Giulio Mazzanti (IT)

Massimo Costaglia and Giulio Mazzanti are an inherent part of Massimo Costaglia Design Group. Giulio's graphic design combined with Massimo's technical solutions gives products a unique designand qualities.



# Product overview

## MU 3101.15



### Base types and colours



## MU 3101.04





Polished aluminium

# Easy to adjust





Step into your home office, take a seat and let the integrated SELF mechanism set everything up for you. You can start working or watch another episode of your favourite TV show. That's how simple it is.

# Ecology

Does not contain: PVC, chromium (VI), ozone depleters, halogenated flame retardants, phthalate plasticizers.

Recyclability



## Armrests

For easier maintenance, optional padding of the upper part of armrests in washable Silvertex imitation leather available.





## Oceanic

A product of today with a forward looking perspective. Environmentally-friendly Oceanic fabric is made from recycled plastic waste that currently pollutes our seas and oceans. Each meter of fabric contains 26 plastic bottles. Great option for everyone who cares