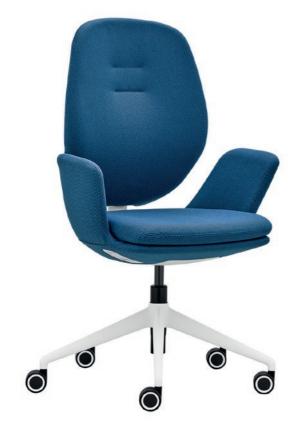

# 

A simple and elegant chair with an integrated automatic mechanism, the Muuna work-chair fits perfectly into any interior setting. When designing this chair, we paid close attention to greater environmental sustainability. Each part of the chair is recyclable and easy to disassemble.

# Product overview