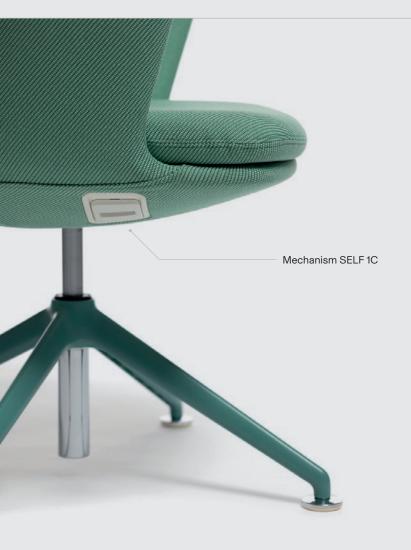

# Easy to adjust

Step into your home office, take a seat and let the integrated SELF mechanism set everything up for you. You can start working or watch another episode of your favourite TV show. That's how simple it is.