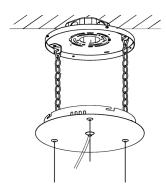

### Step 6

Keep the Slot hole as vertical line with Side screw, put the lamp body upward. And make screw into slot, rotate Canopy and make Mounting Bracket and Canopy fixed.