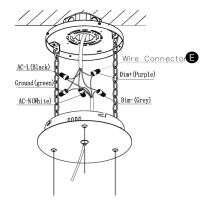

#### Step 5

Use wire connectors to connect L,N,G,DIM+,DIMwires. After finish, Put all Wires with connector into J-Box