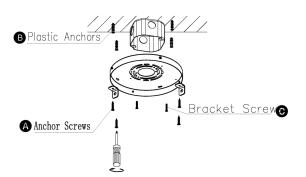

#### Step 2

Relief 4 screws from Canopy side, Rotate Mounting Bracket and take it out from Canopy as below.

Insert the expansion bolts into the holes.( Use 2 pcs M4\*25mm Screws to fix Mounting Bracket with J-Box, refer to picture shown below.

#### Step 4

Use 4pcs or 6 pcs(2 for Safe Bracket) M4\*25 Self-Tapping screw to fix Mounting Bracket on the ceiling. and Connect the safety chain between Mounting Bracket and Canopy.

Attention: Must secure mounting plate at all connection points (junction box plus four outer points for smalland medium size, or six outer points for large size) to support fixture weight appropriately. Not using allmounting points could damage the fixture and void product warranty.