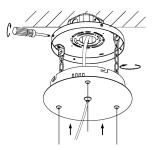

#### Step 7

Adjust the fixture safety cable and Aircraft cable length, use Screw to fix with Mounting Bracket and Mounting Canopy. Then loosen all the cables.

ocking Pin

#### Step 7

After finish installation, use cable ties to tie up power cable and aircraft cable, turn on the electricity at main fuse box, the lighting works.

- · MIN 90 °C SUPPLY CONDUCTORS/LES FILS D'ALIMENTATION 90 °C MIN
- DAMP LOCATIONS ONLY/POUR EMPLACEMENTS SECS SEULEMENT
- CAUTION RISK OF FIRE/ATTENTION RISQUE D'INCENDIE