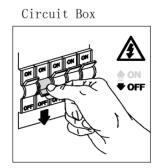

#### Step 1

Shut "OFF" the electricity at main fuse box. Place the wall switch in the "OFF" position of the room you are installing the fixture.