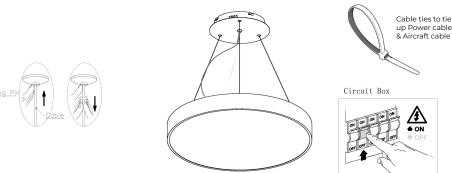

#### Step 7

Adjust the fixture safety cable and Aircraft cable length, use Screw to fix with Mounting Bracket and Mounting Canopy. Then loosen all the cables.

ocking Pin

#### Step 7

After finish installation, use cable ties to tie up power cable and aircraft cable, turn on the electricity at main fuse box, the lighting works.

- · MIN 90 °C SUPPLY CONDUCTORS/LES FILS D'ALIMENTATION 90 °C MIN
- DAMP LOCATIONS ONLY/POUR EMPLACEMENTS SECS SEULEMENT
- CAUTION RISK OF FIRE/ATTENTION RISQUE D'INCENDIE