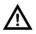

#### Installation Diagram

#### Step 2

Relief 4 screws from Canopy side, Rotate Mounting Bracket and take it out from Canopy as below.

#### Step 3

Take out Plastic Pin, drill 4 pcs or 6 pcs diameter 8mm holes on the ceiling according to Mounting Bracket.

(Please note: the fixture dia is bigger than 2ft,need 6pcs holes, 4 for Bracket screw,2 for safety Bracket screw. Safety cable suspension for canopy is only applicable for size from diameter of 3ft and above, size from diameter of 2ft and below don't need safety cable suspension for canopy.)

Insert the expansion bolts into the holes.( Use 2 pcs M4\*25mm Screws to fix Mounting Bracket with J-Box, refer to picture shown below.

#### Step 4

Use 4pcs or 6 pcs(2 for Safe Bracket) M4\*25 Self-Tapping screw to fix Mounting Bracket on the ceiling. and Connect the safety chain between Mounting Bracket and Canopy.

Attention: Must secure mounting plate at all connection points (junction box plus four outer points for smalland medium size, or six outer points for large size) to support fixture weight appropriately. Not using allmounting points could damage the fixture and void product warranty.

#### Step 5

Use wire connectors to connect L,N,G,DIM+,DIMwires. After finish, Put all Wires with connector into J-Box

### Step 6

Keep the Slot hole as vertical line with Side screw, put the lamp body upward. And make screw into slot, rotate Canopy and make Mounting Bracket and Canopy fixed.