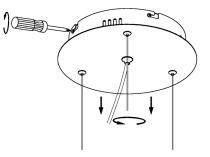

#### Step 2

Relief 4 screws from Canopy side, Rotate Mounting Bracket and take it out from Canopy as below.

### Step 6

Keep the Slot hole as vertical line with Side screw, put the lamp body upward. And make screw into slot, rotate Canopy and make Mounting Bracket and Canopy fixed.